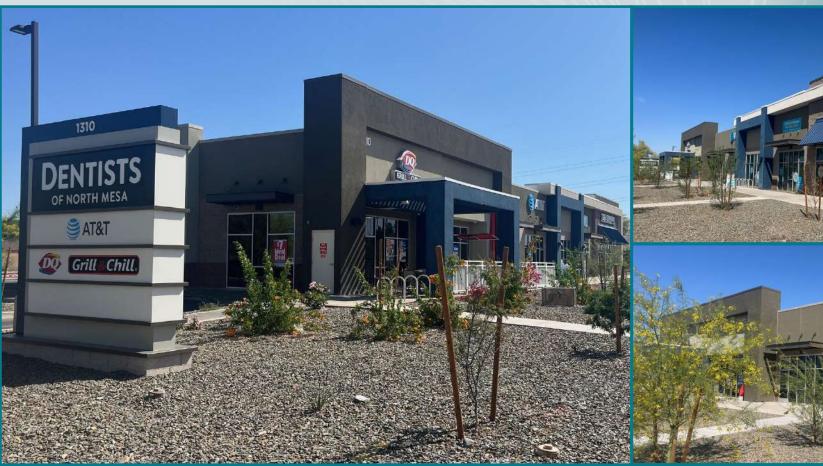

# E/NEC Stapley Drive & McKellips Road

1310 East McKellips Road | Mesa, AZ 85203

ADDITIONAL INFORMATION:

Joe Doucett | Senior Managing Director t 602-952-3817 | c 480-390-2262 joe.doucett@nmrk.com

Carole Uhrig | Brokerage Services Specialist t 602-952-3869 | c 480-298-8223 carole.uhrig@nmrk.com

#### **PROPERTY HIGHLIGHTS**

- Total ±10,500 SF new construction co-tenant with Pacific Dental, Dairy Queen, and AT&T
- ±1,655 SF shop suite available

- Rare infill development
- High average household incomes within a densely populated area

### **AVAILABILITY**

| SUITE | TENANTS        | SF     |
|-------|----------------|--------|
| 101   | Dairy Queen    | ±2,641 |
| 103   | AVAILABLE      | ±1,655 |
| 104   | AT&T           | ±1,264 |
| 105   | Pacific Dental | ±4,900 |