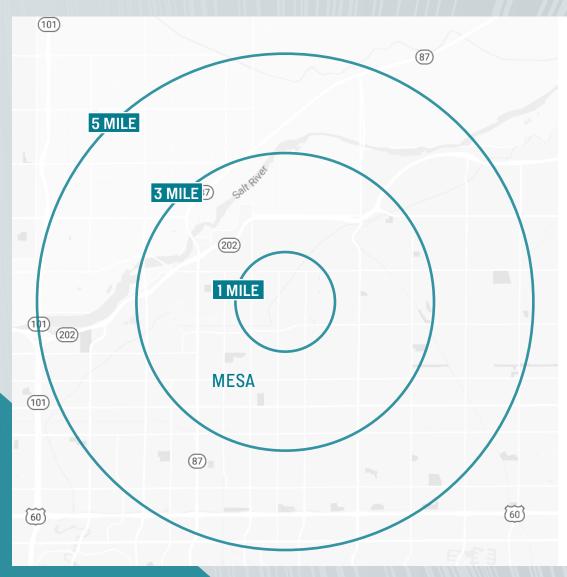

#### **DEMOGRAPHIC PROFILE**

E/NEC STAPLEY DRIVE & MCKELLIPS ROAD 1310 EAST MCKELLIPS ROAD MESA, AZ 85203

LATITUDE: **33.45160** | LONGITUDE: **-111.80221** 

| POPULATION                   | 1-MILE    | 3-MILE   | 5-MILE   |
|------------------------------|-----------|----------|----------|
| 2023 Estimated Population    | 12,888    | 101,518  | 241,683  |
| 2028 Projected Population    | 12,579    | 100,442  | 240,488  |
| 2023 Est. Daytime Population | 10,169    | 81,838   | 247,804  |
| HOUSEHOLDS                   |           |          |          |
| 2023 Estimated Households    | 4,599     | 36,508   | 88,671   |
| 2028 Projected Households    | 4,527     | 36,543   | 89,317   |
| INCOME                       |           |          |          |
| 2023 Est. Average HH Income  | \$117,262 | \$97,886 | \$89,009 |
| 2023 Est. Median HH Income   | \$86,614  | \$67,845 | \$61,349 |
| 2023 Est. Per Capita Income  | \$41,423  | \$35,172 | \$32,750 |
| BUSINESS                     |           |          |          |
| 2023 Est. Employees          | 2,718     | 24,104   | 100,226  |
| 2023 Est. Businesses         | 317       | 2,176    | 6,725    |
|                              |           |          |          |