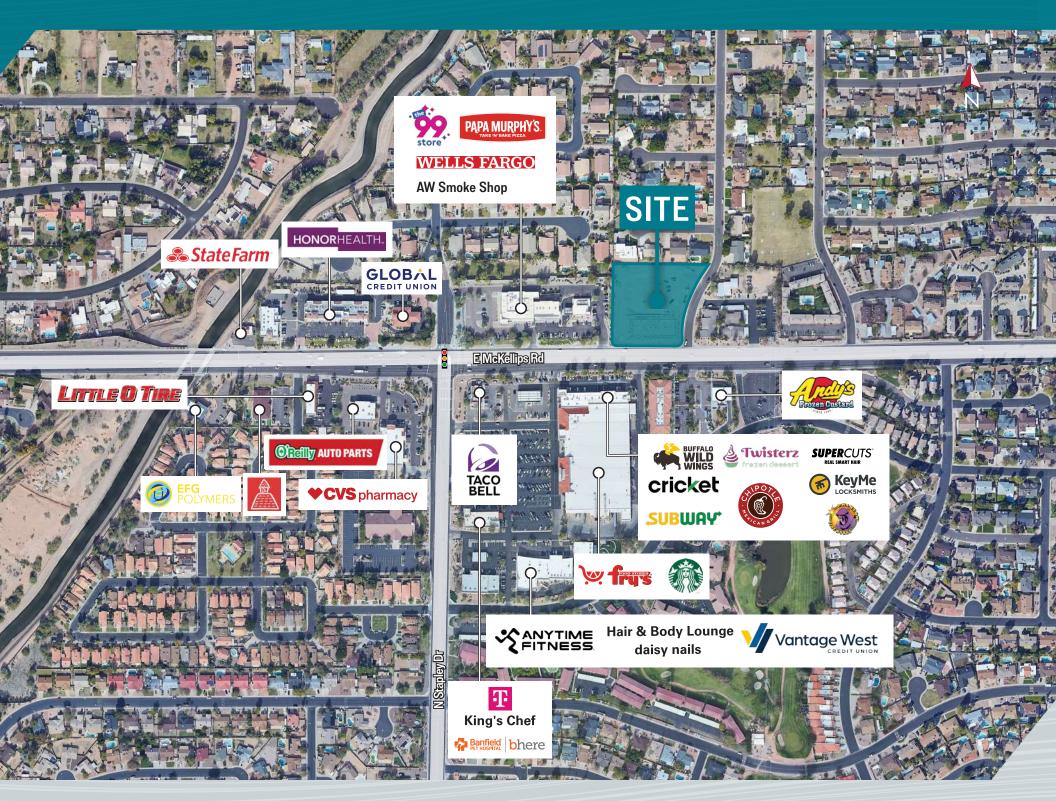

#### **PROPERTY HIGHLIGHTS**

- Total ±10,500 SF new construction co-tenant with Pacific Dental, Dairy Queen, and AT&T
- ±1,655 SF shop suite available

- Rare infill development
- High average household incomes within a densely populated area

### **AVAILABILITY**

| SUITE | TENANTS        | SF     |
|-------|----------------|--------|
| 101   | Dairy Queen    | ±2,641 |
| 103   | AVAILABLE      | ±1,655 |
| 104   | AT&T           | ±1,264 |
| 105   | Pacific Dental | ±4,900 |