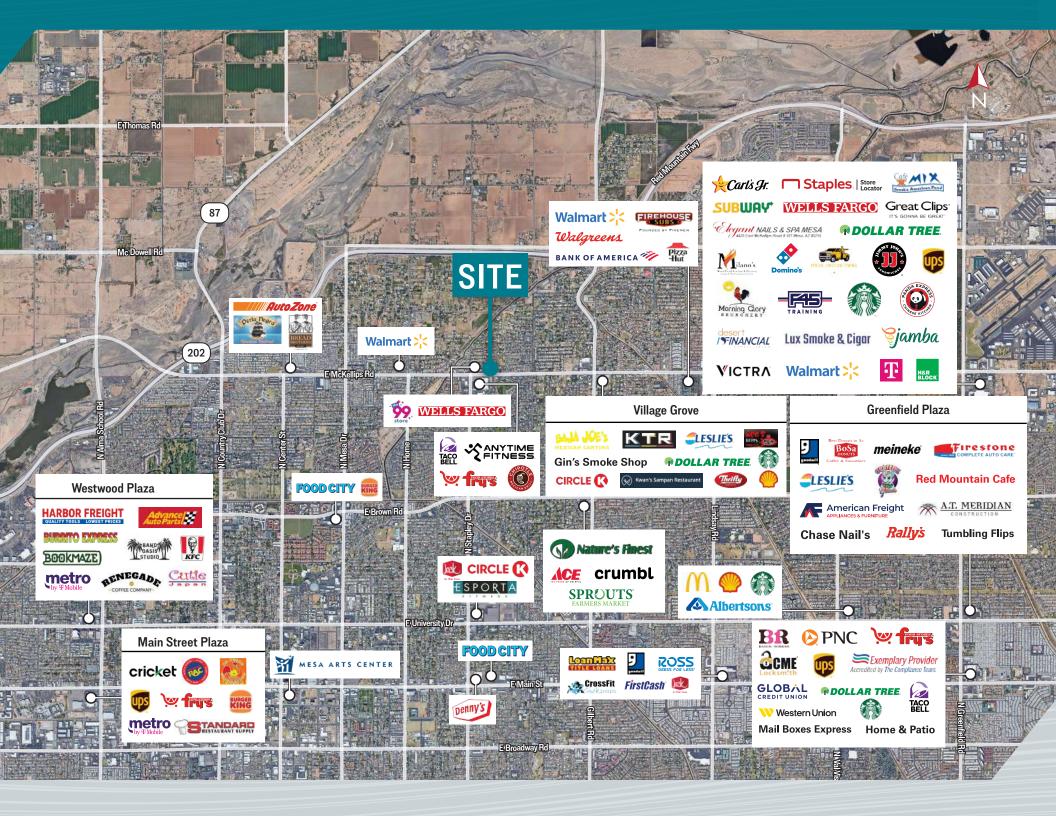

#### **PROPERTY HIGHLIGHTS**

- Total ±10,500 SF new construction co-tenant with Pacific Dental, Dairy Queen, and AT&T
- ±1,655 SF shop suite available

- Rare infill development
- High average household incomes within a densely populated area