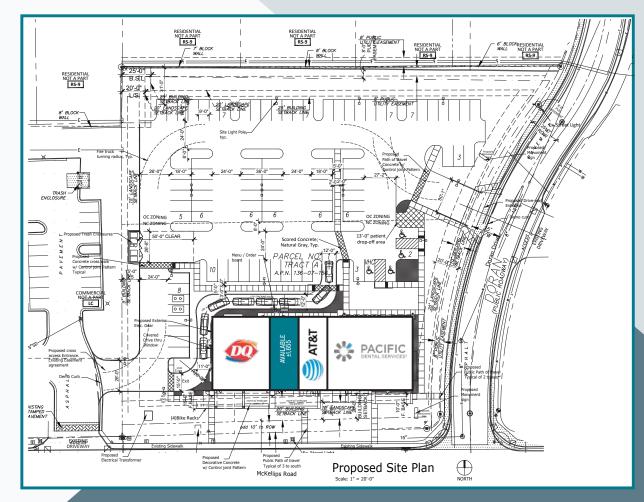

# E/NEC Stapley Drive & McKellips Road

1310 East McKellips Road | Mesa, AZ 85203

ADDITIONAL INFORMATION:

Joe Doucett | Senior Managing Director t 602-952-3817 | c 480-390-2262 joe.doucett@nmrk.com

Carole Uhrig | Brokerage Services Specialist t 602-952-3869 | c 480-298-8223 carole.uhrig@nmrk.com

#### **PROPERTY HIGHLIGHTS**

- Total ±10,500 SF new construction co-tenant with Pacific Dental, Dairy Queen, and AT&T
- ±1,655 SF shop suite available

- Rare infill development
- High average household incomes within a densely populated area