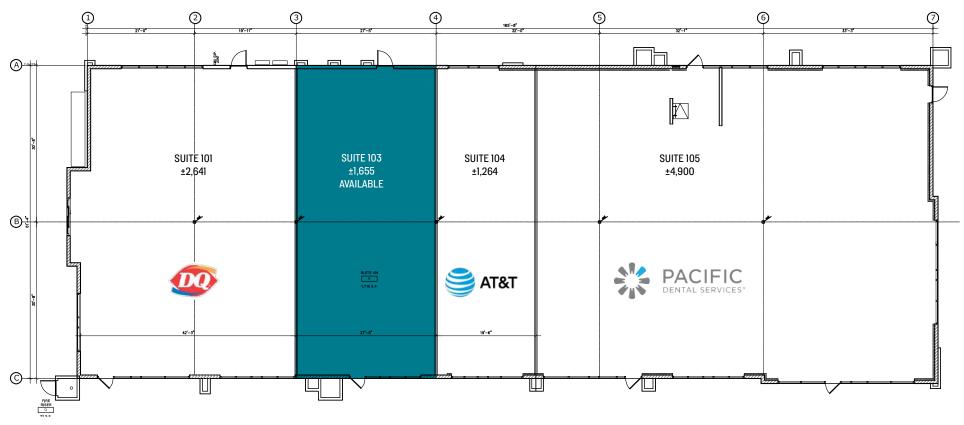

#### **PROPERTY HIGHLIGHTS**

- Total ±10,500 SF new construction co-tenant with Pacific Dental, Dairy Queen, and AT&T
- ±1,655 SF shop suite available

- Rare infill development
- High average household incomes within a densely populated area

### **AVAILABILITY**

| SUITE | TENANTS        | SF     |
|-------|----------------|--------|
| 101   | Dairy Queen    | ±2,641 |
| 103   | AVAILABLE      | ±1,655 |
| 104   | AT&T           | ±1,264 |
| 105   | Pacific Dental | ±4,900 |