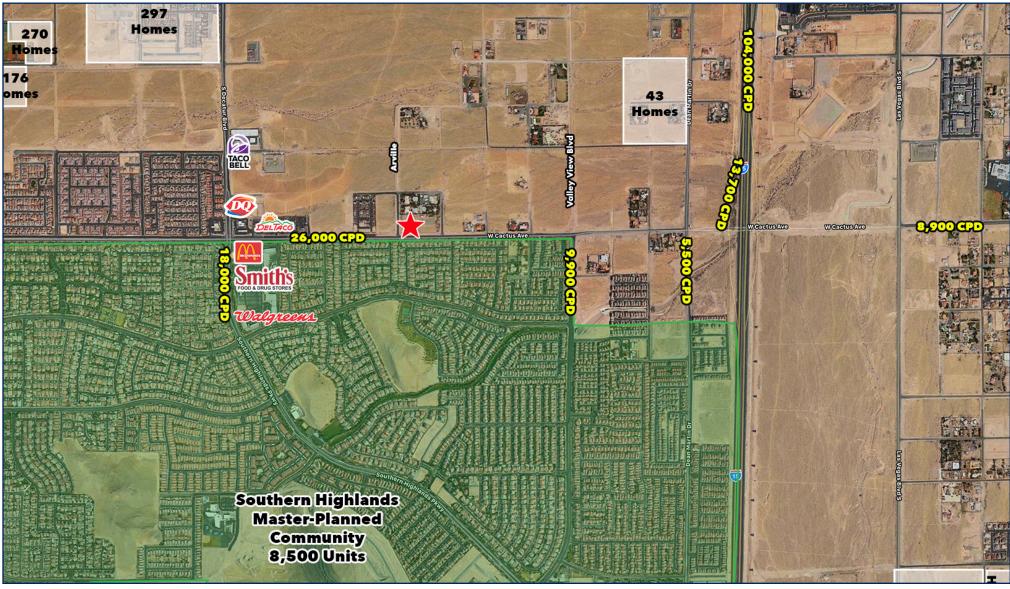

## LEASE RATES/AVAILABILITY

Multi-Tenant Lease Rates: Starting at \$3.25 PSF Ground Lease or BTS: Contact Listing Agent

NEARBY TENANTS

**Population:** 3-mile radius

85,484

**Average HH** Income:

\$85,681

**Traffic Counts:** Cactus Road

26,000

Contact: Terry L. Hamilton, CCIM • c: 702.340.9597 • o: 702.221.2504 • thamilton@newmarketadvisors.com

Melissa Campanella, CCIM • c: 702.743.1967 • o: 702.221.2504 • mcampanella@newmarketadvisors.com