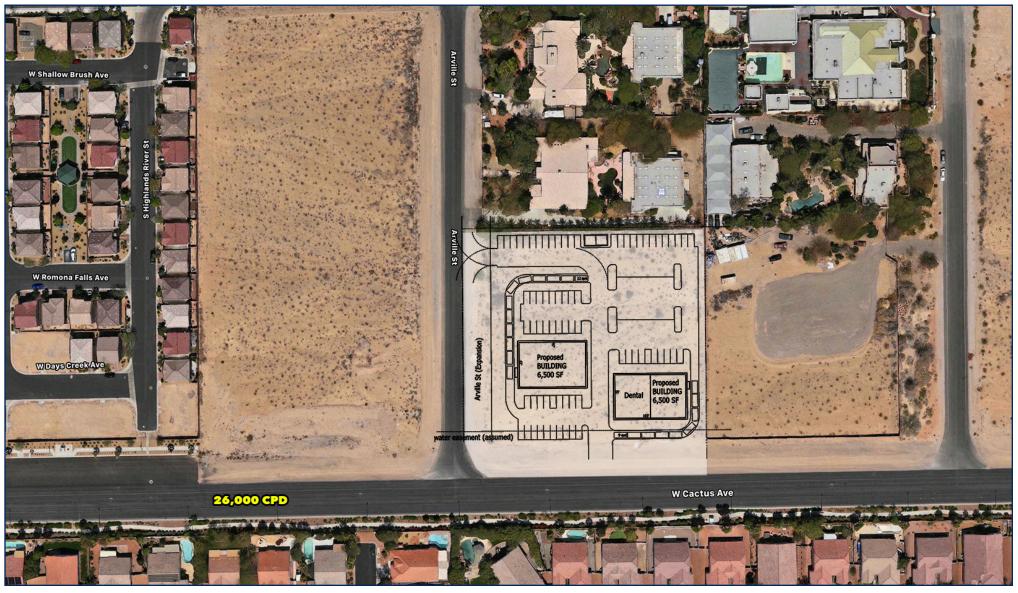

# **SOUTHERN HIGHLANDS TRADE AREA SPACE AVAILABLE**

NEC CACTUS AVE. & ARVILLE ST.

10440 Arville St. • Las Vegas, Nevada • 89141

#### PROPERTY HIGHLIGHTS

- Drive-Thru Pad available for Ground Lease or BTS
- Located in Southern Highlands
- Rare Retail Location
- Near New Housing
- Lat/Long: 35.999193, -115.198172

## LEASE RATES/AVAILABILITY

Multi-Tenant Lease Rates: Starting at \$3.25 PSF Ground Lease or BTS: Contact Listing Agent

NEARBY TENANTS

**Population:** 3-mile radius

85,484

**Average HH** Income:

\$85,681

**Traffic Counts:** Cactus Road

26,000

Contact: Terry L. Hamilton, CCIM • c: 702.340.9597 • o: 702.221.2504 • thamilton@newmarketadvisors.com

Melissa Campanella, CCIM • c: 702.743.1967 • o: 702.221.2504 • mcampanella@newmarketadvisors.com