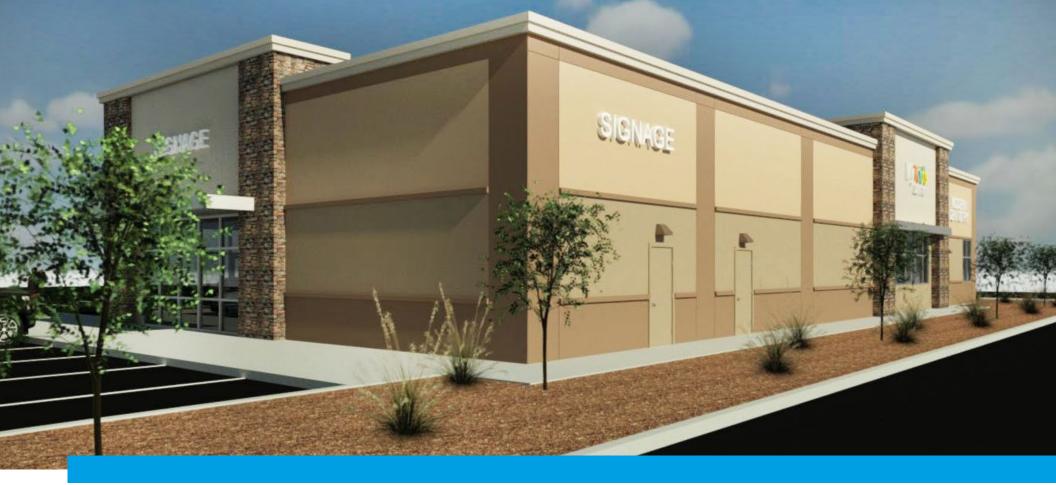

### **FOR LEASE**

Proposed Retail Building at NEC of San Jacinto Ave and Commonwealth Ave, San Jacinto, CA

# Property Features

Proposed grocery center

Across the street from Walmart Super Center

Seeking retail use ±1,500 sq. ft.

Estimating a 2<sup>nd</sup> Quarter 2018 delivery

Traffic counts at S San Jacinto Ave and E Commonwealth Ave **16,000 CPD** 

**FUTURE TENANT** 

PACIFIC DENTAL GROUP

**FUTURE TENANT** 