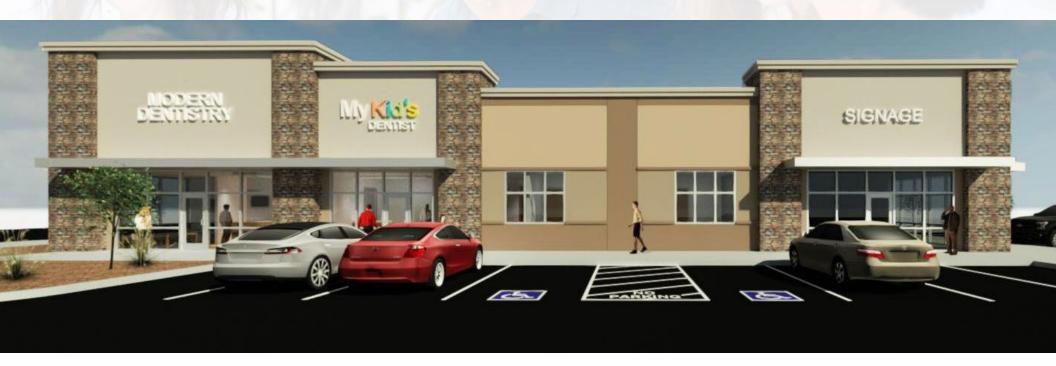

# Property Features

Proposed grocery center

Across the street from Walmart Super Center

Seeking retail use ±1,500 sq. ft.

Estimating a 2<sup>nd</sup> Quarter 2018 delivery

Traffic counts at S San Jacinto Ave and E Commonwealth Ave **16,000 CPD** 

**FUTURE TENANT** 

PACIFIC DENTAL GROUP

**FUTURE TENANT** 