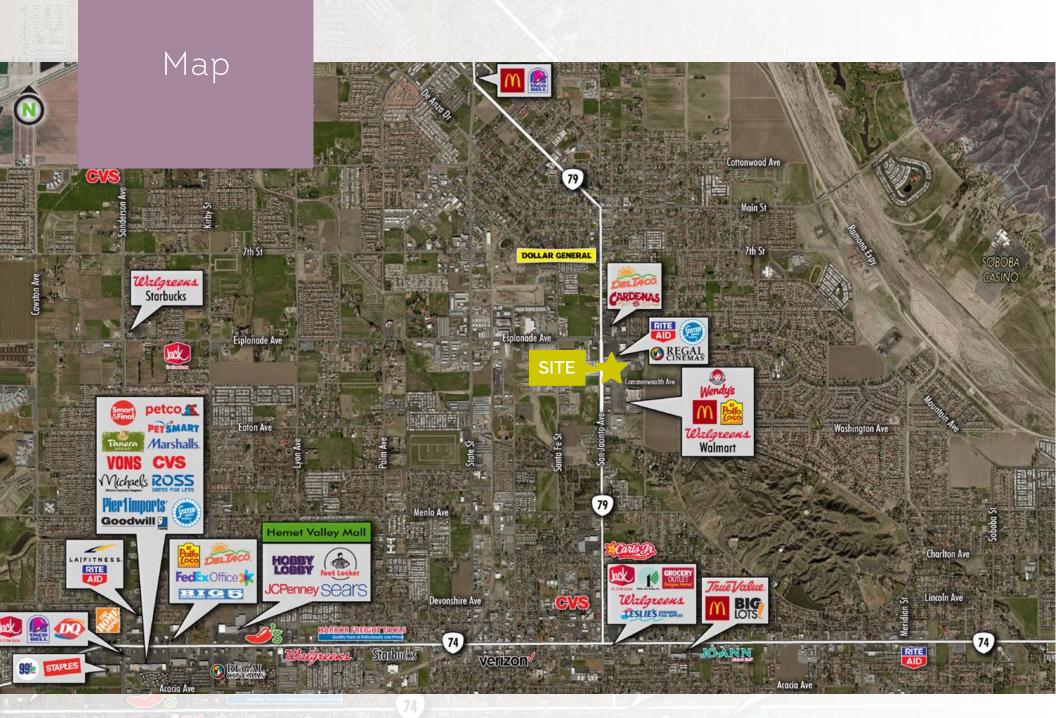

# Property Features

Proposed grocery center

Across the street from Walmart Super Center

Seeking retail use ±1,500 sq. ft.

Estimating a 2<sup>nd</sup> Quarter 2018 delivery

Traffic counts at S San Jacinto Ave and E Commonwealth Ave **16,000 CPD** 