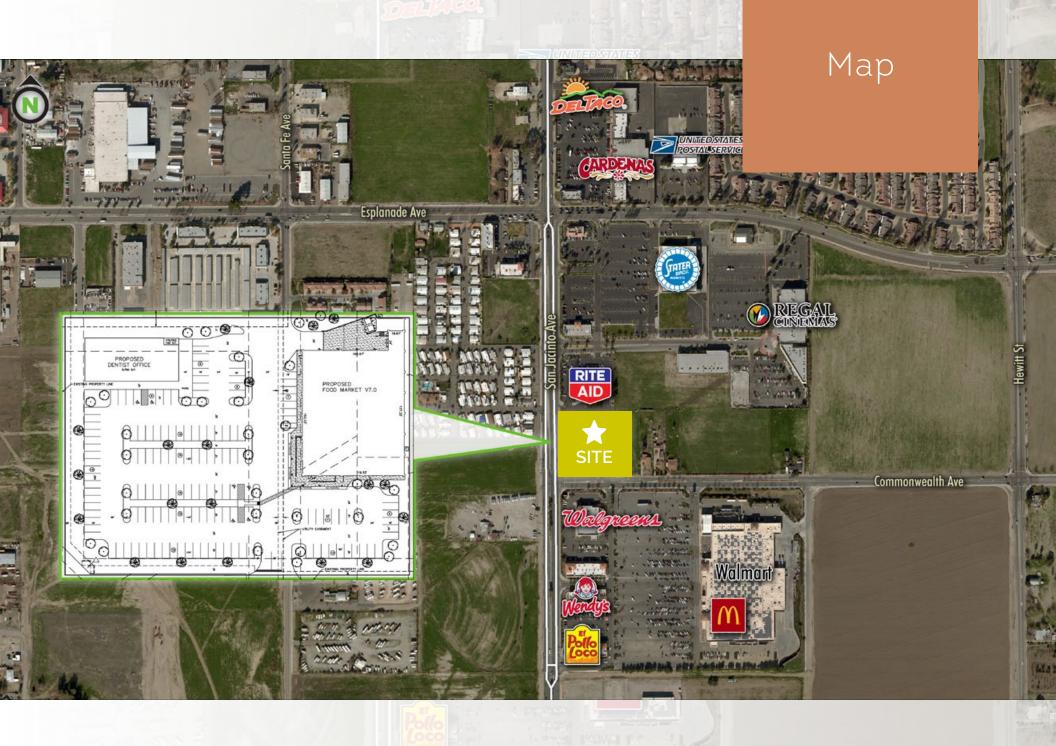

SAN JACINTO AVENUE

# Property Features

Proposed grocery center

Across the street from Walmart Super Center

Seeking retail use ±1,500 sq. ft.

Estimating a 2<sup>nd</sup> Quarter 2018 delivery

Traffic counts at S San Jacinto Ave and E Commonwealth Ave **16,000 CPD** 