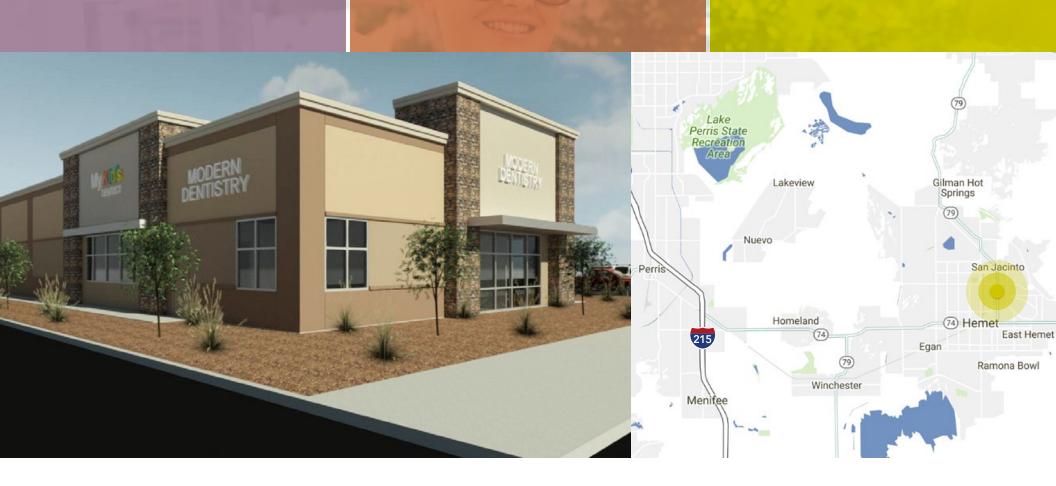

### **FOR LEASE**

Proposed Retail Building at NEC of San Jacinto Ave and Commonwealth Ave, San Jacinto, CA

# Property Features

Proposed grocery center

Across the street from Walmart Super Center

Seeking retail use ±1,500 sq. ft.

Estimating a 2<sup>nd</sup> Quarter 2018 delivery

Traffic counts at S San Jacinto Ave and E Commonwealth Ave **16,000 CPD** 

**FUTURE TENANT** 

PACIFIC DENTAL GROUP

**FUTURE TENANT** 