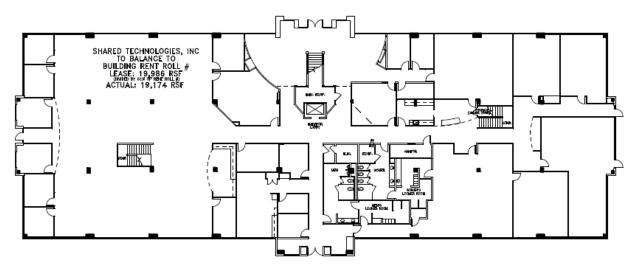

## IMPERIAL SQUARE BUILDING ONE

2425 GATEWAY DRIVE, IRVING TEXAS

FOR LEASING INFORMATION CONTACT:

CONFIRMED LEASE PLAN

| _ |                        |          |            |
|---|------------------------|----------|------------|
|   | RSF:                   | 19,174   |            |
| - | DRAWN/CH               | K: SMH   | INTERPRISE |
|   | PROJ. NO: 0319-1060-16 |          |            |
|   | DATE:                  | 08-28-13 |            |