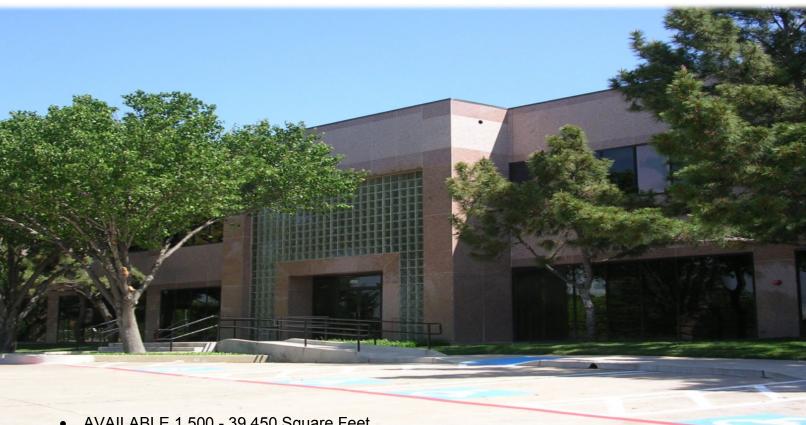

## IMPERIAL SQUARE

2425 Gateway Drive Irving, TX 75063

- AVAILABLE 1,500 39,450 Square Feet
- Constructed 1985
- \$15.00/SF + Electric
- **Parking 3:1000**
- AVAILABLE May 15, 2016
- HVAC 2 units were replaced: 1-60 ton unit in July 2014 and the other 60 ton unit in July 2015