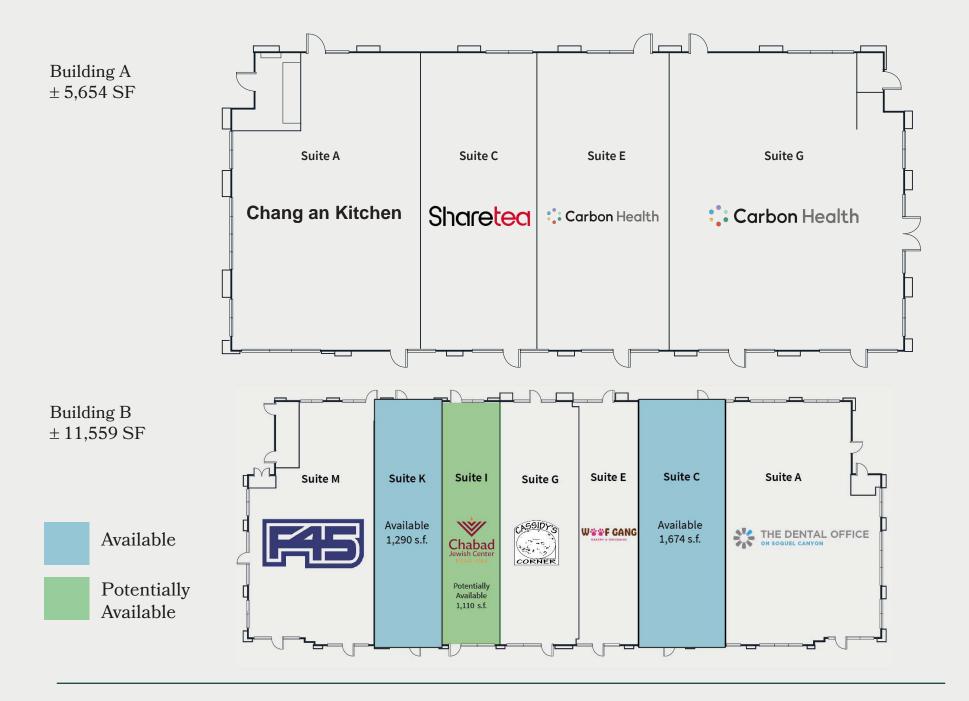

**Soquel Canyon Square** 71 Fwy & Soquel Canyon Pkwy, Chino Hills

# Property Highlights

Available Upon
Request

**AVAILABILITY** Immediate

LOCATION
Soquel Canyon &
Pomona Rincon Rd.

Source: Sites USA