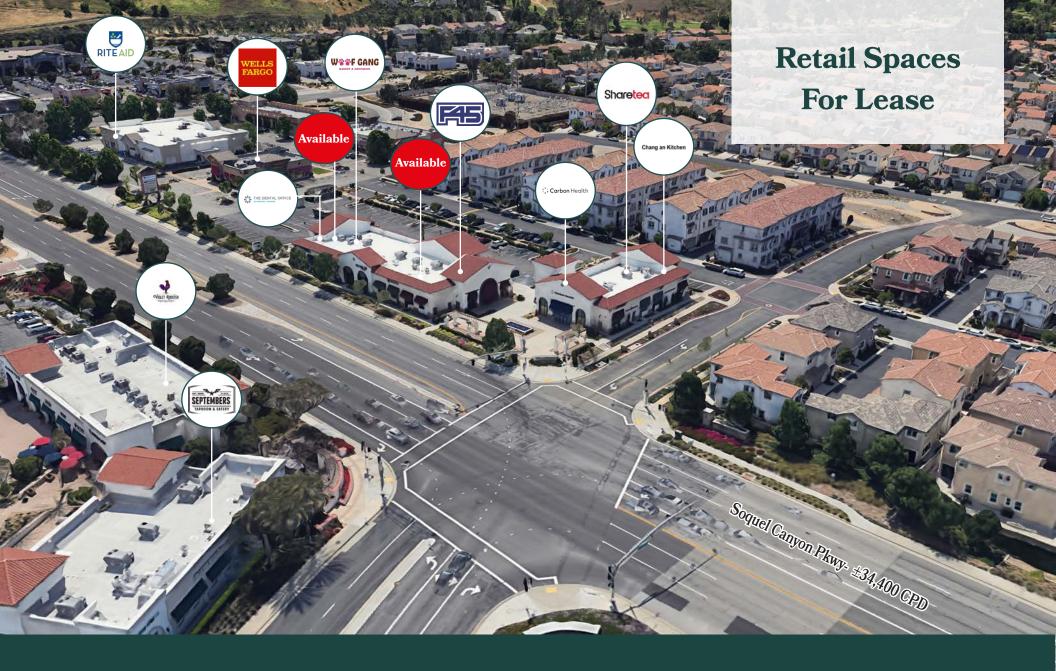

**Soquel Canyon Square** 71 Fwy & Soquel Canyon Pkwy, Chino Hills

# Property Highlights

Available Upon
Request

**AVAILABILITY** Immediate

LOCATION
Soquel Canyon &
Pomona Rincon Rd.

Source: Sites USA