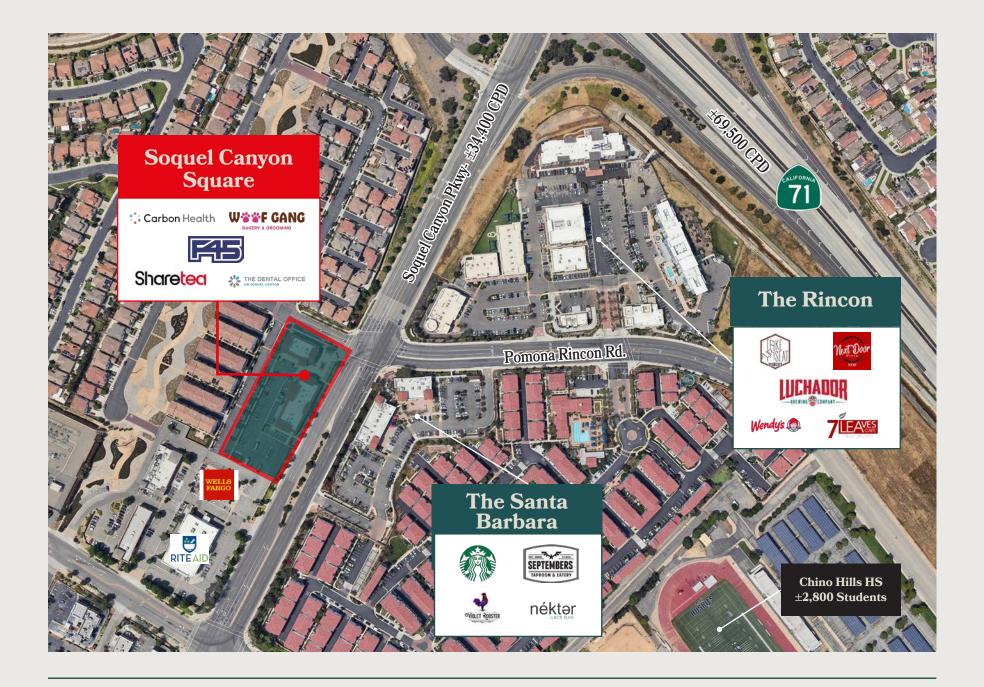

**Soquel Canyon Square** 71 Fwy & Soquel Canyon Pkwy, Chino Hills

# Property Highlights

Available Upon
Request

**AVAILABILITY** Immediate

LOCATION
Soquel Canyon &
Pomona Rincon Rd.

Source: Sites USA