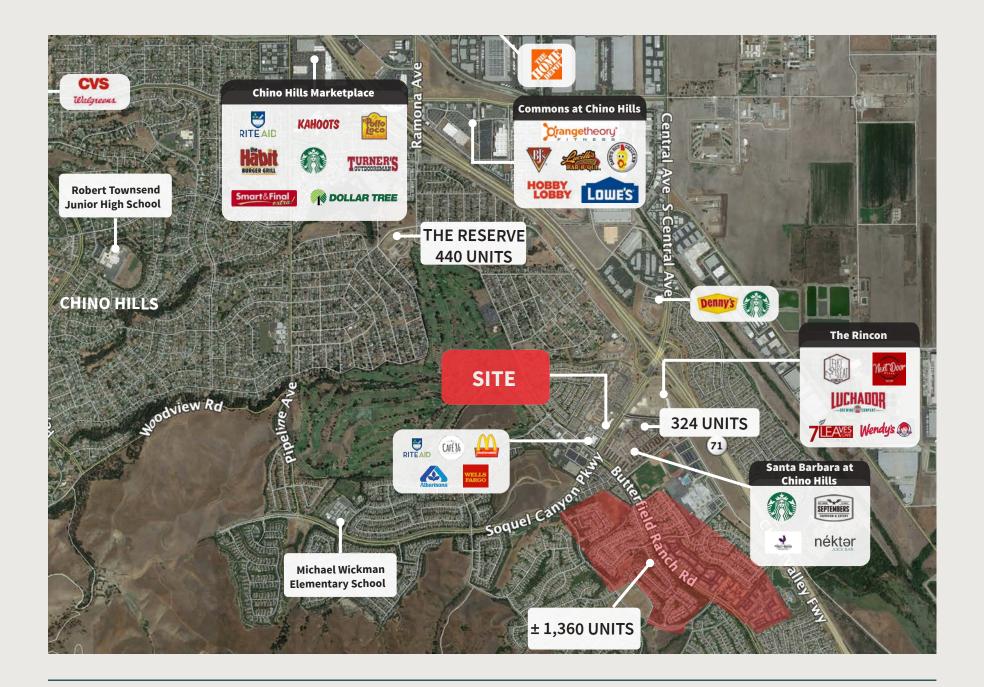

**Soquel Canyon Square** 71 Fwy & Soquel Canyon Pkwy, Chino Hills

# Property Highlights

Available Upon
Request

**AVAILABILITY** Immediate

LOCATION
Soquel Canyon &
Pomona Rincon Rd.

Source: Sites USA