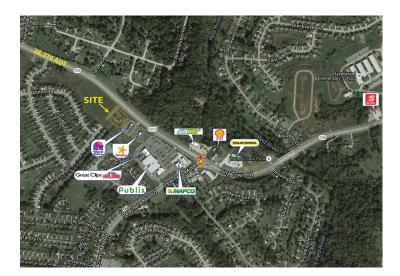

## Site Information

- > Adjacent to new Publix center
- > New construction
- > Estimated completion Fall 2017
- > High residential growth
- > High incomes
- > Traffic Count: 26,270 ADT