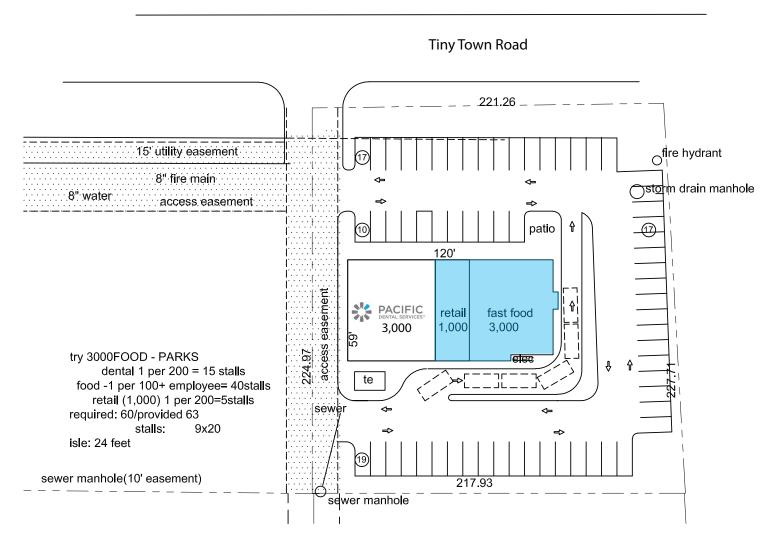

## Retail Space > Proposed Site Plan

Tiny Town Road, Clarkville, TN

| Demographics  |          |          |          |
|---------------|----------|----------|----------|
|               | 1 Mile   | 3 Miles  | 5 Miles  |
| Population    | 5,688    | 39,020   | 99,497   |
| Households    | 1,906    | 14,004   | 35,533   |
| Avg HH Income | \$70,759 | \$60,276 | \$57,589 |