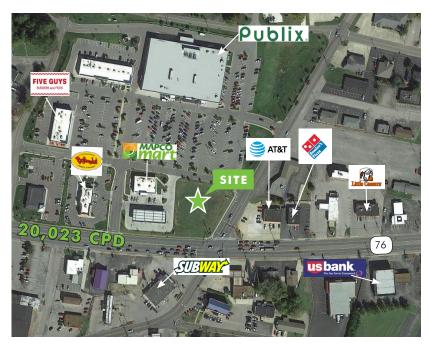

## PROPERTY HIGHLIGHTS

- +\$25.00/SF NNN
- +1,146 SF Available
- + Available Immediately
- + Publix Anchored outpad
- + Signalized Intersection with 20,023 CPD