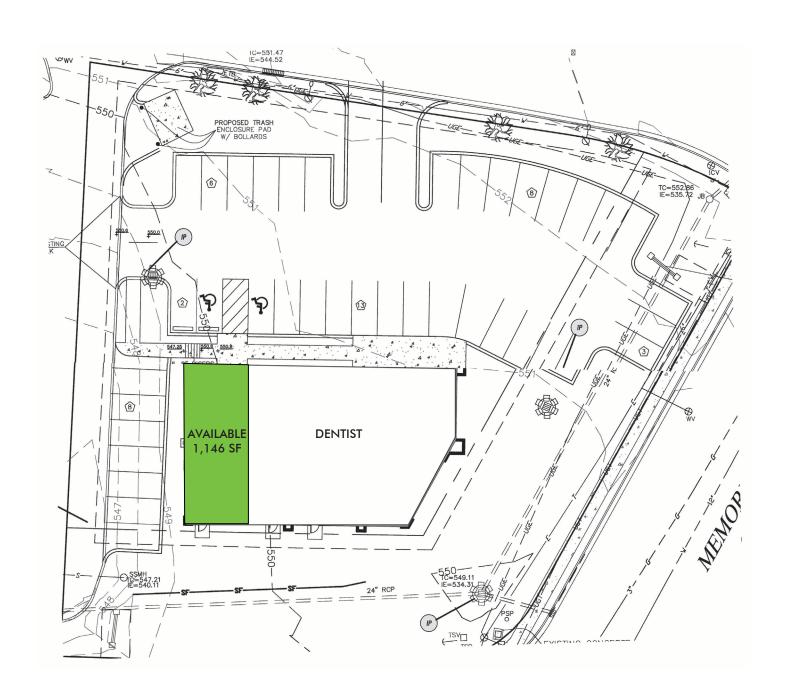

# SITE PLAN

© 2019 CBRE, Inc. All rights reserved. This information has been obtained from sources believed reliable, but has not been verified for accuracy or completeness. You should conduct a careful, independent investigation of the property and verify all information. Any reliance on this information is solely at your own risk. CBRE and the CBRE logo are service marks of CBRE, Inc. All other marks displayed on this document are the property of their respective owners. Photos herein are the property of their respective owners. Use of these images without the express written consent of the owner is prohibited.

## PROPERTY HIGHLIGHTS

- +\$25.00/SF NNN
- +1,146 SF Available
- + Available Immediately
- + Publix Anchored outpad
- + Signalized Intersection with 20,023 CPD