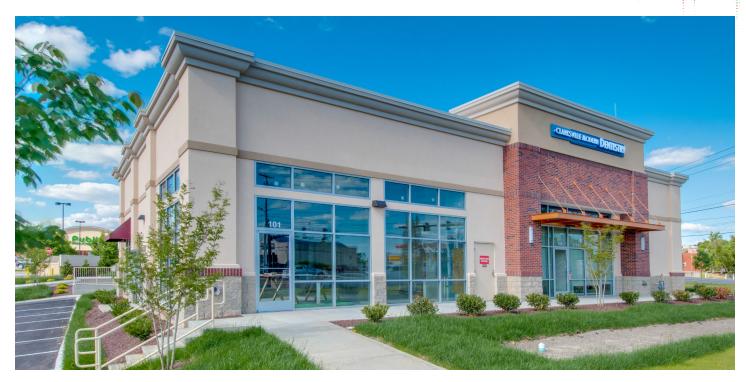

Retail Space
1777 MADISON STREET, CLARKSVILLE, TN 37043

## PROPERTY HIGHLIGHTS

- +\$25.00/SF NNN
- +1,146 SF Available
- + Available Immediately
- + Publix Anchored outpad
- + Signalized Intersection with 20,023 CPD