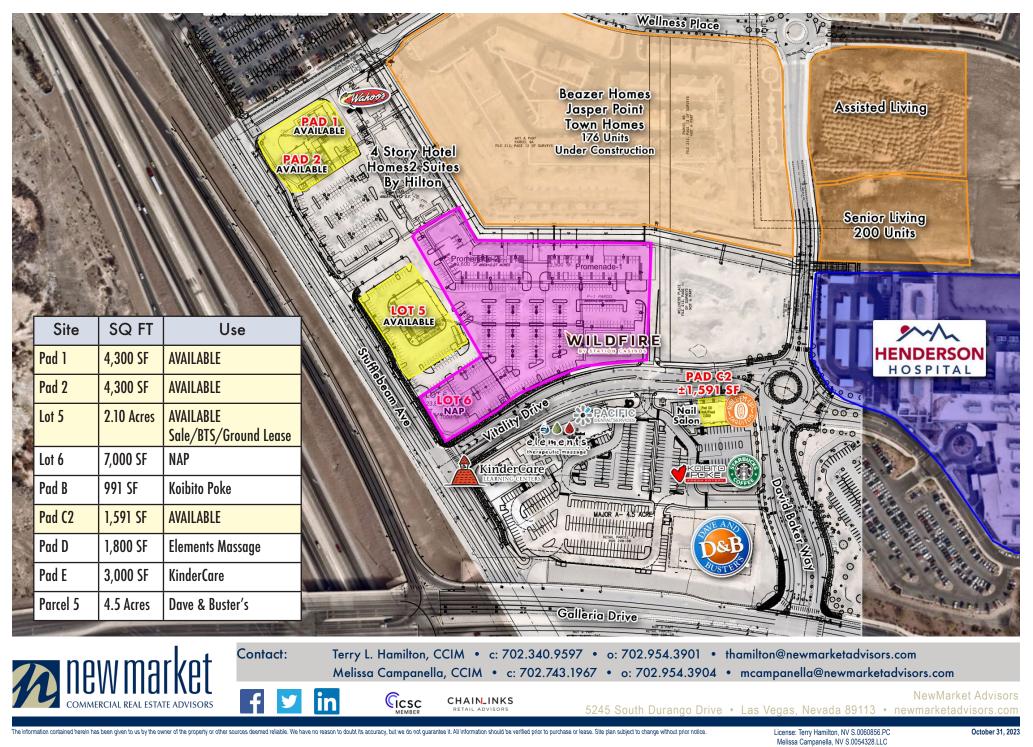

# AVAILABLE SPACES

- Pads 1 & 2 have been approved for up to 2-4,300 SF building located on 1.22 acres
- Lot 5 is 2.10 acres and available for sale, ground lease or BTS.
- 1,591 SF Available Now next to Roll Em Up Taquitos - Grey Shell

#### NEC Galleria Drive & Stufflebeam | Henderson, NV 89011

PARKING LOT ELEVATIONS

STREET ELEVATIONS

**Rendering Pad 1 and 2** 

The information contained herein has been given to us by the owner of the property or other sources deemed reliable. We have no reason to doubt its accuracy, but we do not guarantee it. All information should be verified prior to purchase or lease. Site plan subject to change without prior notice.