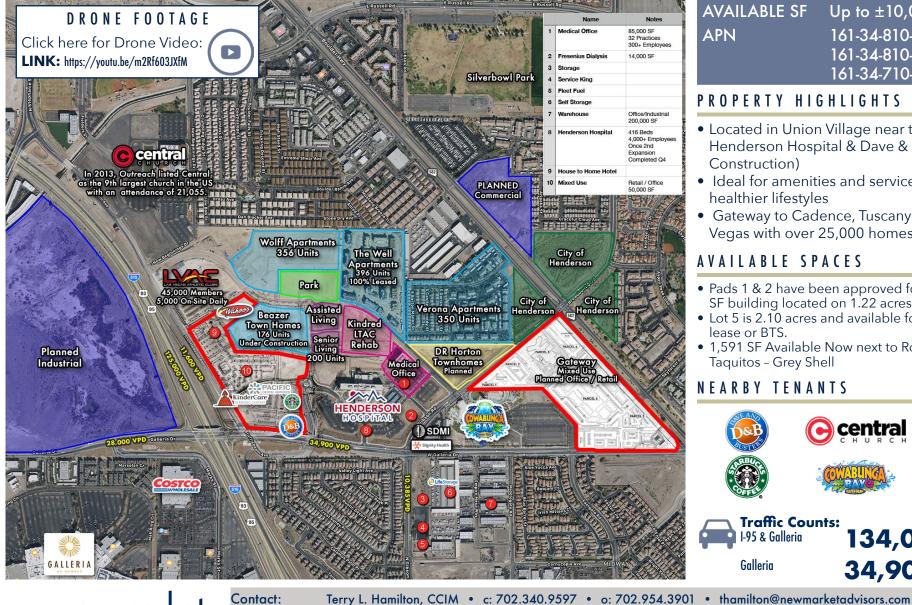

# **BRING YOUR TENANTS TO UNION VILLAGE**

NEC Galleria Drive & Stufflebeam | Henderson, NV 89011

AVAILABLE SF APN 161-34-810-034 161-34-810-029, & 161-34-710-030

# PROPERTY HIGHLIGHTS

- Located in Union Village near the LVAC, Henderson Hospital & Dave & Buster's (Under Construction)
- Ideal for amenities and services that cater to healthier lifestyles
- Gateway to Cadence, Tuscany and Lake Las Vegas with over 25,000 homes

# AVAILABLE SPACES

- Pads 1 & 2 have been approved for up to 2-4,300 SF building located on 1.22 acres
- Lot 5 is 2.10 acres and available for sale, ground lease or BTS.
- 1,591 SF Available Now next to Roll Em Up Taquitos - Grey Shell

# NFARBY TENANTS

Melissa Campanella, CCIM • c: 702.743.1967 • o: 702.954.3904 • mcampanella@newmarketadvisors.com

CHAINLINKS Cicsc RETAIL ADVISORS

NewMarket Advisors 5245 South Durango Drive · Las Vegas, Nevada 89113 · newmarketadvisors.com