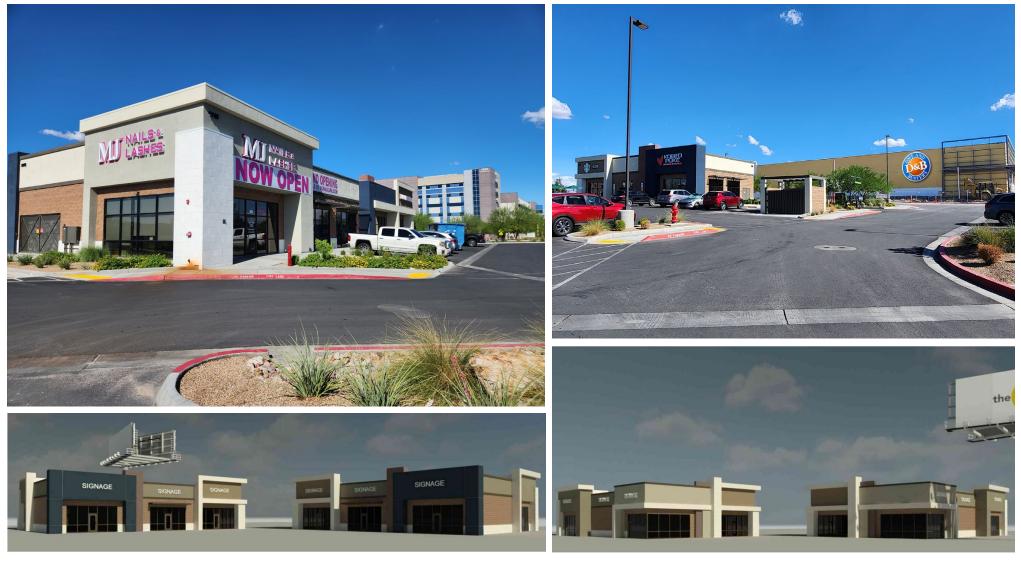

#### NEC Galleria Drive & Stufflebeam | Henderson, NV 89011

#### NEC Galleria Drive & Stufflebeam | Henderson, NV 89011

PARKING LOT ELEVATIONS

STREET ELEVATIONS

**Rendering Pad 1 and 2** 

The information contained herein has been given to us by the owner of the property or other sources deemed reliable. We have no reason to doubt its accuracy, but we do not guarantee it. All information should be verified prior to purchase or lease. Site plan subject to change without prior notice.