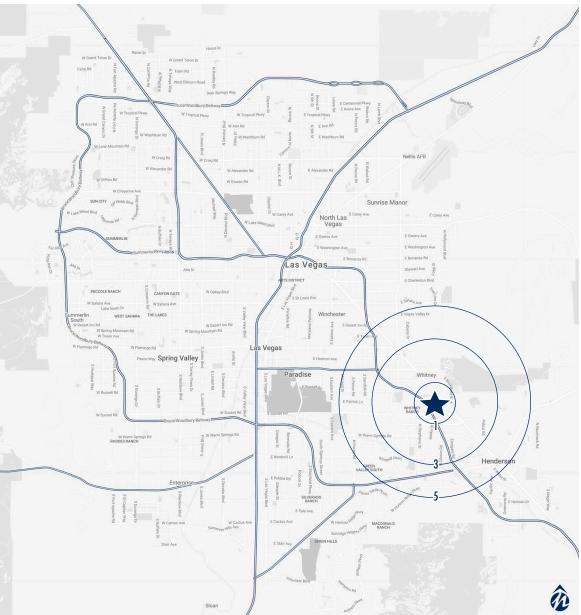

# NEC Galleria Drive & Stufflebeam | Henderson, NV 89011

| 2022 ES                               | TIMATED                       | DEMOGRAP            | HICS     |                                             |
|---------------------------------------|-------------------------------|---------------------|----------|---------------------------------------------|
|                                       | Population                    |                     |          |                                             |
| 2                                     | 1-Mile                        |                     | 15,001   |                                             |
|                                       | 3-Mile                        |                     | 121,798  |                                             |
|                                       | 5-Mile                        |                     | 320,586  |                                             |
| Average Household Income              |                               |                     |          |                                             |
| \$\$\$                                | 1-Mile                        |                     | \$60,134 |                                             |
|                                       | 3-Mile                        |                     | \$74,060 | Fartely                                     |
|                                       | 5-Mile                        |                     | \$82,762 | Hara sun Dr                                 |
|                                       | Number of Households          |                     |          | - Markes                                    |
|                                       | 1-Mile                        |                     | 5,996    | - 22                                        |
|                                       | 3-Mile                        |                     | 47,448   |                                             |
|                                       | 5-Mile                        |                     | 125,467  |                                             |
| Daytime Population (Employees)        |                               |                     |          |                                             |
|                                       | 1-Mile                        |                     | 11,366   |                                             |
|                                       | 3-Mile                        |                     | 42,495   |                                             |
|                                       | 5-Mile                        |                     | 107,211  |                                             |
|                                       | Traffic Co<br>I-95 & Galleria | <sup>unts:</sup> 13 | 4,000    | vpd                                         |
|                                       | arkot                         | Contact:            | -        | ımilton, CCIM • c: 7<br>ımpanella, CCIM • c |
| <b>DENERGIAL REAL ESTATE ADVISORS</b> |                               | f ⊻                 |          | CHAINLINKS<br>MEMBER CHAINLINKS             |