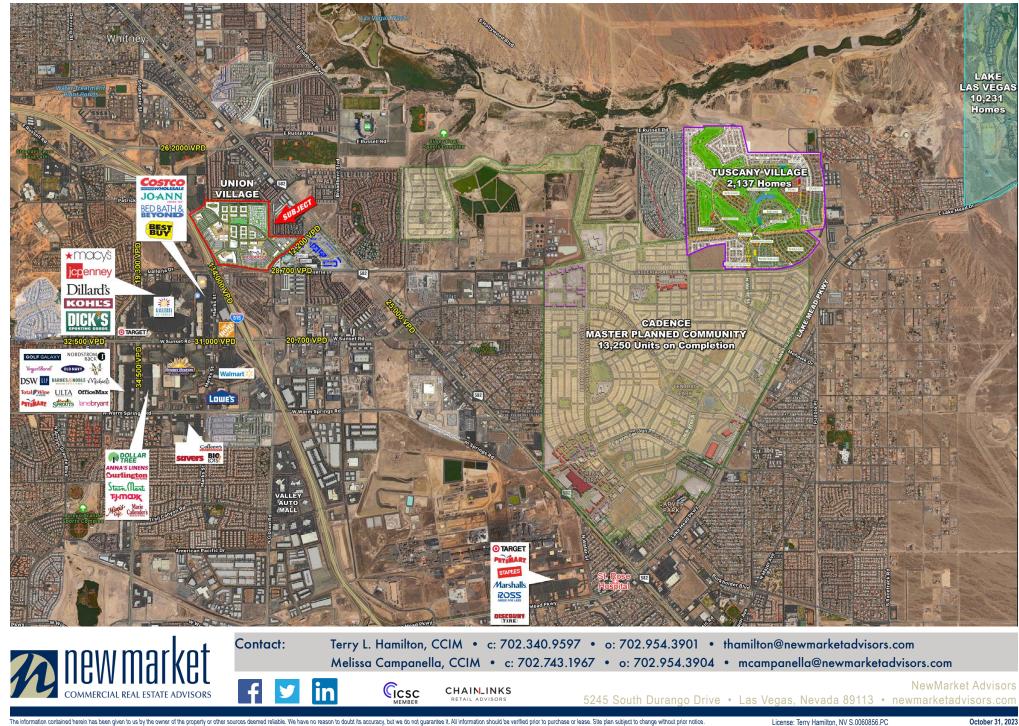

cres and available for sale, ground lease or BTS.
- 1,591 SF Available Now next to Roll Em Up Taquitos - Grey Shell

# NFARBY TENANTS

Melissa Campanella, CCIM • c: 702.743.1967 • o: 702.954.3904 • mcampanella@newmarketadvisors.com





CHAINLINKS Cicsc RETAIL ADVISORS

NewMarket Advisors 5245 South Durango Drive · Las Vegas, Nevada 89113 · newmarketadvisors.com

The information contained herein has been given to us by the owner of the property or other sources deemed reliable. We have no reason to doubt its accuracy, but we do not guarantee it. All information should be verified prior to purchase or lease. Site plan subject to change without prior notice

License: Terry Hamilton, NV S.0060856.PC Melissa Campanella, NV S.0054328.LLC

NEC Galleria Drive & Stufflebeam | Henderson, NV 89011



The information contained herein has been given to us by the owner of the property or other sources deemed reliable. We have no reason to doubt its accuracy, but we do not guarantee it. All information should be verified prior to purchase or lease. Site plan subject to change without prior notice

Melissa Campanella, NV S.0054328.LLC

#### NEC Galleria Drive & Stufflebeam | Henderson, NV 89011



#### NEC Galleria Drive & Stufflebeam | Henderson, NV 89011



PARKING LOT ELEVATIONS

STREET ELEVATIONS

**Rendering Pad 1 and 2** 



The information contained herein has been given to us by the owner of the property or other sources deemed reliable. We have no reason to doubt its accuracy, but we do not guarantee it. All information should be verified prior to purchase or lease. Site plan sub