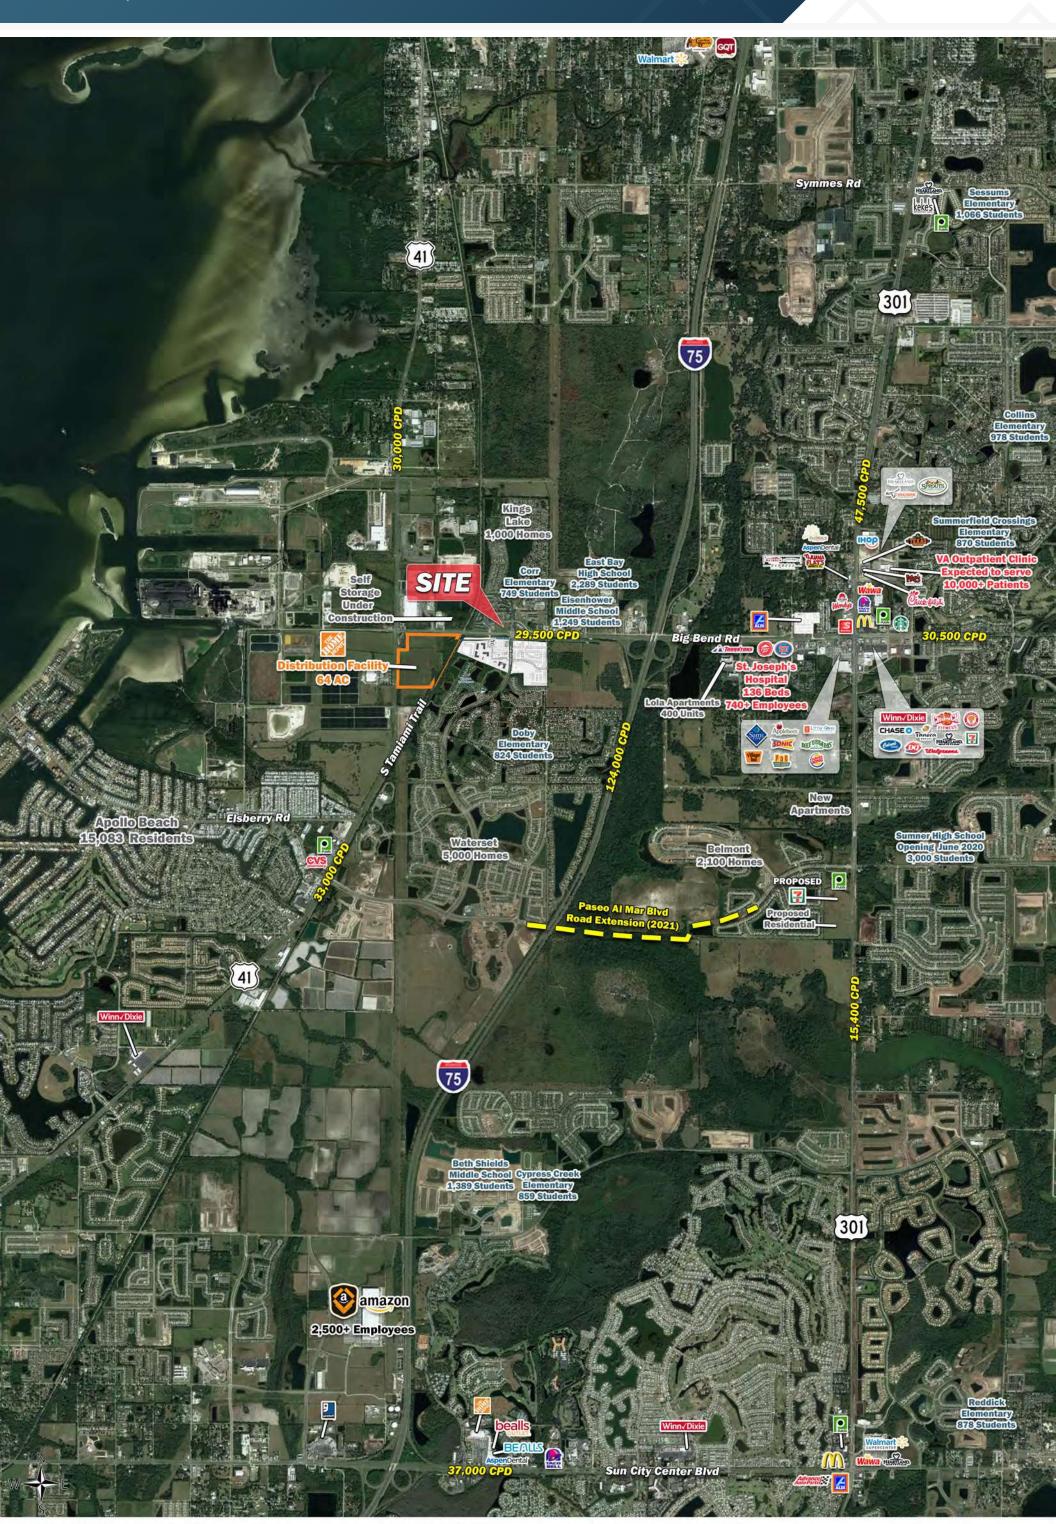

### Breaking Ground June 2023 | Estimated Delivery Q1 2024

- Well suited for endcap restaurant, medical office or retail
- Across from new Publix shopping center
- Located within 1.5 miles of St. Joseph's Hospital,
   East Bay High School, Eisenhower Middle School and
   Southshore YMCA
- Directly across from Waterset by Newland's; a 10,000-home master-planned community
- Riverview/Apollo Beach is one of the fastest-growing areas in Florida
- Signalized ingress/egress at Kings Lake Drive

### TRAFFIC COUNTS

Big Bend Rd. US 41 I-75

Year: 2019 | Source: FDOT

29,500 VPD 30,000 VPD 124,000 VPD