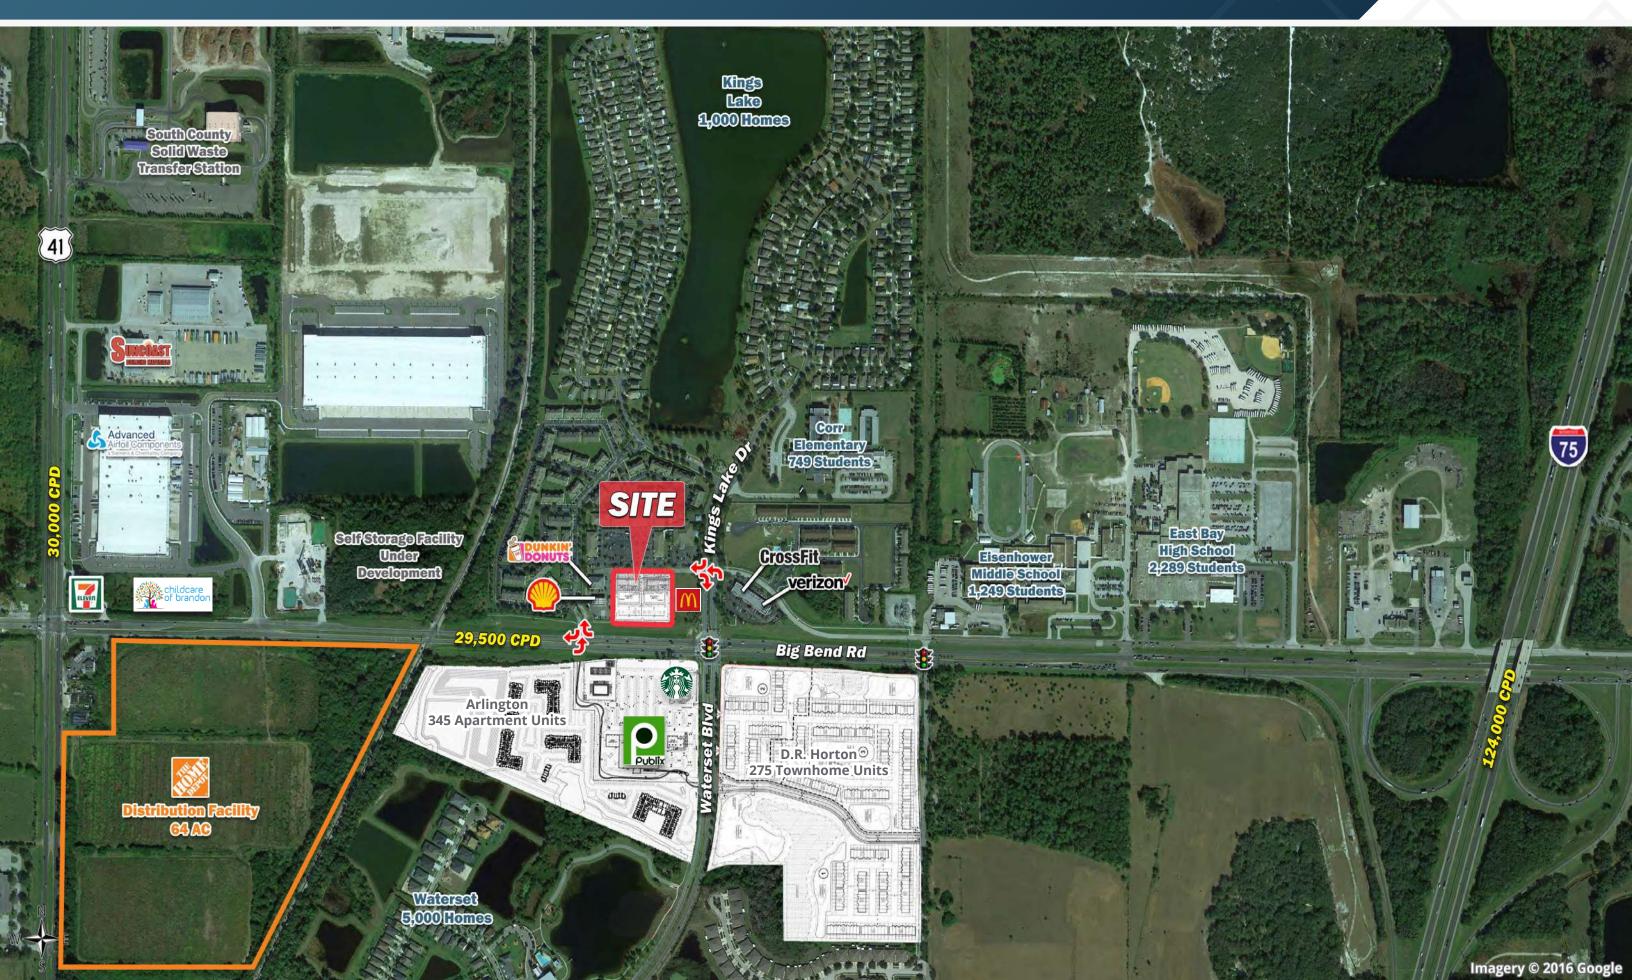

### Breaking Ground June 2023 | Estimated Delivery Q1 2024

- Well suited for endcap restaurant, medical office or retail
- Across from new Publix shopping center
- Located within 1.5 miles of St. Joseph's Hospital,
   East Bay High School, Eisenhower Middle School and
   Southshore YMCA
- Directly across from Waterset by Newland's; a 10,000-home master-planned community
- Riverview/Apollo Beach is one of the fastest-growing areas in Florida
- Signalized ingress/egress at Kings Lake Drive

### TRAFFIC COUNTS

Big Bend Rd. US 41 I-75

Year: 2019 | Source: FDOT

29,500 VPD 30,000 VPD 124,000 VPD