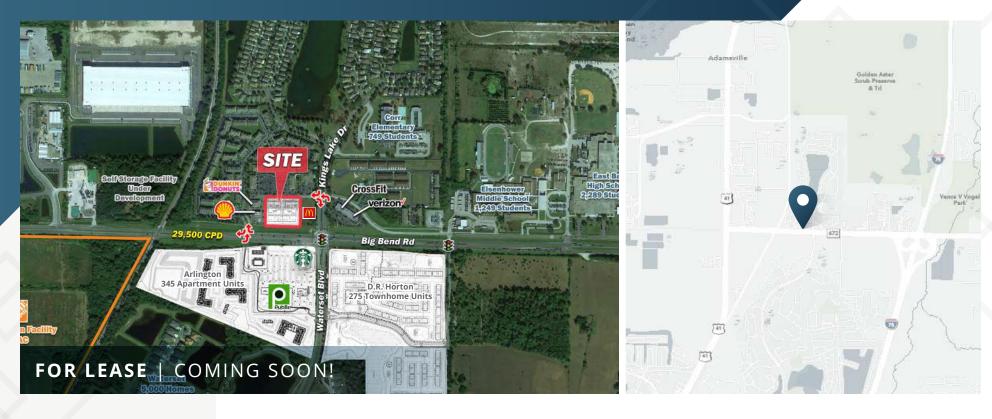

### Breaking Ground June 2023 | Estimated Delivery Q1 2024

- Well suited for endcap restaurant, medical office or retail
- Across from new Publix shopping center
- Located within 1.5 miles of St. Joseph's Hospital,
   East Bay High School, Eisenhower Middle School and
   Southshore YMCA
- Directly across from Waterset by Newland's; a 10,000-home master-planned community
- Riverview/Apollo Beach is one of the fastest-growing areas in Florida
- Signalized ingress/egress at Kings Lake Drive

### TRAFFIC COUNTS

Big Bend Rd. US 41 I-75

Year: 2019 | Source: FDOT

29,500 VPD 30,000 VPD 124,000 VPD