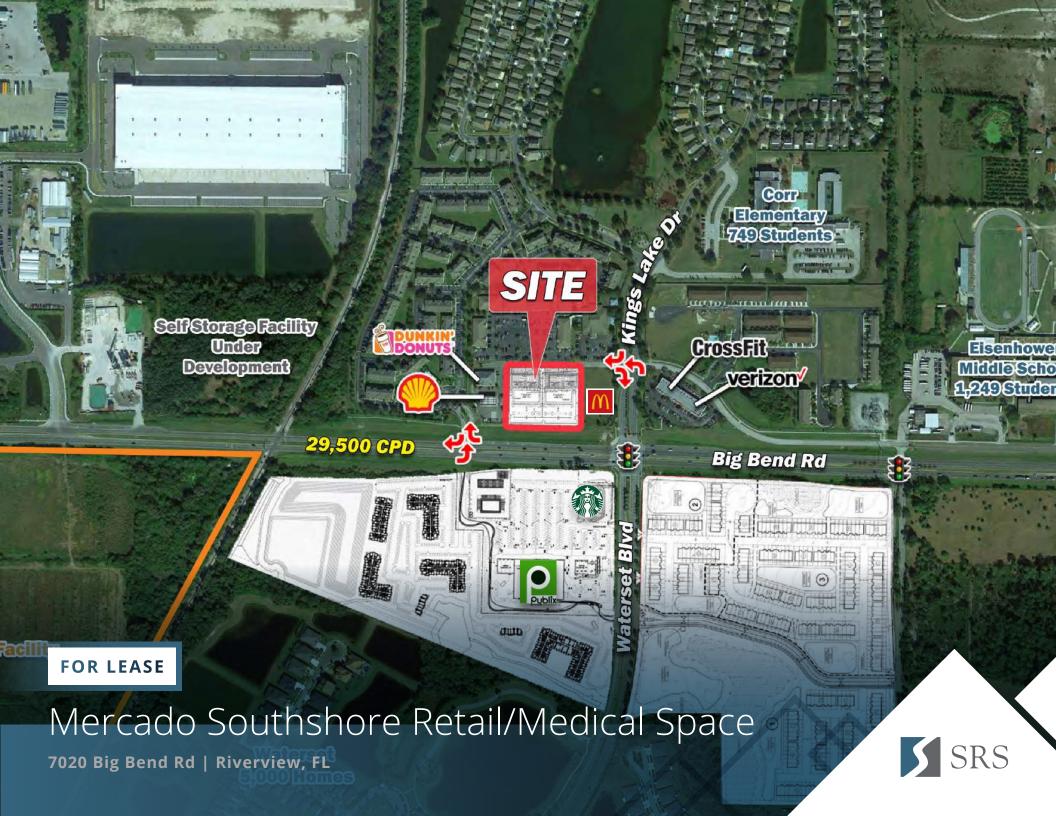

### Mercado Southshore Retail/Medical Space

7020 Big Bend Rd | Riverview, FL

1,105 - 2,352 SF Available

Contact Broker

### Breaking Ground June 2023 | Estimated Delivery Q1 2024

- Well suited for endcap restaurant, medical office or retail
- Across from new Publix shopping center
- Located within 1.5 miles of St. Joseph's Hospital,
   East Bay High School, Eisenhower Middle School and
   Southshore YMCA
- Directly across from Waterset by Newland's; a 10,000-home master-planned community
- Riverview/Apollo Beach is one of the fastest-growing areas in Florida
- Signalized ingress/egress at Kings Lake Drive

### TRAFFIC COUNTS

Big Bend Rd. US 41 I-75

Year: 2019 | Source: FDOT

29,500 VPD 30,000 VPD 124,000 VPD