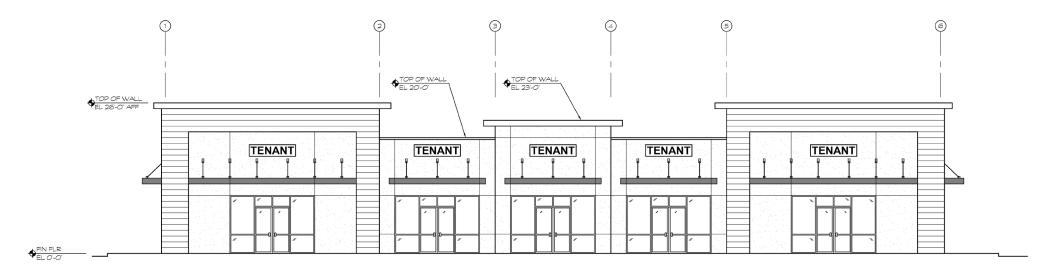

ontact Broker

### **ABOUT THE PROPERTY**

### Breaking Ground June 2023 | Estimated Delivery Q1 2024

- Well suited for endcap restaurant, medical office or retail
- Across from new Publix shopping center
- Located within 1.5 miles of St. Joseph's Hospital,
   East Bay High School, Eisenhower Middle School and
   Southshore YMCA
- Directly across from Waterset by Newland's; a 10,000-home master-planned community
- Riverview/Apollo Beach is one of the fastest-growing areas in Florida
- Signalized ingress/egress at Kings Lake Drive

### JOIN THESE INSTITUTIONS



### TRAFFIC COUNTS

Big Bend Rd. US 41 I-75

Year: 2019 | Source: FDOT

29,500 VPD 30,000 VPD 124,000 VPD

# Mercado Southshore Retail/Medical Space







# Mercado Southshore - Building A & B

7020 Big Bend Rd | Riverview, FL





### PROPOSED SOUTH ELEVATION

SCALE: 1/8" = 1'-0"









## Mercado Southshore Retail/Medical Space

7020 Big Bend Rd | Riverview, FL



### **DEMOGRAPHIC HIGHLIGHTS**

#### 1 MILE

5,959 Population

4,680
Total Daytime
Population

\$109,961 Average Household

Income

2,000 Total

Total Households

#### 3 MILES

47,771 Population

36,607

Total Daytime

Population

\$112,137

Average Household

16,406

Total Households

Petersburg

### 5 MILES

146,031 **Population** 

108,733

Total Daytime Population \$108,734

Average Household Income

50,739

Total Households

**<sup>&</sup>gt; Want more?** Contact us for a complete demographic, foot-traffic, and mobile data insights report.









### SRSRE.COM

#### © SRS Real Estate Partners

The information presented was obtained from sources