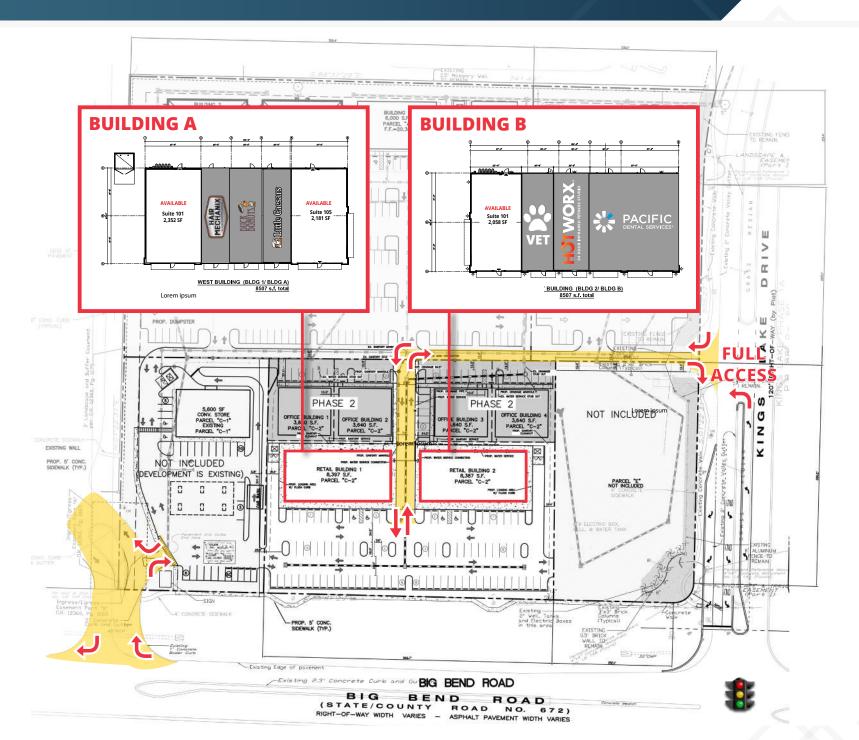

al Space

7020 Big Bend Rd | Riverview, FL





1,105 - 2,352 SF Available

Contact Broker

### **ABOUT THE PROPERTY**

### Breaking Ground June 2023 | Estimated Delivery Q1 2024

- Well suited for endcap restaurant, medical office or retail
- Across from new Publix shopping center
- Located within 1.5 miles of St. Joseph's Hospital,
   East Bay High School, Eisenhower Middle School and
   Southshore YMCA
- Directly across from Waterset by Newland's; a 10,000-home master-planned community
- Riverview/Apollo Beach is one of the fastest-growing areas in Florida
- Signalized ingress/egress at Kings Lake Drive

### JOIN THESE INSTITUTIONS



### TRAFFIC COUNTS

Big Bend Rd. US 41 I-75

Year: 2019 | Source: FDOT

29,500 VPD 30,000 VPD 124,000 VPD

# Mercado Southshore Retail/Medical Space







# Mercado Southshore - Building A & B

7020 Big Bend Rd | Riverview, FL





### PROPOSED SOUTH ELEVATION

SCALE: 1/8" = 1'-0"









## Mercado Southshore Retail/Medical Space

7020 Big Bend Rd | Riverview, FL



### **DEMOGRAPHIC HIGHLIGHTS**

#### 1 MILE

5,959 Population

4,680
Total Daytime
Population

\$109,961 Average Household

Income

2,000 Total

Total Households

#### 3 MILES

47,771 Population

36,607

Total Daytime

Population

\$112,137

Average Household

16,406

Total Households

Petersburg

### 5 MILES

146,031 **Population** 

108,733

Total Daytime Population \$108,734

Average Household Income

50,739

Total Households

**<sup>&</sup>gt; Want more?** Contact us for a complete demographic, foot-traffic, and mobile data insights report.









### SRSRE.COM

#### ©