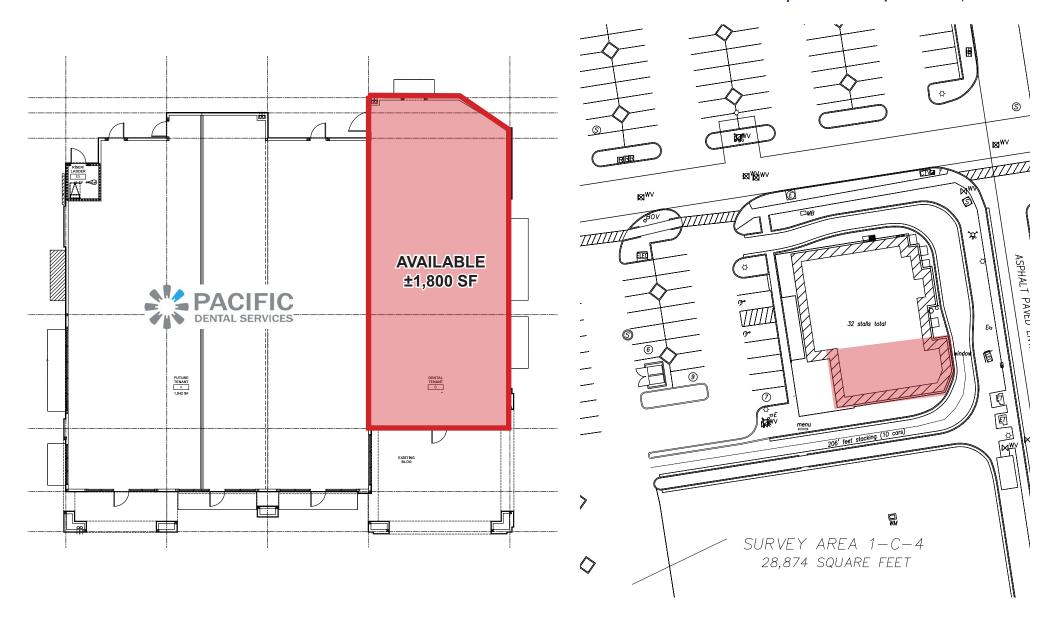

# ENDCAP WITH DRIVE-THRU AVAILABLE

NWC Lake Mead Parkway & Basic Road | Henderson, NV 89015

**AVAILABLE SF** ±1,800 SF **RATES** Contact Agent

### PROPERTY HIGHLIGHTS

- End Cap with Drive Thru ±1,800 SF, includes grease interceptor
- Target Anchored Center, Join Ulta Beauty, Petsmart, Big Lots, Marshalls and Ross

CO-TENANTS