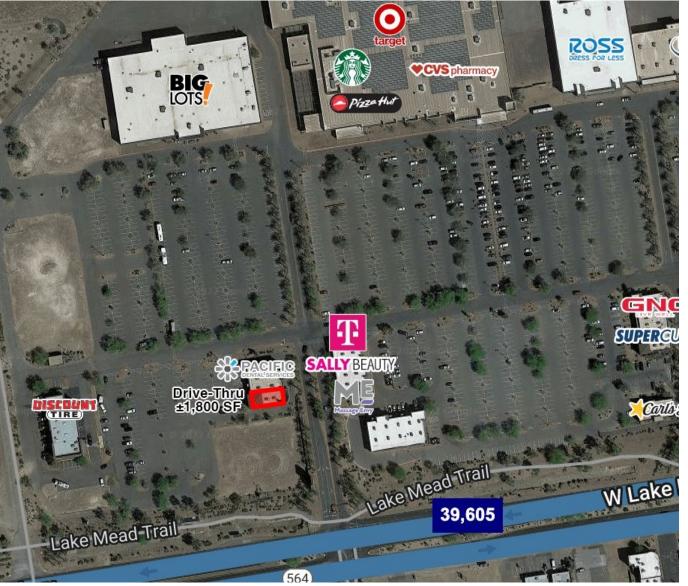

# ENDCAP WITH DRIVE-THRU AVAILABLE

NWC Lake Mead Parkway & Basic Road | Henderson, NV 89015

**AVAILABLE SF** ±1,800 SF **RATES** Contact Agent

### PROPERTY HIGHLIGHTS

- End Cap with Drive Thru ±1,800 SF, includes grease interceptor
- Target Anchored Center, Join Ulta Beauty, Petsmart, Big Lots, Marshalls and Ross

CO-TENANTS

## 2021 DEMOGRAPHIC SNAPSHOT

**Population:** 3-mile radius

97,513

**Average HH** Income:

\$85,212

**Traffic Counts:** W Lake Mead Pkwy

45,575 vpd

Contact: