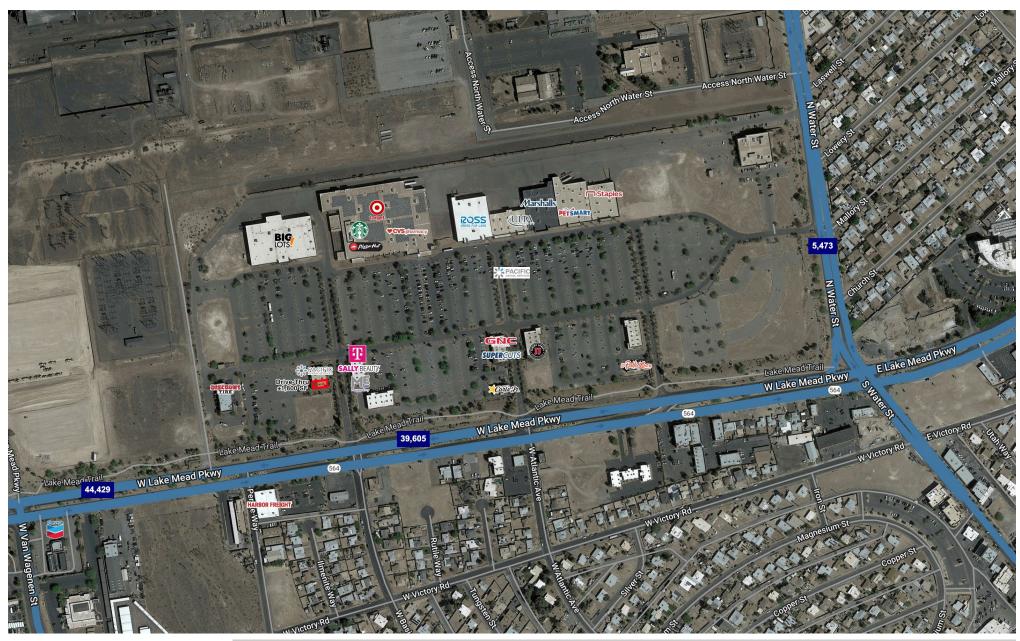

### PROPERTY HIGHLIGHTS

- End Cap with Drive Thru ±1,800 SF, includes grease interceptor
- Target Anchored Center, Join Ulta Beauty, Petsmart, Big Lots, Marshalls and Ross

CO-TENANTS

## 2021 DEMOGRAPHIC SNAPSHOT

**Population:** 3-mile radius

97,513

**Average HH** Income:

\$85,212

**Traffic Counts:** W Lake Mead Pkwy

45,575 vpd

Contact: