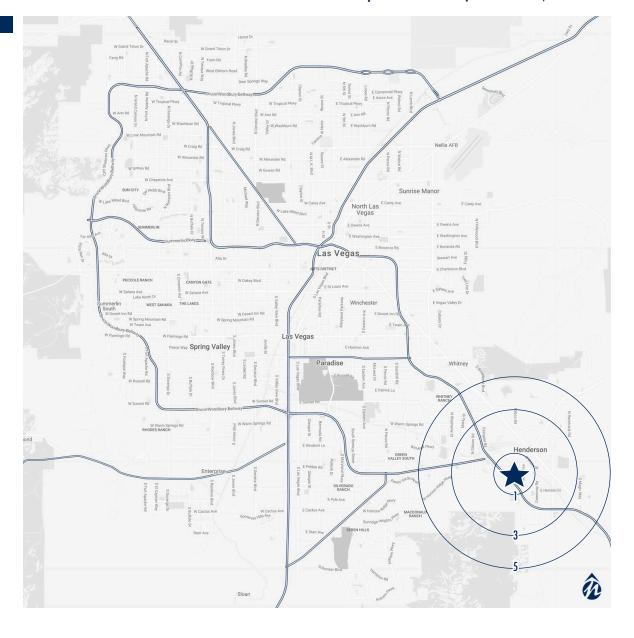

## 2021 DEMOGRAPHIC SNAPSHOT

**Population:** 3-mile radius

97,513

**Average HH** Income:

\$85,212

**Traffic Counts:** W Lake Mead Pkwy

45,575 vpd

Contact:

#### 2021 ESTIMATED DEMOGRAPHICS

## **Population**

1-Mile **6,938** 

3-Mile **97,513** 

5-Mile **227,016** 

#### **Average Household Income**

1-Mile \$62,288

3-Mile \$85,212

5-Mile **\$91,392** 

#### **Number of Households**

1-Mile **2,727** 

3-Mile **36,874** 

5-Mile **86,879** 

# **Daytime Population (Employees)**

1-Mile **5,383** 

3-Mile **31,153** 

5-Mile **60,823** 

Contact:

Terry L. Hamilton, CCIM • c: 702.340.9597 • o: 702.954.3901 • thamilton@newmarketadvisors.com

Melissa Campanella, CCIM • c: 702.743.1967 • o: 702.954.3904 • mcampanella@newmarketadvisors.com