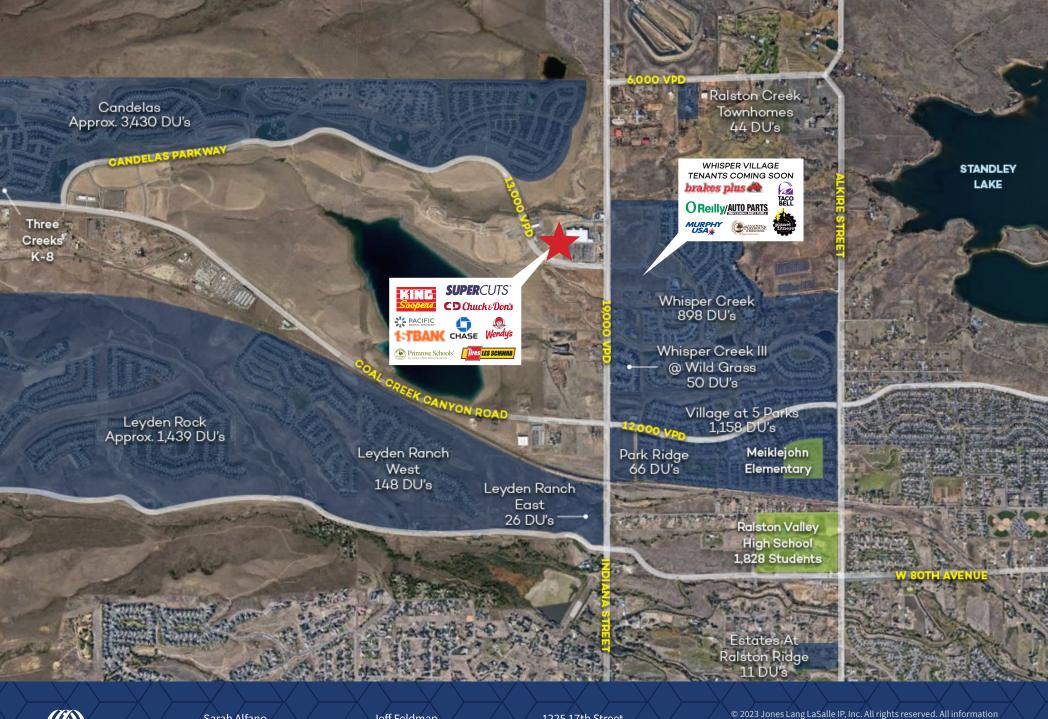

## PROPERTY **FEATURES**

1,092 SF - 1,565 SF available for lease

Anchored by King Soopers

Great visibility to over 32K cars per day

Convenient access

Abundant parking: 1.1/1,000 SF ratio

Booming population growth