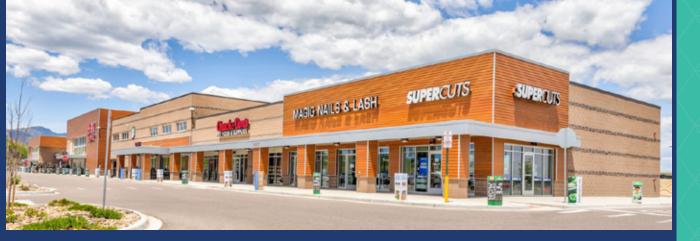

## PROPERTY **FEATURES**

1,092 SF - 1,565 SF available for lease

Anchored by King Soopers

Great visibility to over 32K cars per day

Convenient access

Abundant parking: 1.1/1,000 SF ratio

Booming population growth