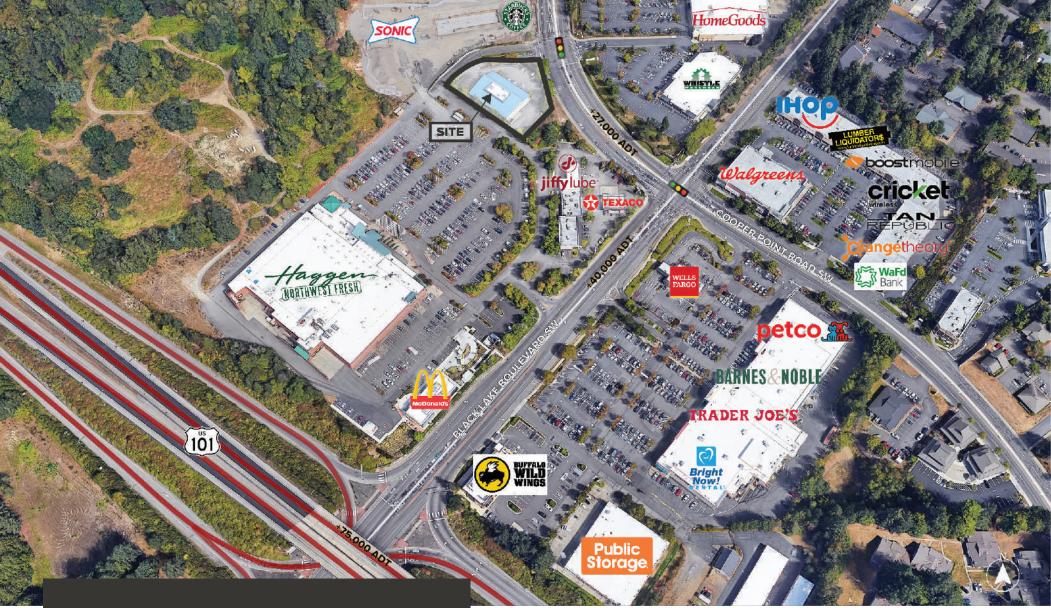

## 1309 Cooper Point Road SW

OLYMPIA, WASHINGTON



West Olympia DENTAL Group

Healthy smiles start here.

#### SPACE LEASE

2,400 SF END CAP



#### **Quick Facts**

LOCATION: 1309 Cooper Point Road SW, Olympia, WA

**GLA:** 2,400 SF

**ZONING:** Commercial Mixed-Use

**TRAFFIC COUNT:** <u>+</u>40,000 & <u>+</u>27,000 ADT

NO RESTAURANT USES ALLOWED

### Property Highlights

- Provides 2,400 SF end cap position.
- Superior co-tenancy with national retailers.
- Shadow anchored by high-performing Haggen.
- Offers prime street visibility from two of the most trafficked streets in Olympia.

MATTIS PARTNERS



JERSEY MIKE'S NOW OPEN!

### Site Plan



## Site Photos



## Vicinity Map





# 1309 Cooper Point Road SW

OLYMPIA, WASHINGTON

**KYLE HERTING** 

SENIOR ASSOCIATE 206 641 9500 kyle@mattispart.com

The information contained herein has been obtained from sources believed reliable. While we do not doubt its accuracy and comple