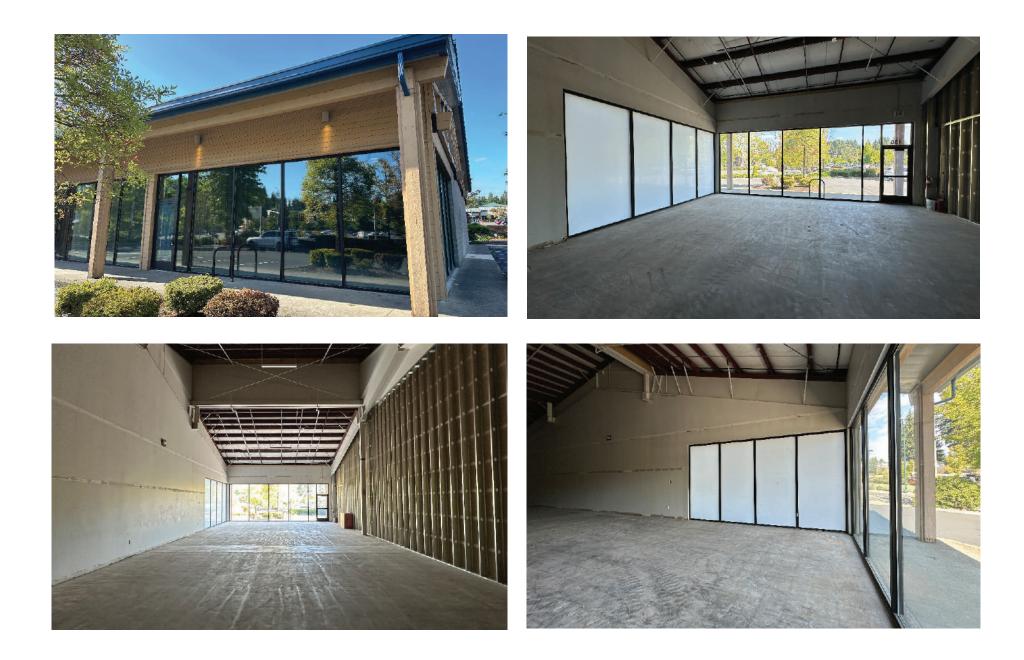

## 1309 Cooper Point Road SW

OLYMPIA, WASHINGTON



West Olympia DENTAL Group

Healthy smiles start here.

#### SPACE LEASE

2,400 SF END CAP



#### **Quick Facts**

LOCATION: 1309 Cooper Point Road SW, Olympia, WA

**GLA:** 2,400 SF

**ZONING:** Commercial Mixed-Use

**TRAFFIC COUNT:** <u>+</u>40,000 & <u>+</u>27,000 ADT

NO RESTAURANT USES ALLOWED

### Property Highlights

- Provides 2,400 SF end cap position.
- Superior co-tenancy with national retailers.
- Shadow anchored by high-performing Haggen.
- Offers prime street visibility from two of the most trafficked streets in Olympia.

MATTIS PARTNERS



JERSEY MIKE'S NOW OPEN!

### Site Plan



## Site Photos



## Vicinity Map





# 1309 Cooper Point Road SW

OLYMPIA, WASHINGTON

**KYLE HERTING** 

SENIOR ASSOCIATE 206 641 9500 kyle@mattispart.com

The information contained herein has been obtained from sources believed reliable. While we do not doubt its accuracy and completeness. Any projections, opinions, assumptions or estimates used are for example only, and do not represent the current or future performance of the property. The value of this transaction to you depends on tax and other factors which should be evaluated by your tax, financial and legal advisors. You and your advisors should conduct a careful, independent investigation of the property to determine to your satisfaction the suitability of the property for your needs. Rev. 03/31/2020