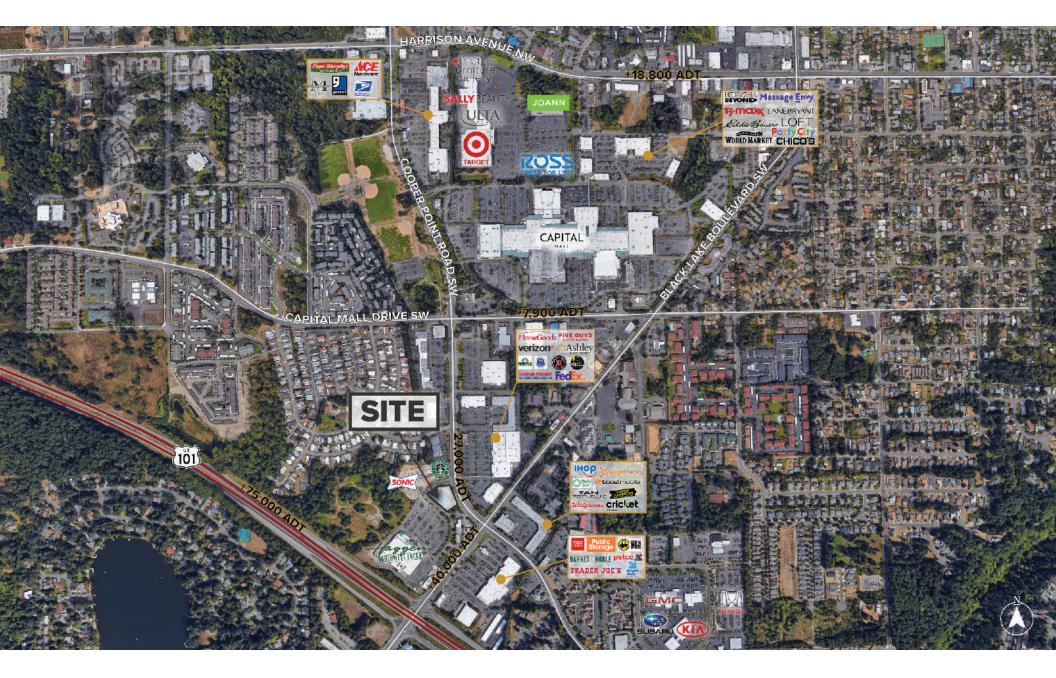

## 1309 Cooper Point Road SW

OLYMPIA, WASHINGTON



West Olympia DENTAL Group

Healthy smiles start here.

#### SPACE LEASE

2,400 SF END CAP



#### **Quick Facts**

LOCATION: 1309 Cooper Point Road SW, Olympia, WA

**GLA:** 2,400 SF

**ZONING:** Commercial Mixed-Use

**TRAFFIC COUNT:** <u>+</u>40,000 & <u>+</u>27,000 ADT

NO RESTAURANT USES ALLOWED

### Property Highlights

- Provides 2,400 SF end cap position.
- Superior co-tenancy with national retailers.
- Shadow anchored by high-performing Haggen.
- Offers prime street visibility from two of the most trafficked streets in Olympia.

MATTIS PARTNERS



JERSEY MIKE'S NOW OPEN!

### Site Plan



## Site Photos



## Vicinity Map





# 1309 Cooper Point Road SW

OLYMPIA, WASHINGTON

**KYLE HERTING** 

SENIOR ASSOCIATE 206 641 9500 kyle@mattispart.com

The information contained herein has been obtained from sources believed reliable. While we do not doubt its accuracy and completeness. Any projections, opinions, assumptions or estimates used are for example only, and do not represent the current or future performance of the property. The value of this transaction to you depends on tax and other factors which should be evaluated by your tax, financial and legal advisors. You and your advisors should conduct a careful, independent investigation of the property to determine to your satisfaction the suitability of the property for your needs. Rev. 03/31/2020