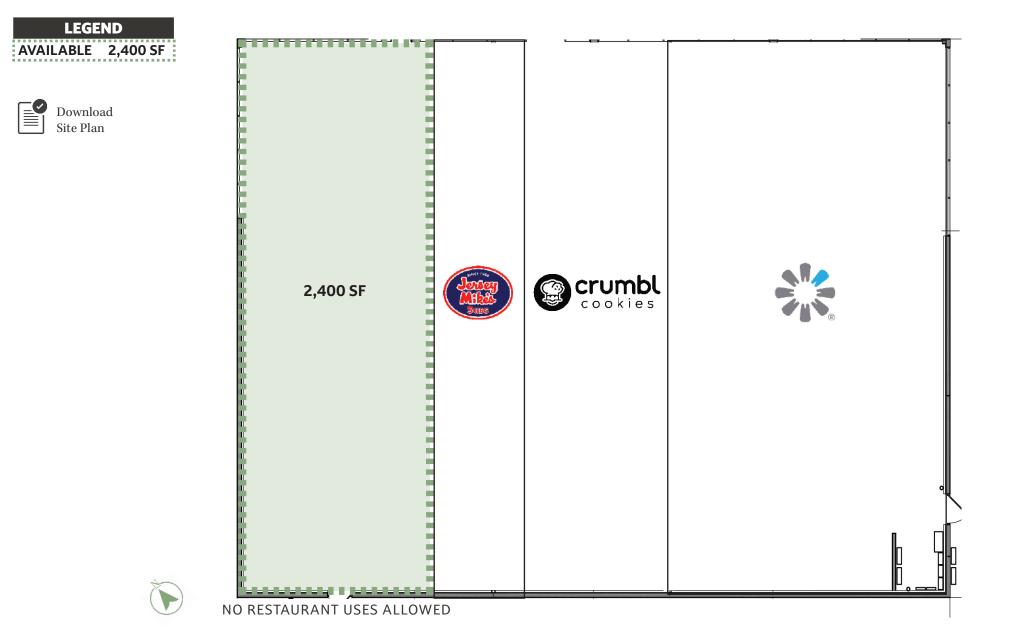

### Site Plan

#### **Quick Facts**

LOCATION: 1309 Cooper Point Road SW, Olympia, WA

**GLA:** 2,400 SF

**ZONING:** Commercial Mixed-Use

**TRAFFIC COUNT:** <u>+</u>40,000 & <u>+</u>27,000 ADT

NO RESTAURANT USES ALLOWED

MATTIS PARTNERS

JERSEY MIKE'S NOW OPEN!