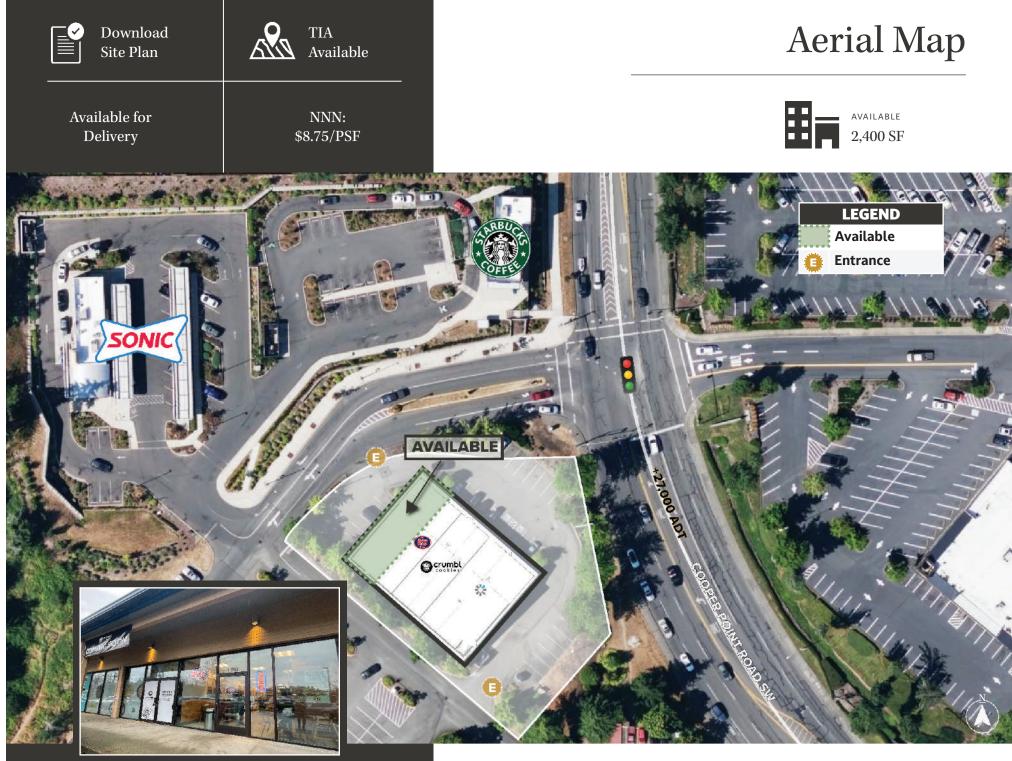

#### SPACE LEASE

2,400 SF END CAP

#### **Quick Facts**

LOCATION: 1309 Cooper Point Road SW, Olympia, WA

**GLA:** 2,400 SF

**ZONING:** Commercial Mixed-Use

**TRAFFIC COUNT:** <u>+</u>40,000 & <u>+</u>27,000 ADT

NO RESTAURANT USES ALLOWED

### Site Plan