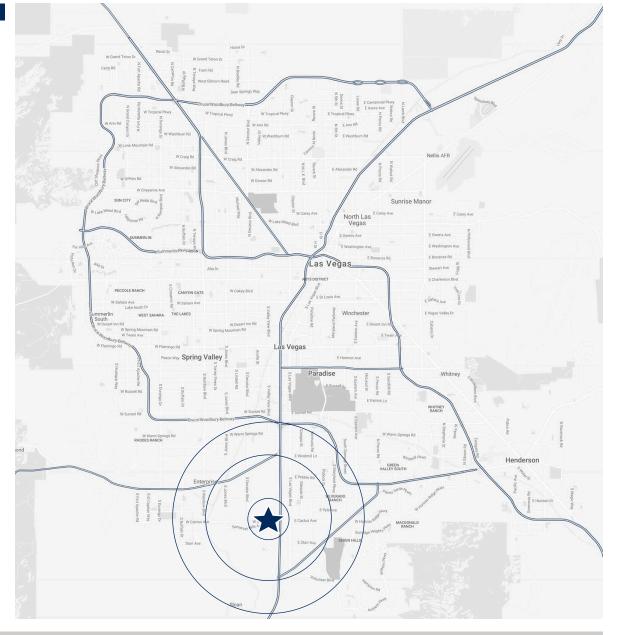

#### 2023 DEMOGRAPHIC

**Population:** 3-mile radius

106,869

**Average HH** Income:

\$128,265

Traffic Counts: 23,400 vpd

Melissa Campanella, CCIM • c: 702.743.1967 • o: 702.954.3904 • mcampanella@newmarketadvisors.com

## 2023 DEMOGRAPHICS

# **Population**

17,425 1-Mile

3-Mile 106,869

267,114 5-Mile

## **Average Household Income**

\$133,306 1-Mile

\$128,265 3-Mile

\$120,767 5-Mile

#### **Number of Households**

6,067 1-Mile

39,171 3-Mile

5-Mile 99,111

## **Daytime Population (Workers)**

920 1-Mile

15,276 3-Mile

58,176 5-Mile

Contact: Terry L. Hamilton, CCIM • c: 702.340.9597 • o: 702.954.3901 • thamilton@newmarketadvisors.com

Melissa Campanella, CCIM • c: 702.743.1967 • o: 702.954.3904 • mcampanella@newmarketadvisors.com