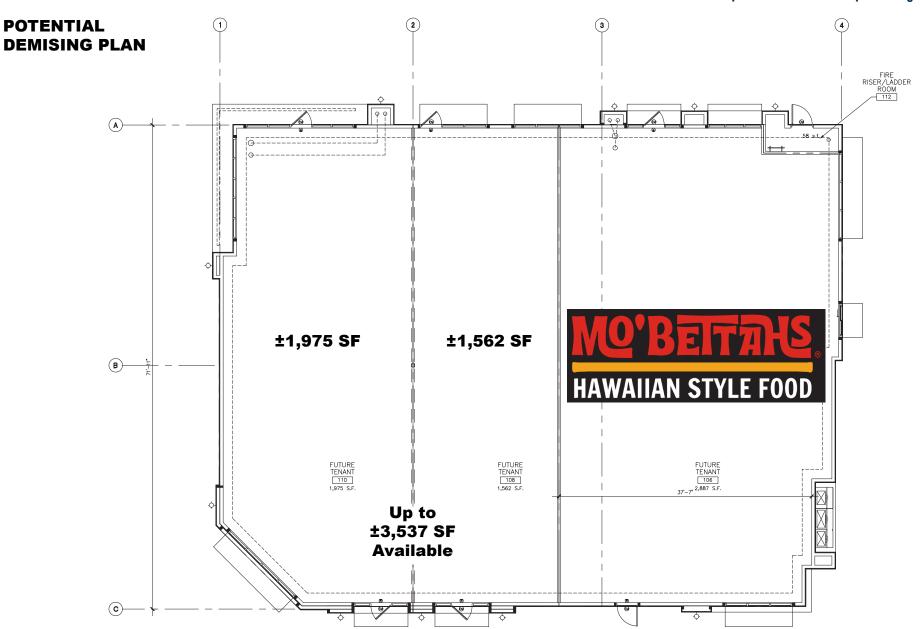

#### PROPERTY HIGHLIGHTS

- Join Pacific Dental & Mo' Bettahs
- Landlord willing to sub-divide
- 1,632 SF located next to Pacific Dental ilncludes grease interceptor and outdoor patio area
- 3,537 SF remaining next to Mo' Bettahs - Landlord willing to subdivide to approximately 1,975 SF endcap and 1,562 SF inline
- Ready for Tenant Improvements
- Cold Grey Shell Delivery
- Located in Southern Highlands Trade Area
- Contact Agents for Pricing

## SPACE IN SOUTHERN HIGHLANDS TRADE AREA

NEC Cactus Ave. & Arville St. | 10440 Arville St. | Las Vegas, NV 89141

Contact: Terry L. Hamilton, CCIM • c: 702.340.9597 • o: 702.954.3901 • thamilton@newmarketadvisors.com