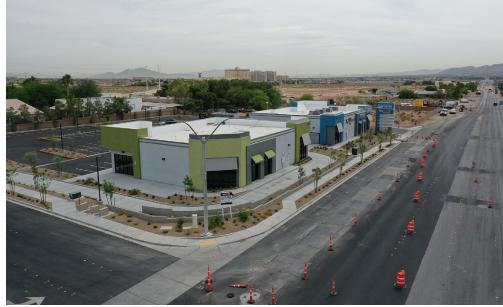

# SEEKING RETAIL/FOOD USERS FOR SOUTHERN HIGHLANDS

NEC Cactus Ave. & Arville St. | 10440 Arville St. | Las Vegas, NV 89141

#### PROPERTY HIGHLIGHTS

- Join Pacific Dental & Mo' Bettahs
- Landlord willing to sub-divide
- 1,632 SF located next to Pacific Dental ilncludes grease interceptor and outdoor patio area
- 3,537 SF remaining next to Mo' Bettahs - Landlord willing to subdivide to approximately 1,975 SF endcap and 1,562 SF inline
- Ready for Tenant Improvements
- Cold Grey Shell Delivery
- Located in Southern Highlands Trade Area
- Contact Agents for Pricing

## SPACE IN SOUTHERN HIGHLANDS TRADE AREA

NEC Cactus Ave. & Arville St. | 10440 Arville St. | Las Vegas, NV 89141

Contact: Terry L. Hamilton, CCIM • c: 702.340.9597 • o: 702.954.3901 • thamilton@newmarketadvisors.com