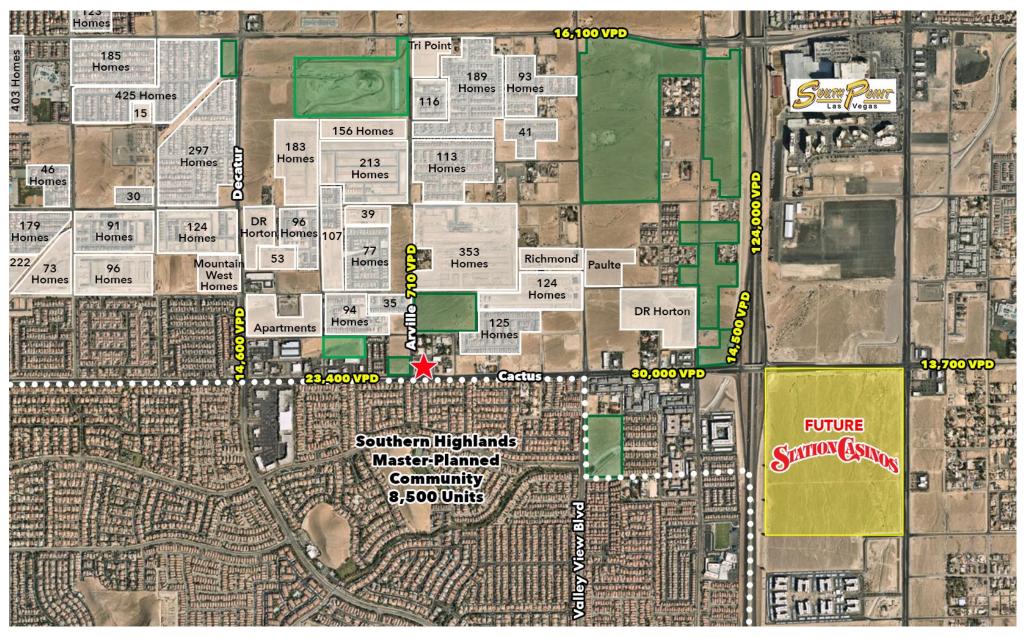

#### 2023 DEMOGRAPHIC

**Population:** 3-mile radius

106,869

**Average HH** Income:

\$128,265

Traffic Counts: 23,400 vpd

Melissa Campanella, CCIM • c: 702.743.1967 • o: 702.954.3904 • mcampanella@newmarketadvisors.com

## SPACE IN SOUTHERN HIGHLANDS TRADE AREA

NEC Cactus Ave. & Arville St. | 10440 Arville St. | Las Vegas, NV 89141

Contact: Terry L. Hamilton, CCIM • c: 702.340.9597 • o: 702.954.3901 • thamilton@newmarketadvisors.com