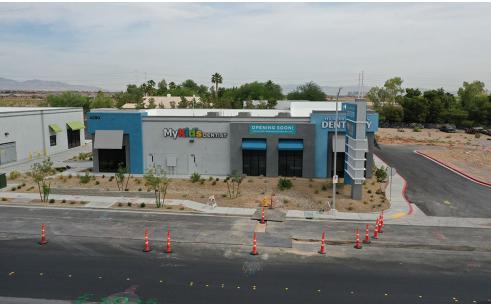

# SEEKING RETAIL/FOOD USERS FOR SOUTHERN HIGHLANDS

NEC Cactus Ave. & Arville St. | 10440 Arville St. | Las Vegas, NV 89141

#### PROPERTY HIGHLIGHTS

- Join Pacific Dental & Mo' Bettahs
- Landlord willing to sub-divide
- 1,632 SF located next to Pacific Dental ilncludes grease interceptor and outdoor patio area
- 3,537 SF remaining next to Mo' Bettahs - Landlord willing to subdivide to approximately 1,975 SF endcap and 1,562 SF inline
- Ready for Tenant Improvements
- Cold Grey Shell Delivery
- Located in Southern Highlands Trade Area
- Contact Agents for Pricing

## SPACE IN SOUTHERN HIGHLANDS TRADE AREA

NEC Cactus Ave. & Arville St. | 10440 Arville St. | Las Vegas, NV 89141

Contact: Terry L. Hamilton, CCIM • c: 702.340.9597 • o: 702.954.3901 • thamilton@newmarketadvisors.com