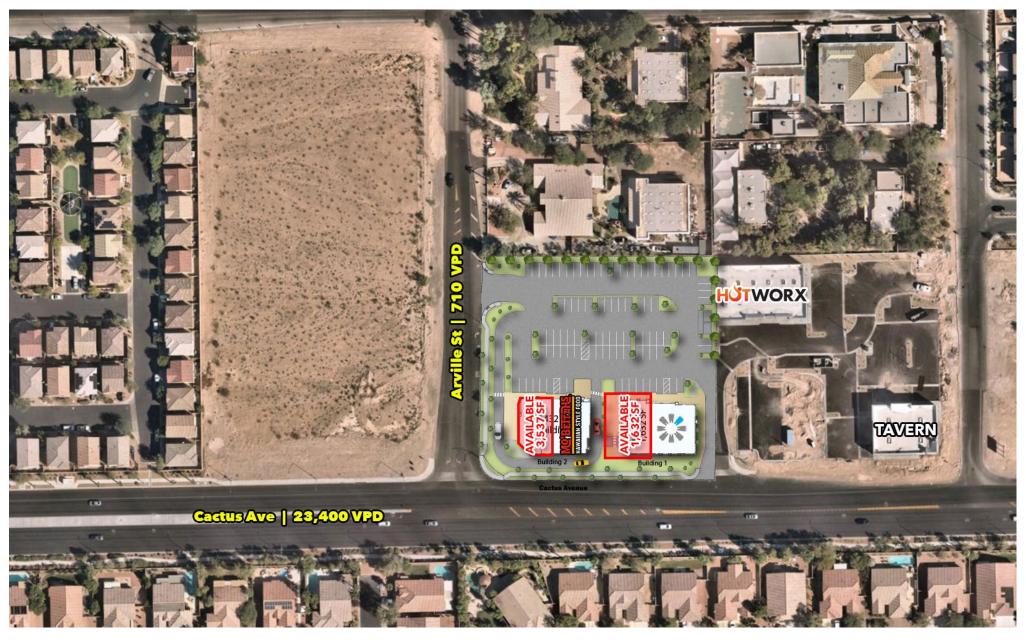

# SEEKING RETAIL/FOOD USERS FOR SOUTHERN HIGHLANDS

NEC Cactus Ave. & Arville St. | 10440 Arville St. | Las Vegas, NV 89141

#### PROPERTY HIGHLIGHTS

- Join Pacific Dental & Mo' Bettahs
- Landlord willing to sub-divide
- 1,632 SF located next to Pacific Dental ilncludes grease interceptor and outdoor patio area
- 3,537 SF remaining next to Mo' Bettahs - Landlord willing to subdivide to approximately 1,975 SF endcap and 1,562 SF inline
- Ready for Tenant Improvements
- Cold Grey Shell Delivery
- Located in Southern Highlands Trade Area
- Contact Agents for Pricing

## SPACE IN SOUTHERN HIGHLANDS TRADE AREA

NEC Cactus Ave. & Arville St. | 10440 Arville St. | Las Vegas, NV 89141

Contact: Terry L. Hamilton, CCIM • c: 702.340.9597 • o: 702.954.3901 • thamilton@newmarketadvisors.com