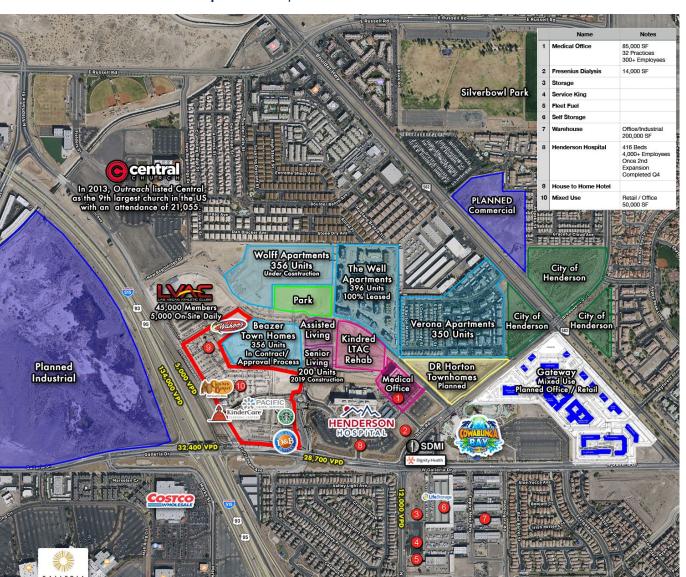

# JOIN DAVE & BUSTER'S

NEC Galleria Drive & Stufflebeam | Henderson, NV 89011





**AVAILABLE SF** Up to  $\pm 5,000$  SF ZONING C- "Commercial" **RATES Contact Agent** 161-13-481-015 APN

#### PROPERTY HIGHLIGHTS

- Ready for tenant improvements
- Up to ±5,000 SF remaining next to Roll-Em-Up Taquitos
- 991 SF Space Next to Starbucks

#### NEARBY TENANTS



















#### DRONE FOOTAGE

Click here for Drone Video:

LINK: https://youtu.be/Uke9x9Gx5\_c





Galleria

134,000 vpd 28,700 vpd



Contact:

Terry L. Hamilton, CCIM • c: 702.340.9597 • o: 702.954.3901 • thamilton@newmarketadvisors.com

Melissa Campanella, CCIM • c: 702.743.1967 • o: 702.954.3904 • mcampanella@newmarketadvisors.com

**NewMarket Advisors** 









Contact:

Terry L. Hamilton, CCIM • c: 702.340.9597 • o: 702.954.3901 • thamilton@newmarketadvisors.com

Melissa Campanella, CCIM • c: 702.743