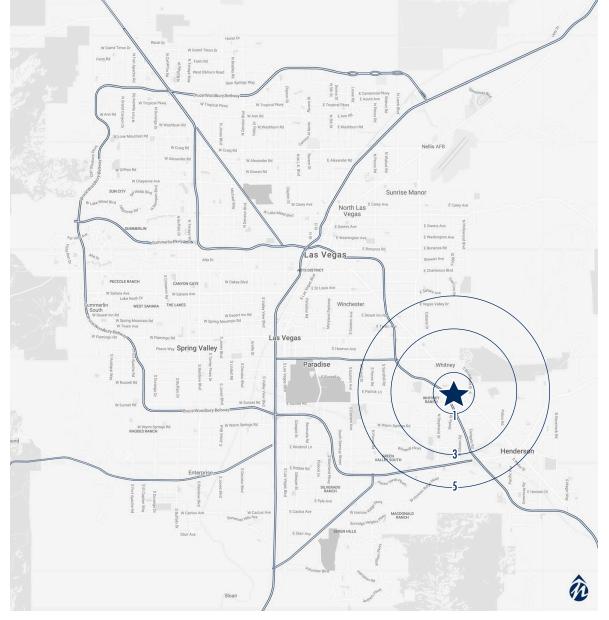

#### 2022 ESTIMATED DEMOGRAPHICS

# **Population**

| 1-Mile | 15,001 |
|--------|--------|
| I-Mile | 15,001 |

3-Mile **121,798** 

5-Mile **320,586** 

# **Average Household Income**

1-Mile \$60,134

3-Mile **\$74,060** 

5-Mile **\$82,762** 

### **Number of Households**

1-Mile **5,996** 

3-Mile **47,448** 

5-Mile **125,467** 

## **Daytime Population (Employees)**

1-Mile **11,366** 

3-Mile **42,495** 

5-Mile **107,211** 

Traffic Counts: 1-95 & Galleria

Contact:

Terry L. Hamilton, CCIM • c: 702.340.9597 • o: 702.954.3901 • thamilton@newmarketadvisors.com