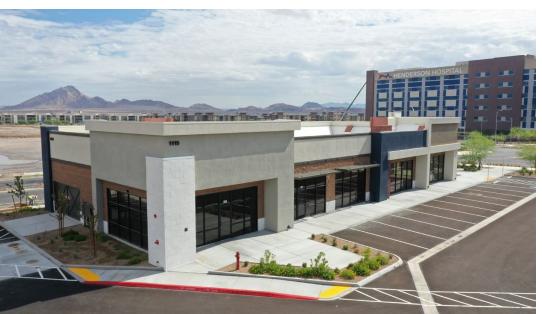

# JOIN DAVE & BUSTER'S

NEC Galleria Drive & Stufflebeam | Henderson, NV 89011

**AVAILABLE SF** Up to  $\pm 5,000$  SF ZONING C- "Commercial" **RATES Contact Agent** 161-13-481-015 APN

#### PROPERTY HIGHLIGHTS

- Ready for tenant improvements
- Up to ±5,000 SF remaining next to Roll-Em-Up Taquitos
- 991 SF Space Next to Starbucks