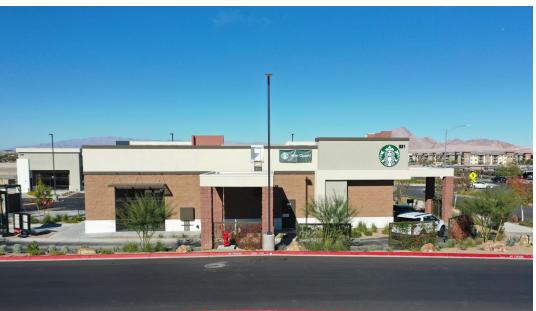

#### PROPERTY HIGHLIGHTS

- Ready for tenant improvements
- Up to ±5,000 SF remaining next to Roll-Em-Up Taquitos
- 991 SF Space Next to Starbucks