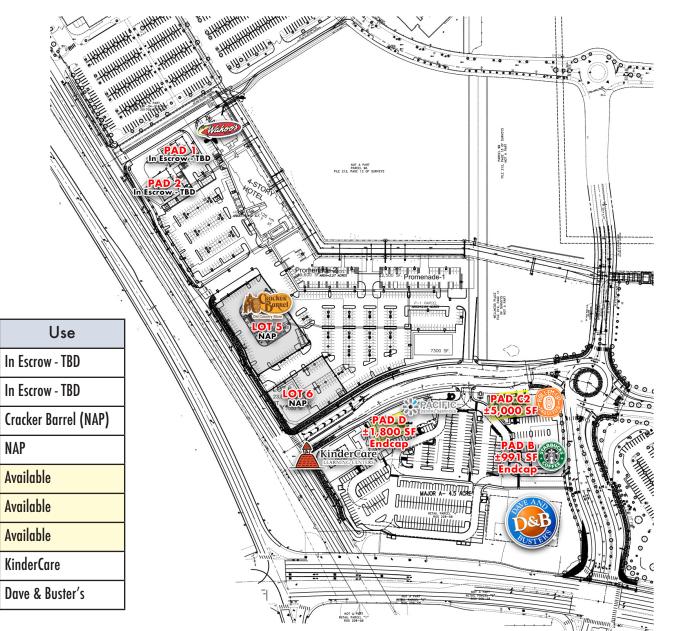

# JOIN DAVE & BUSTER'S

NEC Galleria Drive & Stufflebeam | Henderson, NV 89011

**AVAILABLE SF** Up to  $\pm 5,000$  SF ZONING C- "Commercial" **RATES Contact Agent** 161-13-481-015 APN

#### PROPERTY HIGHLIGHTS

- Ready for tenant improvements
- Up to ±5,000 SF remaining next to Roll-Em-Up Taquitos
- 991 SF Space Next to Starbucks

Site

Pad 1

Pad 2

Lot 5

Lot 6

Pad B

Pad C2

Pad D

Pad E

Parcel 5

SQ FT

4.300 SF

4,300 SF

2.10 Acres

7.000 SF

991 SF

5.000 SF

1.800 SF

3.000 SF

4.5 Acres

Contact:

Terry L. Hamilton, CCIM • c: 702.340.9597 • o: 702.954.3901 • thamilton@newmarketadvisors.com Melissa Campanella, CCIM • c: 702.743.1967 • o: 702.954.3904 • mcampanella@newmarketadvisors.com