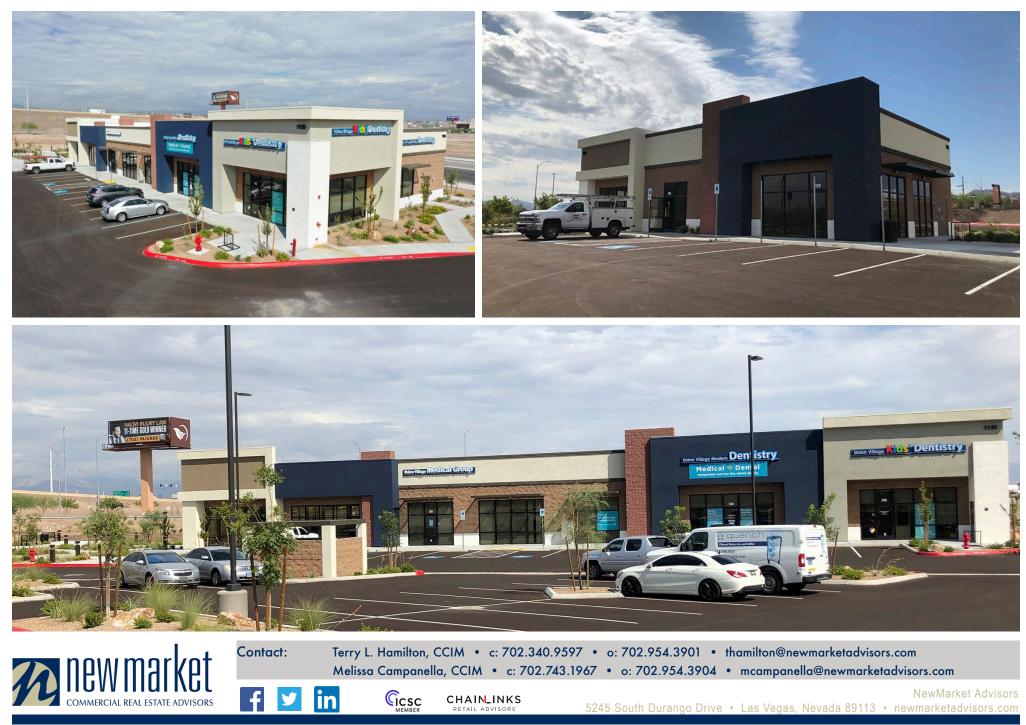

#### PROPERTY HIGHLIGHTS

- Join Dave & Buster's, Pacific Dental, Starbucks, Henderson Hospital, LVAC and many more in Union Village.
- Ready for tenant improvements
- Food Court adjacent to LVAC two-pad building - 4,300 SF

#### NEARBY TENANTS