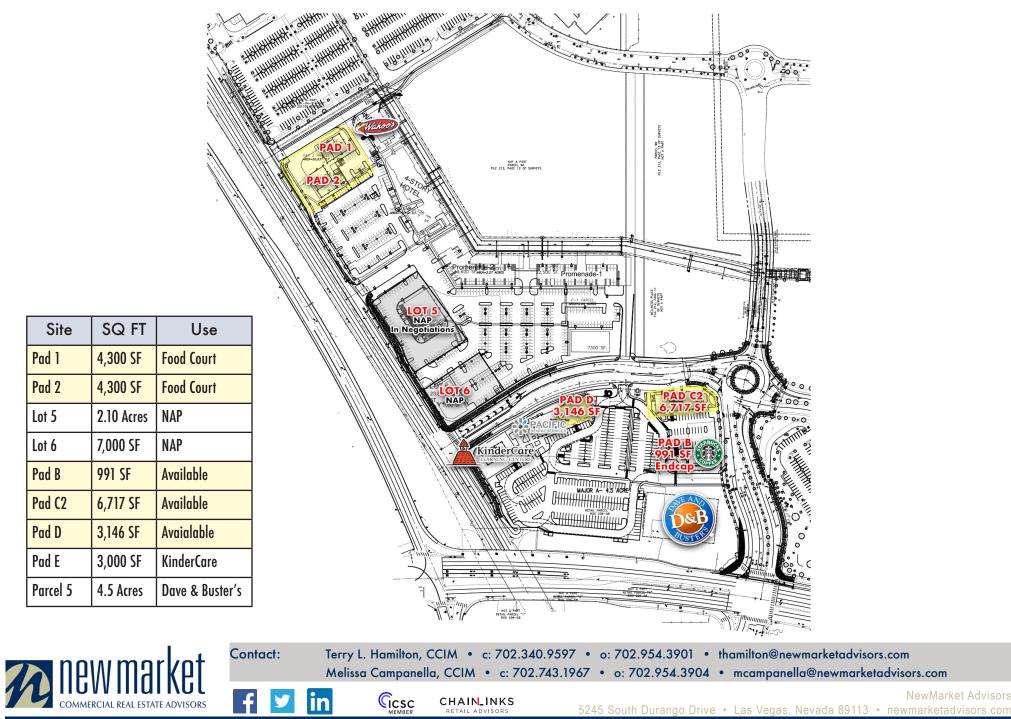

#### NEC Galleria Drive & Stufflebeam | Henderson, NV 89011

Site

Pad 1

Pad 2

Lot 5

Lot 6

Pad B

Pad C2

Pad D

Pad E

Parcel 5

SQ FT

4,300 SF

4,300 SF

7.000 SF

991 SF

6,717 SF

3.146 SF

3,000 SF

4.5 Acres