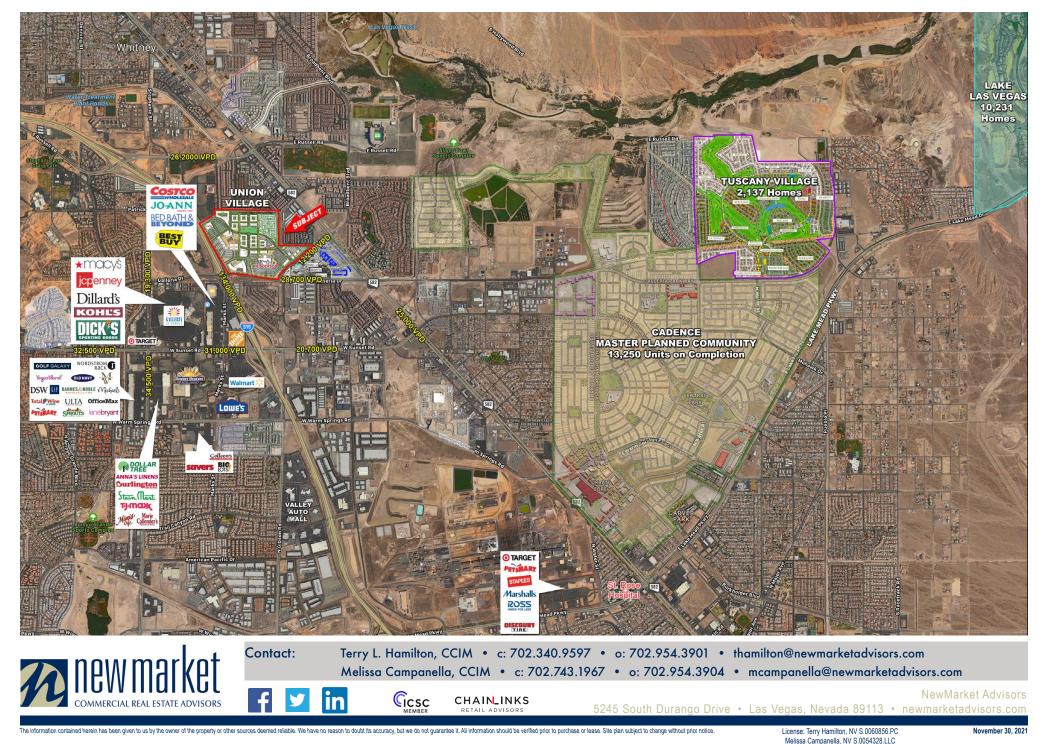

#### NEC Galleria Drive & Stufflebeam | Henderson, NV 89011

NewMarket Advisors

The information contained herein has been given to us by the owner of the property or other sources deemed reliable. We have no reason to doubt its accuracy, but we do not guarantee it. All information should be verified prior to purchase or lease. Site plan subject to change without prior notic