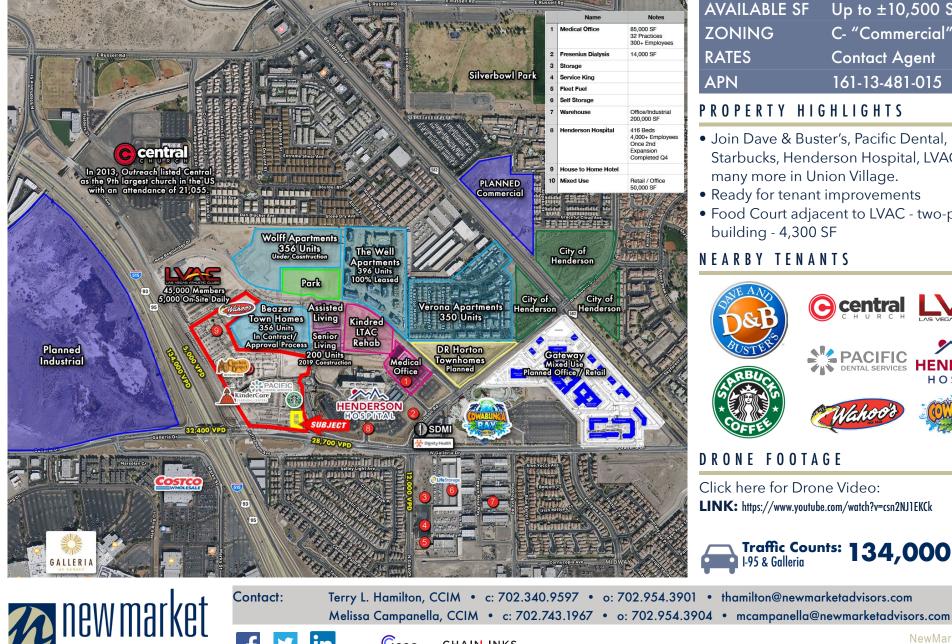

## JOIN DAVE & BUSTER'S

NEC Galleria Drive & Stufflebeam | Henderson, NV 89011

COMMERCIAL REAL ESTATE ADVISORS

| AVAILABLE SF | Up to ±10,500 SF |
|--------------|------------------|
| ZONING       | C- "Commercial"  |
| RATES        | Contact Agent    |
| APN          | 161-13-481-015   |

#### PROPERTY HIGHLIGHTS

- Join Dave & Buster's, Pacific Dental, Starbucks, Henderson Hospital, LVAC and many more in Union Village.
- Ready for tenant improvements
- Food Court adjacent to LVAC two-pad building - 4,300 SF

#### NEARBY TENANTS

#### DRONE FOOTAGE

Click here for Drone Video: LINK: https://www.youtube.com/watch?v=csn2NJ1EKCk

# Traffic Counts: 134,000 vpd

November 30, 202

NewMarket Advisors

The information contained herein has been given to us by the owner of the property or other sources deemed reliable. We have no reason to doubt its accuracy, but we do not guarantee it. All information should be verified prior to purchase or lease. Site plan subject to change without prior notice