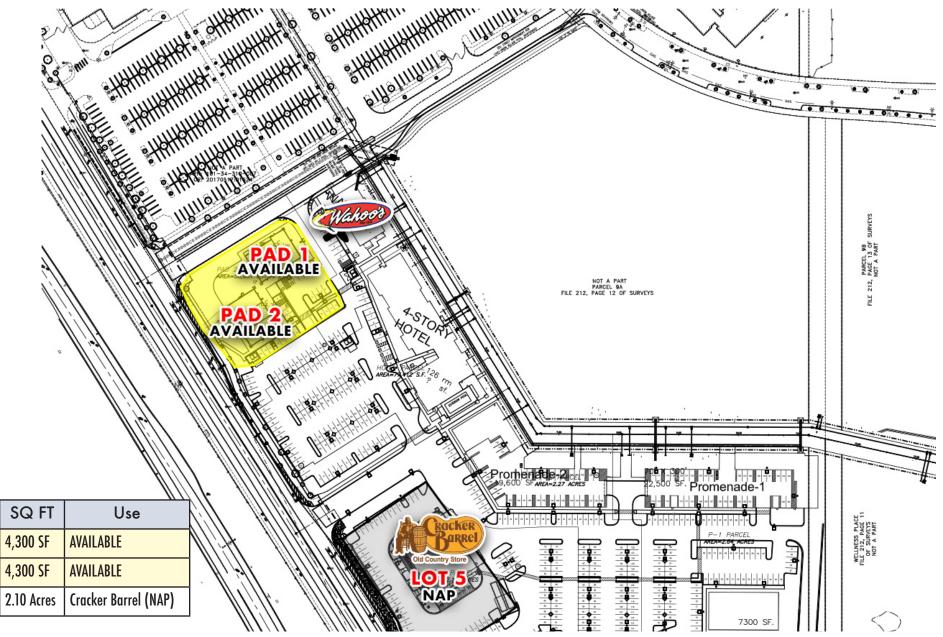

**AVAILABLE SF** Up to  $\pm 4,300$  SF ZONING C- "Commercial" **RATES Contact Agent** 161-13-481-015 APN

## PROPERTY HIGHLIGHTS

- New Construction Available for lease
- Up to 4,300 SF, two pads located near Las Vegas Athletic Club
- Ideal for fast food or quick service!

## TWO FOOD COURT PADS AVAILABLE

Site

Pad 1

Pad 2

Lot 5

Contact:

Terry L. Hamilton, CCIM • c: 702.340.9597 • o: 702.954.3901 • thamilton@newmarketadvisors.com

Melissa Campanella, CCIM • c: 702.743.1967 • o: 702.954.3904 • mcampanella@newmarketadvisors.com