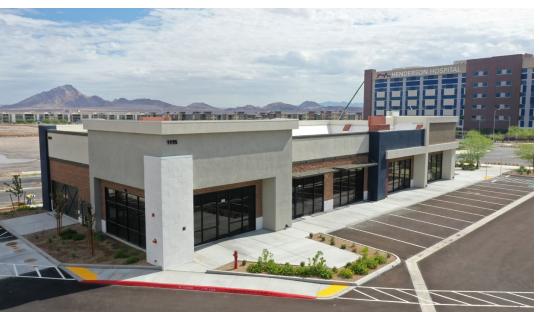

## PROPERTY HIGHLIGHTS

- New Construction Available for lease
- Up to 4,300 SF, two pads located near Las Vegas Athletic Club
- Ideal for fast food or quick service!