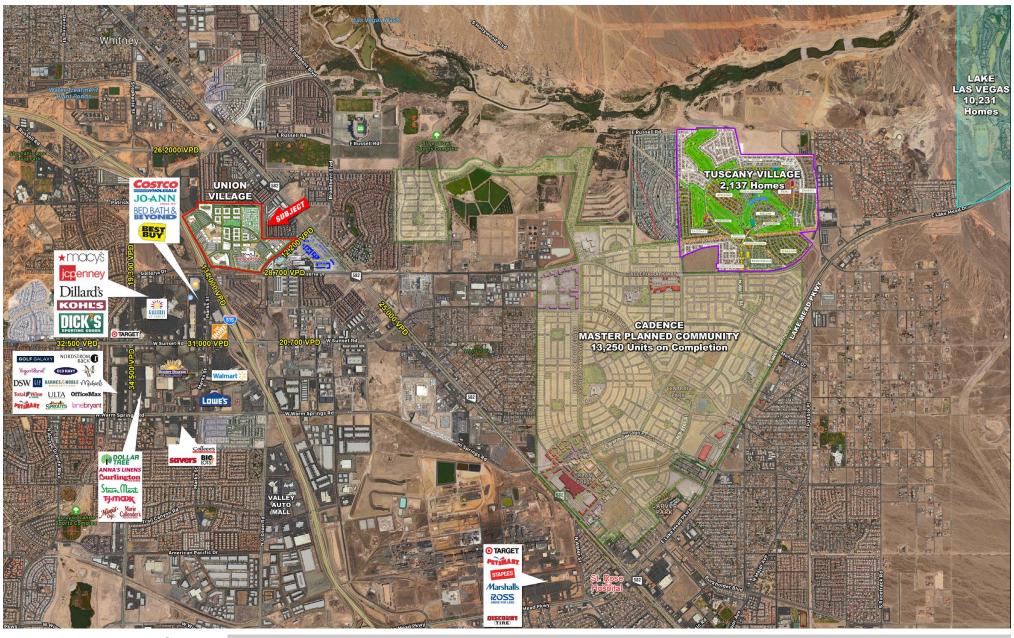

# TWO FOOD COURT PADS AVAILABLE

NEC Galleria Drive & Stufflebeam | Henderson, NV 89011

85.000 SF 300+ Employees 14.000 SF Silverbowl Park Self Storage 416 Rode 4,000+ Employ Once 2nd central Expansion Completed Q4 In 2013, Outreach listed Central as the 9th largest church in the US with an attendance of 21,055 Retail / Office PLANNED 50,000 SF City of Henderson Kindred Planned Industrial