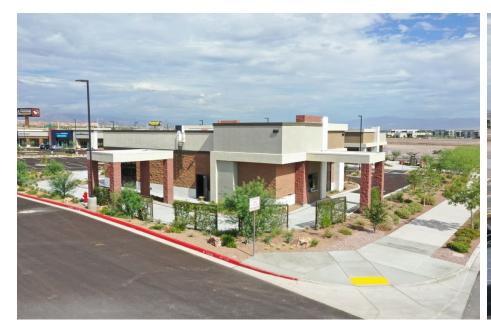

## PROPERTY HIGHLIGHTS

- New Construction Available for lease
- Up to 4,300 SF, two pads located near Las Vegas Athletic Club
- Ideal for fast food or quick service!