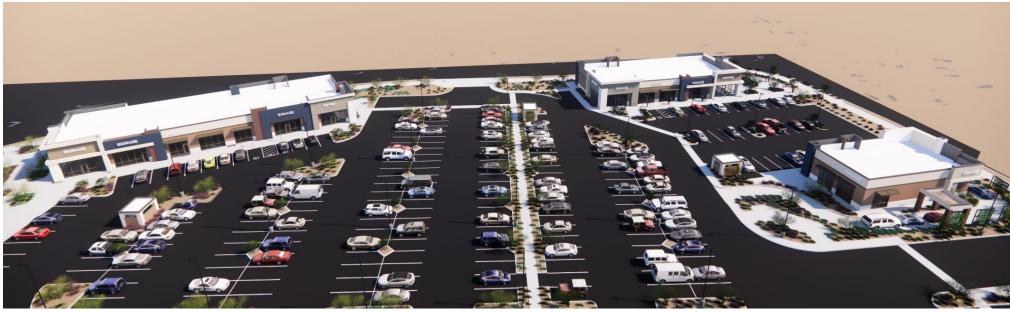

# TWO FOOD COURT PADS AVAILABLE

NEC Galleria Drive & Stufflebeam | Henderson, NV 89011

85.000 SF 300+ Employees 14.000 SF Silverbowl Park Self Storage 416 Rode 4,000+ Employ Once 2nd central Expansion Completed Q4 In 2013, Outreach listed Central as the 9th largest church in the US with an attendance of 21,055 Retail / Office PLANNED 50,000 SF City of Henderson Kindred Planned Industrial

## PROPERTY HIGHLIGHTS

- New Construction Available for lease
- Up to 4,300 SF, two pads located near Las Vegas Athletic Club
- Ideal for fast food or quick service!

## TWO FOOD COURT PADS AVAILABLE

Site

Pad 1

Pad 2

Lot 5

Contact:

Terry L. Hamilton, CCIM • c: 702.340.9597 • o: 702.954.3901 • thamilton@newmarketadvisors.com

Melissa Campanella, CCIM • c: 702.743.1967 • o: 702.954.3904 • mcampanella@newmarketadvisors.com