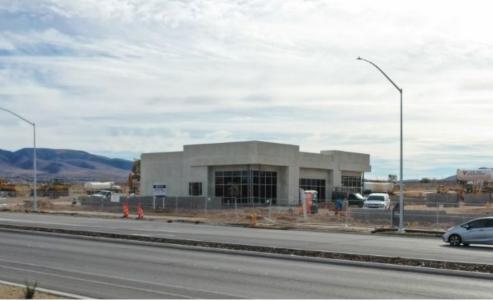

# JOIN STARBUCKS AND PACIFIC DENTAL SERVICES

W/SWC Volunteer Blvd & Via Inspirada | 955 - 983 Volunteer Blvd. | Henderson, Nevada 89044

## PROPERTY HIGHLIGHTS

- Under Construction
- High Growth Area
- 1,070 SF remaining on pad 3 next to Starbucks
- 2,374 SF located in Pad 2 with grease interceptor and outdoor patio area
- Cold Grey Shell Delivery Estimated 4th Quarter 2022
- Join Pacific Dental Services
- Close Proximity to Raiders Practice Facility, Inspirada, and I-15