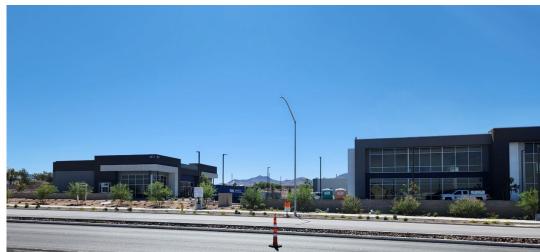

## PROPERTY HIGHLIGHTS

- Under Construction
- High Growth Area
- 1,070 SF remaining on pad 3 next to Starbucks
- 2,374 SF located in Pad 2 with grease interceptor and outdoor patio area
- Cold Grey Shell Delivery Estimated 4th Quarter 2022
- Join Pacific Dental Services
- Close Proximity to Raiders Practice Facility, Inspirada, and I-15