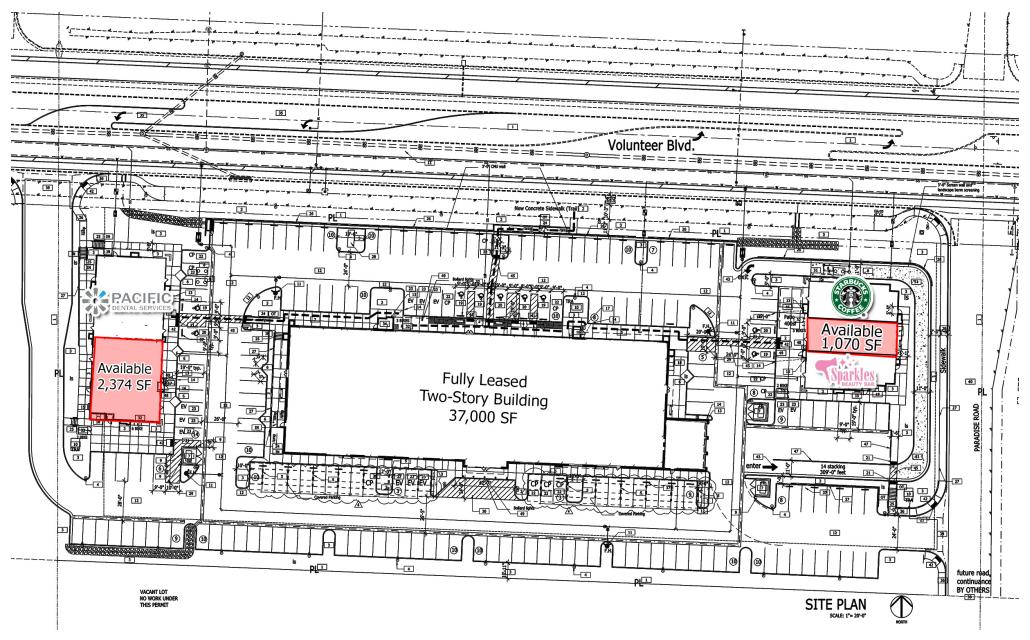

## PROPERTY HIGHLIGHTS

- Under Construction
- High Growth Area
- 1,070 SF remaining on pad 3 next to Starbucks
- 2,374 SF located in Pad 2 with grease interceptor and outdoor patio area
- Cold Grey Shell Delivery Estimated 4th Quarter 2022
- Join Pacific Dental Services
- Close Proximity to Raiders Practice Facility, Inspirada, and I-15