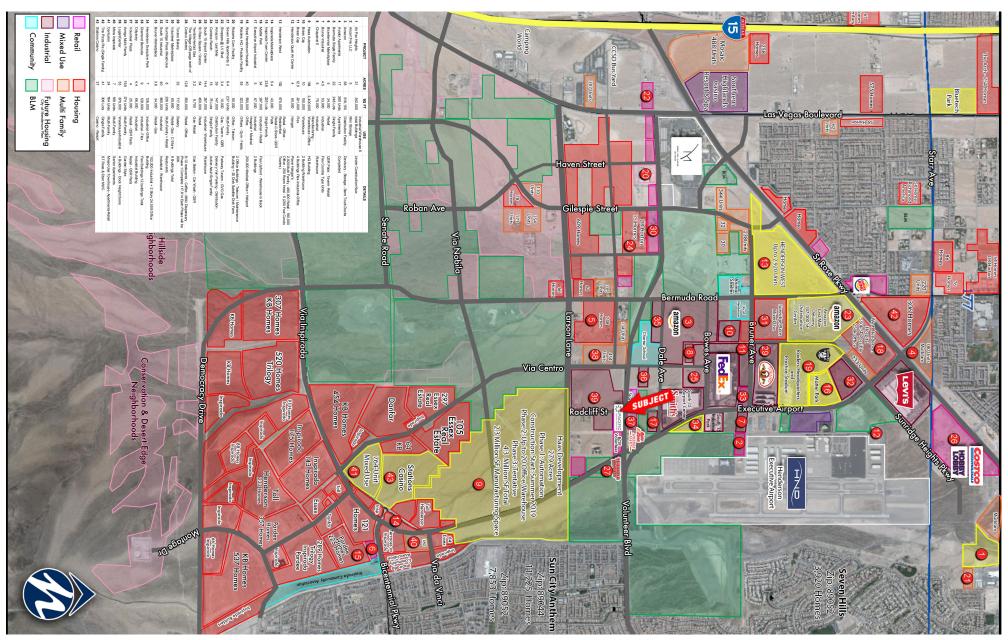

ices
- Close Proximity to Raiders Practice Facility, Inspirada, and I-15

## NEARBY TENANTS













### DEMOGRAPHIC SNAPSHOT



**Population:** 3-mile radius

**71,387** 

**Average HH** Income:

\$112,058



**Traffic Counts:** Volunteer & Via Inspirada

31,600 vpd



Contact: Terry L. Hamilton, CCIM • c: 702.340.9597 • o: 702.954.3901 • thamilton@newmarketadvisors.com

Melissa Campanella, CCIM • c: 702.743.1967 • o: 702.954.3904 • mcampanella@newmarketadvisors.com









CHAINLINKS

5245 South Durango Drive . Las Vegas, Nevada 89113 . newmarketadvisors.com













Melissa Campanella, CCIM • c: 702.743.1967 • o: 702.954.3904 • mcampanella@newmarketadvisors.com

CICSC CHAINLINKS

**NewMarket Advisors** 5245 South Durango Drive . Las Vegas, Nevada 89113 . newmarketadvisors.com





Melissa Campanella, CCIM • c: 702.743.1967 • o: 702.954.3904 • mcampanella@newmarketadvisors.com







CHAIN\_INKS

5245 South Durango Drive . Las Vegas, Nevada 89113 . newmarketadvisors.com





Melissa Campanella, CCIM • c: 702.743.1967 • o: 702.954.3904 • mcampanella@newmarketadvisors.com







CHAIN\_INKS

5245 South Durango Drive . Las Vegas, Nevada 89113 . newmarketadvisors.com





Contact: Terry L. Hamilton, CCIM • c: 702.340.9597 • o: 702.954.3901 • thamilton@newmarketadvisors.com Melissa Campanella, CCIM • c: 702.743.1967 • o: 702.954.3904 • mcampanella@newmarketadvisors.com

5245 South Durango Drive . Las Vegas, Nevada 89113 . newmarketadvisors.com















License: Terry Hamilton, NV S.0060856.PC Melissa Campanella, NV S.0054328.LLC

Melissa Campanella, CCIM • c: 70