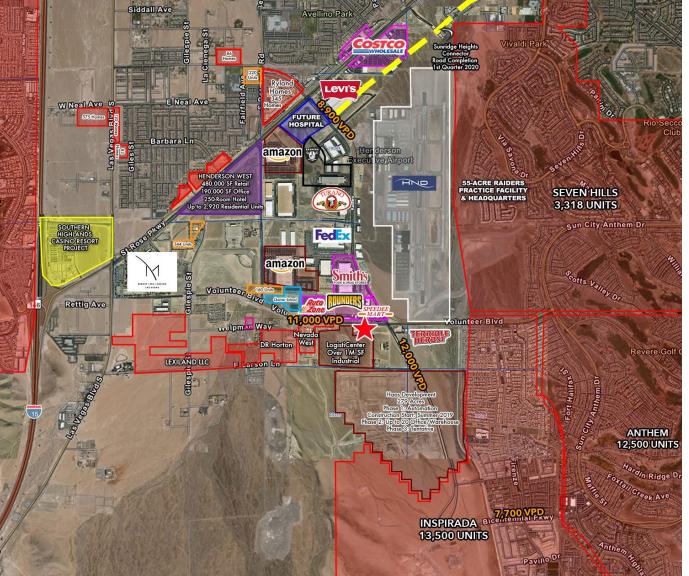

## PROPERTY HIGHLIGHTS

- Under Construction
- High Growth Area
- 1,070 SF remaining on pad 3 next to Starbucks
- 2,374 SF located in Pad 2 with grease interceptor and outdoor patio area
- Cold Grey Shell Delivery Estimated 4th Quarter 2022
- Join Pacific Dental Services
- Close Proximity to Raiders Practice Facility, Inspirada, and I-15

## NEARBY TENANTS