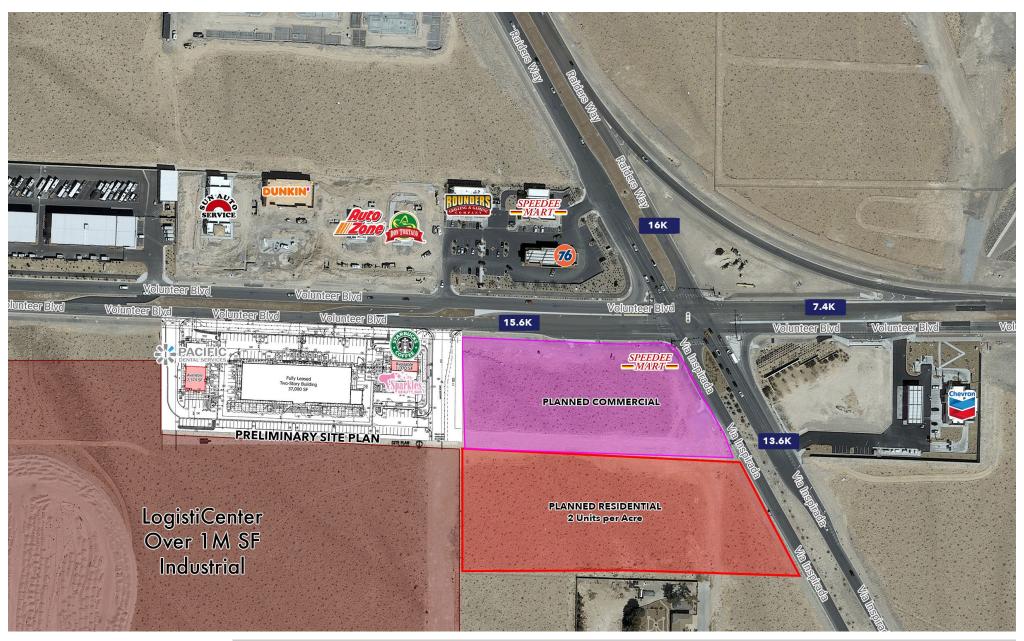

## PROPERTY HIGHLIGHTS

- Under Construction
- High Growth Area
- 1,070 SF remaining on pad 3 next to Starbucks
- 2,374 SF located in Pad 2 with grease interceptor and outdoor patio area
- Cold Grey Shell Delivery Estimated 4th Quarter 2022
- Join Pacific Dental Services
- Close Proximity to Raiders Practice Facility, Inspirada, and I-15

## NEARBY TENANTS