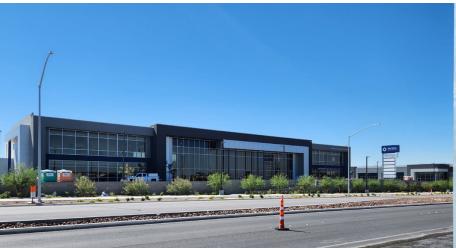

## PROPERTY HIGHLIGHTS

- Under Construction
- High Growth Area
- 1,070 SF remaining on pad 3 next to Starbucks
- 2,374 SF located in Pad 2 with grease interceptor and outdoor patio area
- Cold Grey Shell Delivery Estimated 4th Quarter 2022
- Join Pacific Dental Services
- Close Proximity to Raiders Practice Facility, Inspirada, and I-15