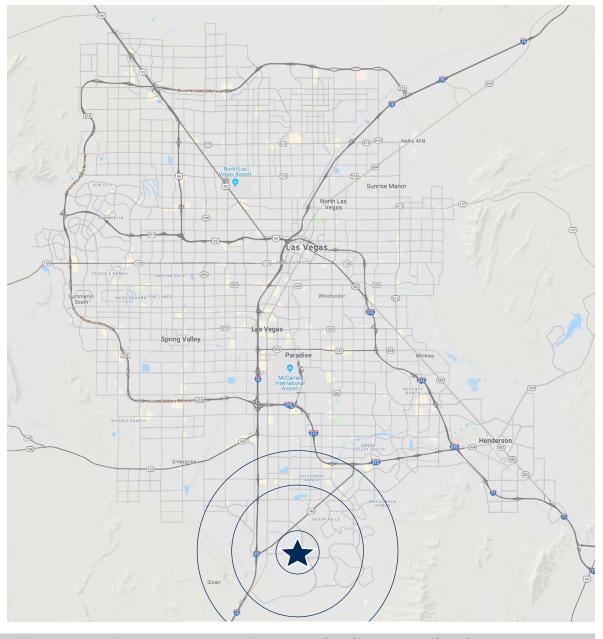

### DEMOGRAPHIC SNAPSHOT

**Population:** 3-mile radius

**71,387** 

**Average HH** Income:

\$112,058

**Traffic Counts:** Volunteer & Via Inspirada

31,600 vpd

Contact: Terry L. Hamilton, CCIM • c: 702.340.9597 • o: 702.954.3901 • thamilton@newmarketadvisors.com

# 2021 ESTIMATED DEMOGRAPHICS

# **Population**

| 1-Mile | 1,687 |
|--------|-------|
|        |       |

71,387 3-Mile

5-Mile 194,195

# **Average Household Income**

1-Mile \$101,831

3-Mile \$112,058

\$110,575 5-Mile

### **Number of Households**

1-Mile 715

3-Mile 29,173

5-Mile 79,032

# **Daytime Population (Employees)**

1-Mile 45

3-Mile 9,215

5-Mile 36,668

Contact: Terry L. Hamilton, CCIM • c: 702.340.9597 • o: 702.954.3901 • thamilton@newmarketadvisors.com

Melissa Campanella, CCIM • c: 702.743.1967 • o: 702.954.3904 • mcampanella@newmarketadvisors.com