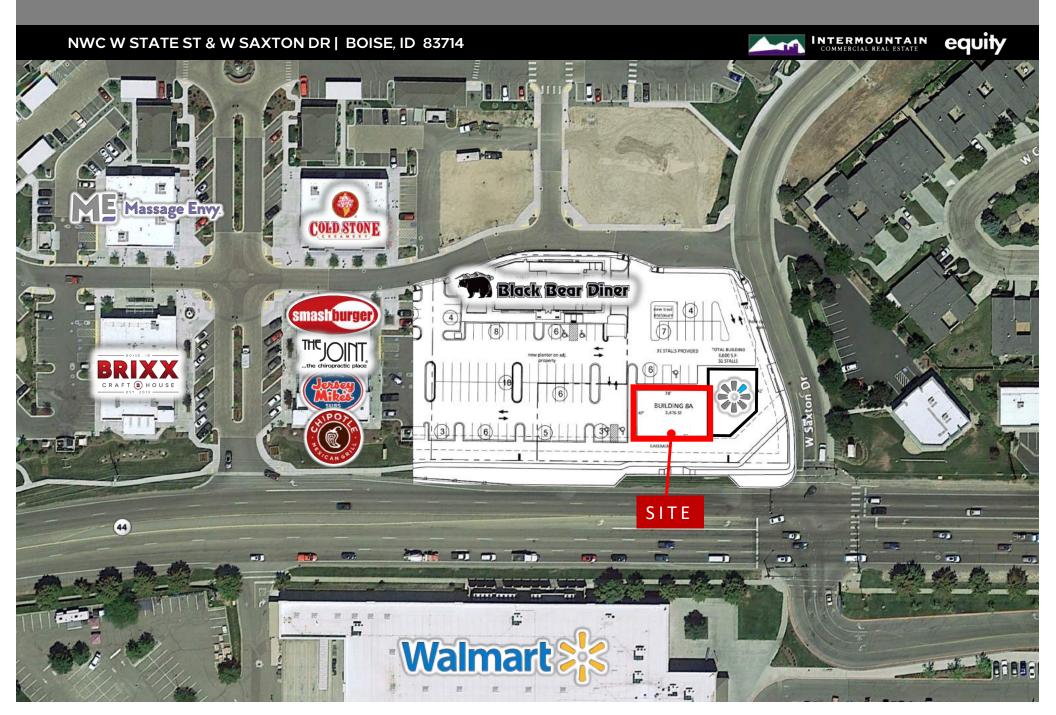

NWC W STATE ST & W SAXTON DR | BOISE, ID 83714

PROPERTY FLYER

### LOCATION

North Boise, ID at hard corner of W Saxton Dr and W State St, next to brand new Pacific Dental office, in the new North Pointe retail development and Kensington apartments.

### **AVAILABLE SPACE**

1,200 - 3,476 SF