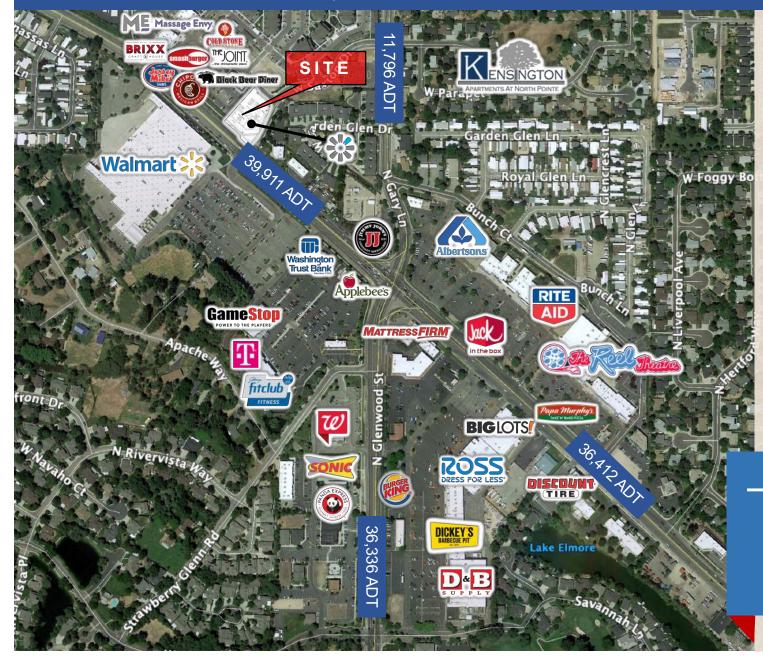

### LOCATION

North Boise, ID at hard corner of W Saxton Dr and W State St, next to brand new Pacific Dental office, in the new North Pointe retail development and Kensington apartments.

### **AVAILABLE SPACE**

1,200 - 3,476 SF