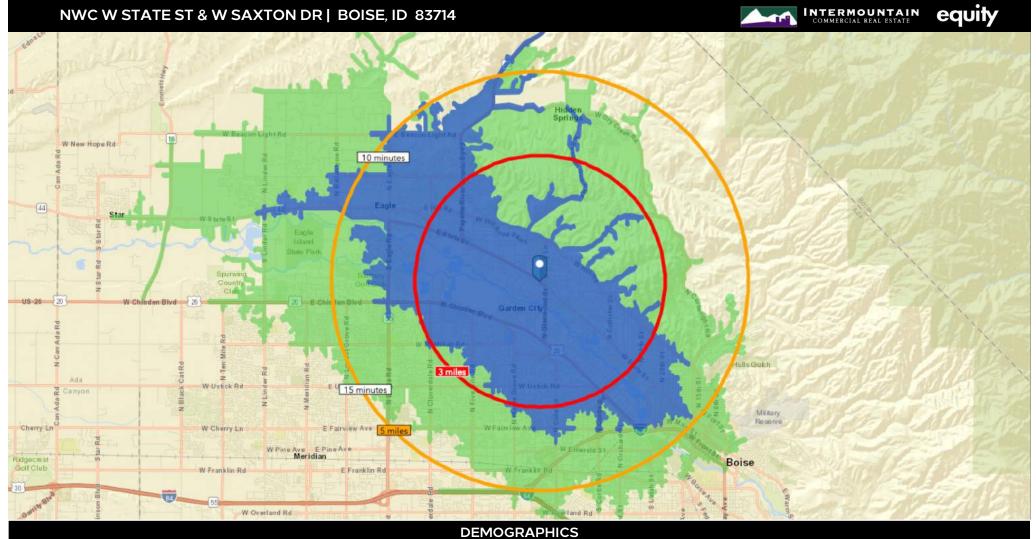

# **Exclusively listed by:**

equity &

INTERMOUNTAIN

COMMERCIAL REAL ESTATE

|            | POPULATION | MEDIAN INCOME | GROWTH<br>16'-21' | DAYTIME POP |
|------------|------------|---------------|-------------------|-------------|
| 3 Mile     | 63,353     | \$58,051      | 8.1%              | 50,274      |
| 5 Mile     | 168,204    | \$57,244      | 9.0%              | 174,232     |
| 10 Minutes | 90,940     | \$58,488      | 7.9%              | 82,972      |
| 15 Minutes | 194,145    | \$57,557      | 10.2%             | 228,607     |