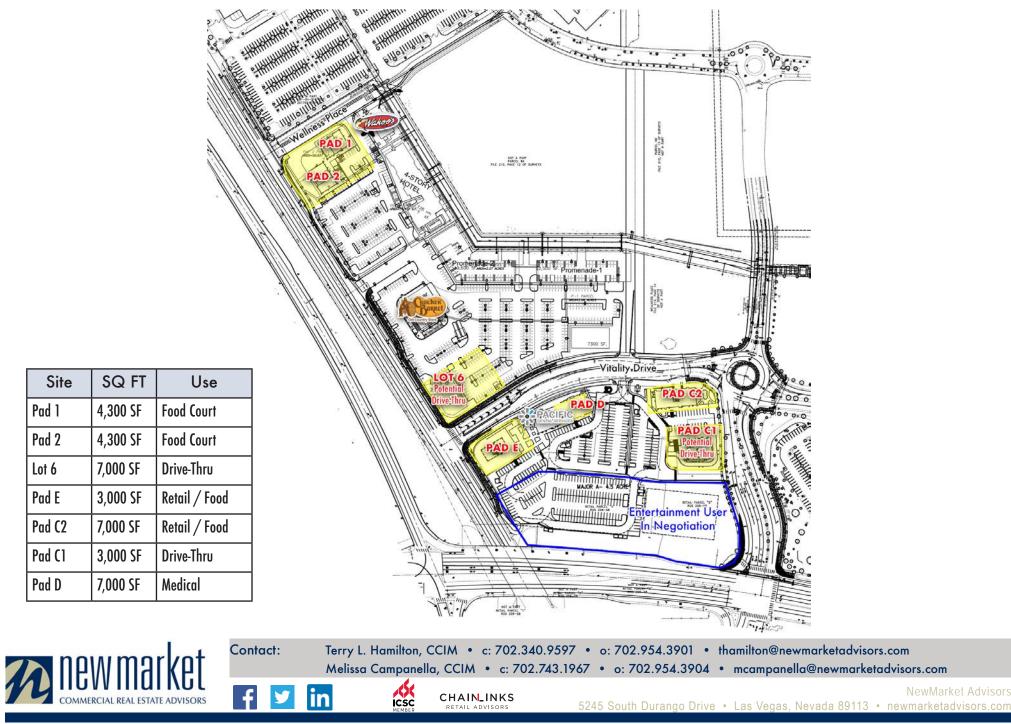

#### NEC Galleria Drive & Stufflebeam | Henderson, NV 89011

Melissa Campanella, NV S.0054328.LLC

Site

Pad 1

Pad 2

Lot 6

Pad E

Pad C2

Pad C1

Pad D