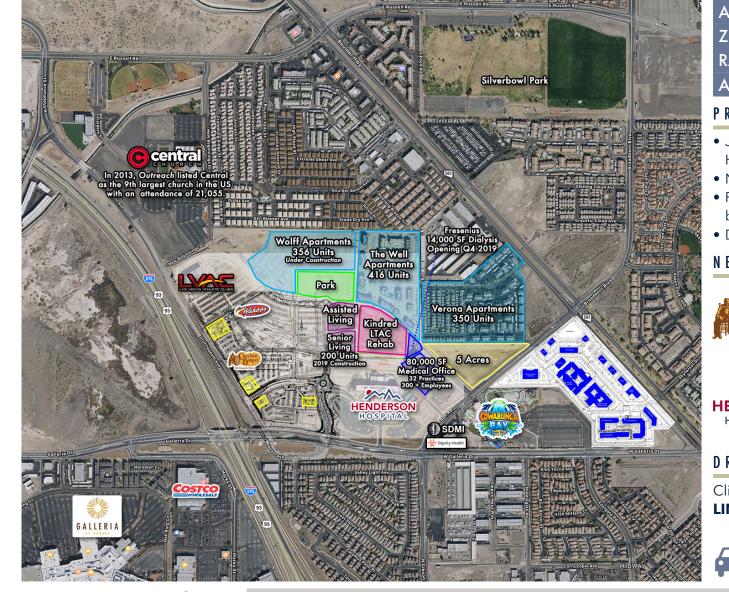

#### PROPERTY HIGHLIGHTS

- Join Cracker Barrel, Wahoo's Tacos, Henderson Hospital and many more in Union Village.
- New Construction, Delivery 4th Quarter 2020
- Food Court adjacent to LVAC two-pad building 4,300 SF
- Drive-thru available

#### NEARBY TENANTS