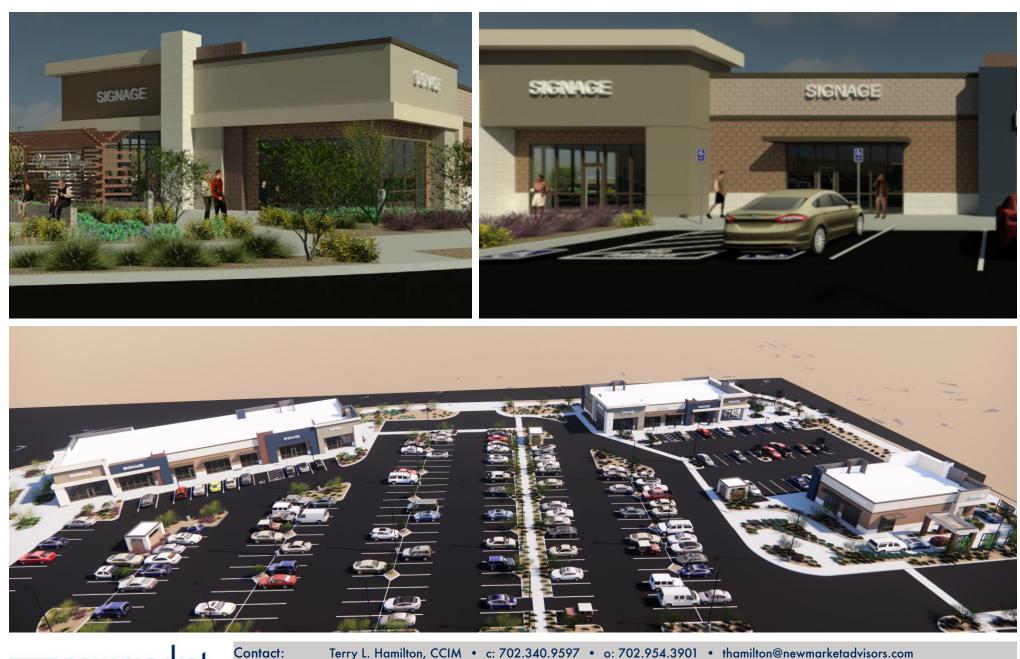

#### PROPERTY HIGHLIGHTS

- Join Cracker Barrel, Wahoo's Tacos, Henderson Hospital and many more in Union Village.
- New Construction, Delivery 4th Quarter 2020
- Food Court adjacent to LVAC two-pad building 4,300 SF
- Drive-thru available

#### NEC Galleria Drive & Stufflebeam | Henderson, NV 89011

Melissa Campanella, NV S.0054328.LLC

Site

Pad 1

Pad 2

Lot 6

Pad E

Pad C2

Pad C1

Pad D