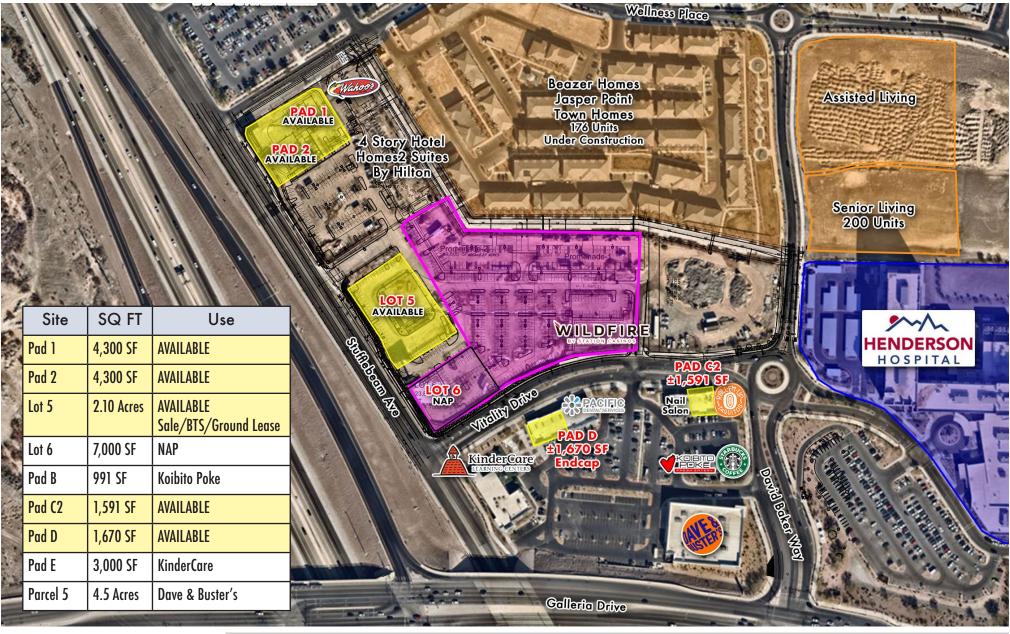

#### AVAILABLE SPACES

- Pads 1 & 2 have been approved for up to 2-4,300 SF building located on 1.22 acres
- Lot 5 is 2.10 acres and available for sale, ground lease or BTS.
- ±1,591 SF Available Now next to Roll Em Up Taquitos - Grey Shell
- ±1,670 Former Elements Massage