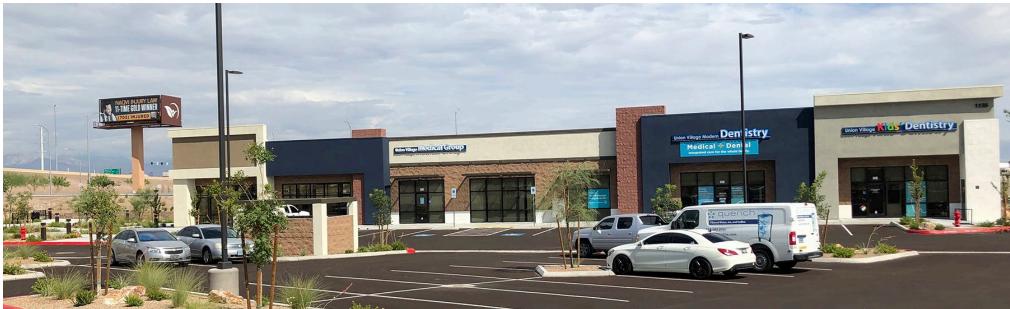

# BRING YOUR TENANTS TO UNION VILLAGE

NEC Galleria Drive & Stufflebeam | Henderson, NV 89011

AVAILABLE SF Up to ±10,000 SF APN 161-34-810-034 161-34-810-029, & 161-34-710-030

#### PROPERTY HIGHLIGHTS

- Located in Union Village near the LVAC, Henderson Hospital & Dave & Buster's
- Ideal for amenities and services that cater to healthier lifestyles
- Gateway to Cadence, Tuscany and Lake Las Vegas with over 25,000 homes

#### AVAILABLE SPACES

- Pads 1 & 2 have been approved for up to 2-4,300 SF building located on 1.22 acres
- Lot 5 is 2.10 acres and available for sale, ground lease or BTS.
- ±1,591 SF Available Now next to Roll Em Up Taquitos - Grey Shell
- ±1,670 Former Elements Massage

#### NEARBY TENANTS

Contact:

Terry L. Hamilton • c: 702.340.9597 • o: 702.954.3901 • thamilton@newmarketadvisors.com

Melissa Campanella, CCIM • c: 702.743.1967 • o: 702.954.3904 • mcampanella@newmarketadvisors.com