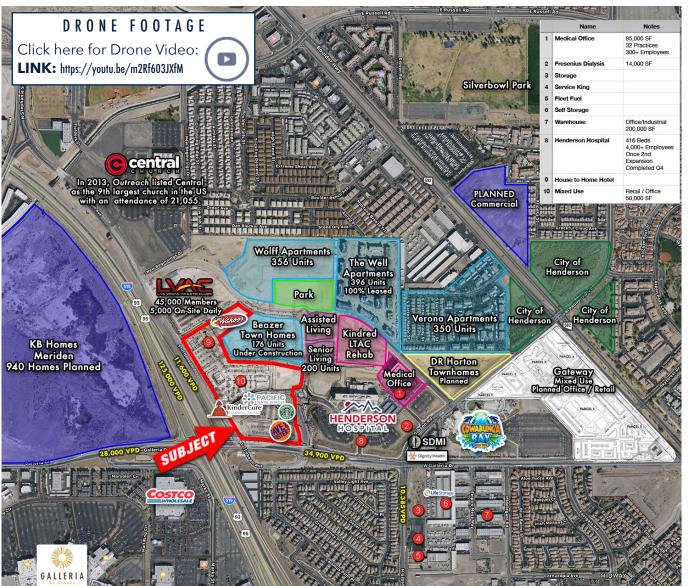

# BRING YOUR TENANTS TO UNION VILLAGE

NEC Galleria Drive & Stufflebeam | Henderson, NV 89011

AVAILABLE SF Up to ±10,000 SF APN 161-34-810-034 161-34-810-029, & 161-34-710-030

#### PROPERTY HIGHLIGHTS

- Located in Union Village near the LVAC, Henderson Hospital & Dave & Buster's
- Ideal for amenities and services that cater to healthier lifestyles
- Gateway to Cadence, Tuscany and Lake Las Vegas with over 25,000 homes

#### NEARBY TENANTS

Contact:

Terry L. Hamilton • c: 702.340.9597 • o: 702.954.3901 • thamilton@newmarketadvisors.com

Melissa Campanella, CCIM • c: 702.743.1967 • o: 702.954.3904 • mcampanella@newmarketadvisors.com