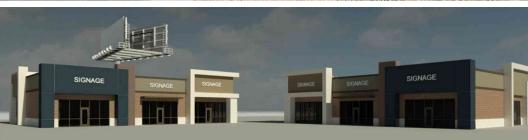

#### AVAILABLE SPACES

- Pads 1 & 2 have been approved for up to 2-4,300 SF building located on 1.22 acres
- Lot 5 is 2.10 acres and available for sale, ground lease or BTS.
- ±1,591 SF Available Now next to Roll Em Up Taquitos - Grey Shell
- ±1,670 Former Elements Massage

# Rendering Pad 1 and 2

Contact:

Terry L. Hamilton • c: 702.340.9597 • o: 702.954.3901 • thamilton@newmarketadvisors.com

Melissa Campanella, CCIM • c: 702.743.1967 • o: 702.954.3904 • mcampanella@newmarketadvisors.com