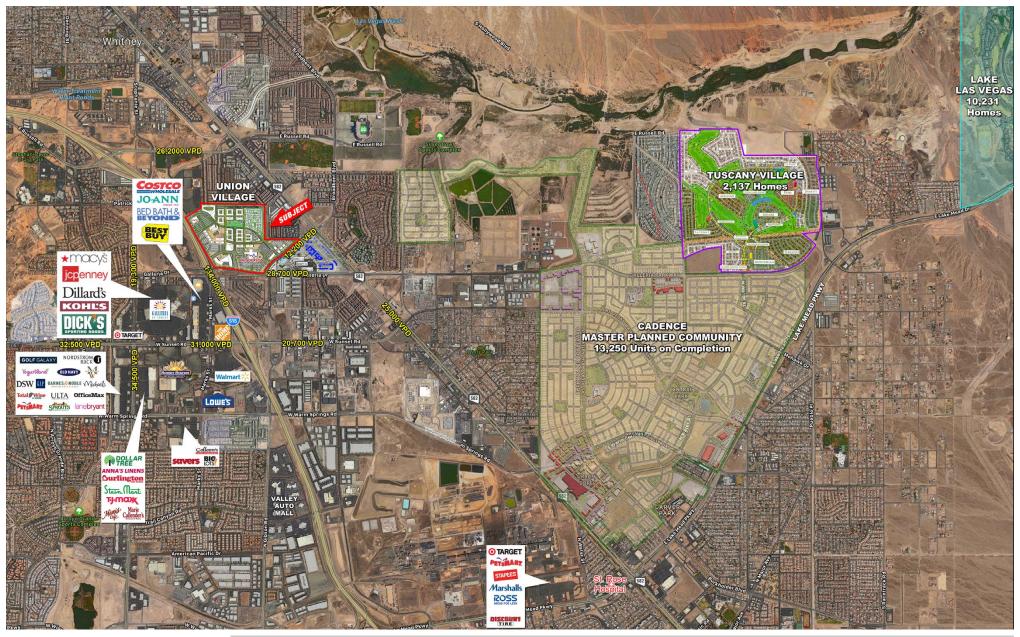

#### PROPERTY HIGHLIGHTS

- Located in Union Village near the LVAC, Henderson Hospital & Dave & Buster's
- Ideal for amenities and services that cater to healthier lifestyles
- Gateway to Cadence, Tuscany and Lake Las Vegas with over 25,000 homes