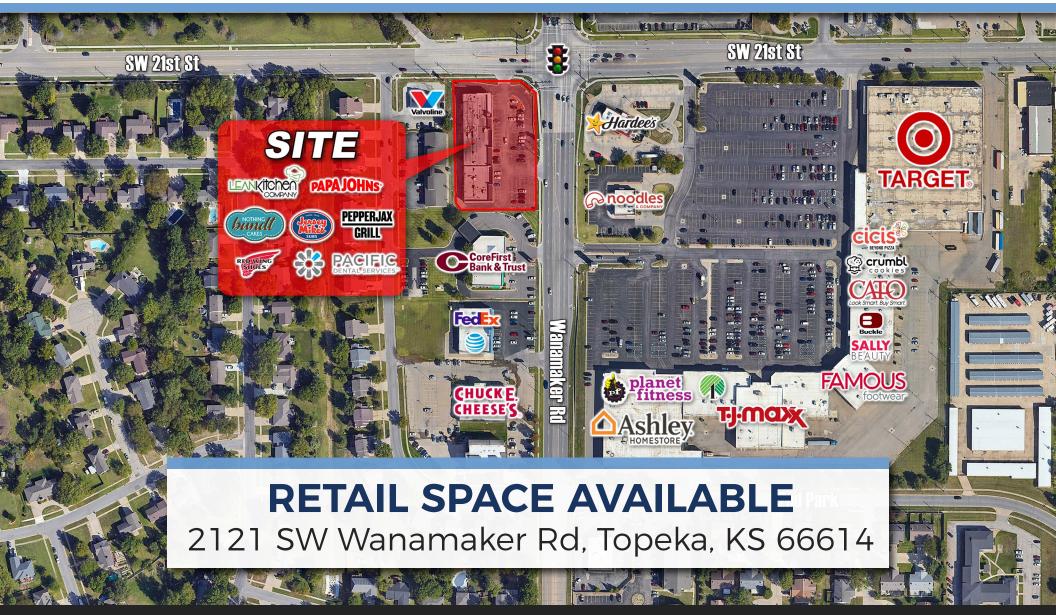

### **CLOSE AERIAL**

2121 SW Wanamaker Rd, Topeka, KS

**Joanna B. Shawver** joanna@shawvergroup.com 816.213.9578 Parker G. Maher parker@shawvergroup.com 417.825.9511

#### LOCATION

2121 SW Wanamaker Rd Topeka, KS 66614

#### PROPERTY HIGHLIGHTS

- · Located at a high-traffic intersection
- · Good visibility along Wanamaker Rd
- · Monument sign available
- Access points on both Wanamaker Rd & 21st St