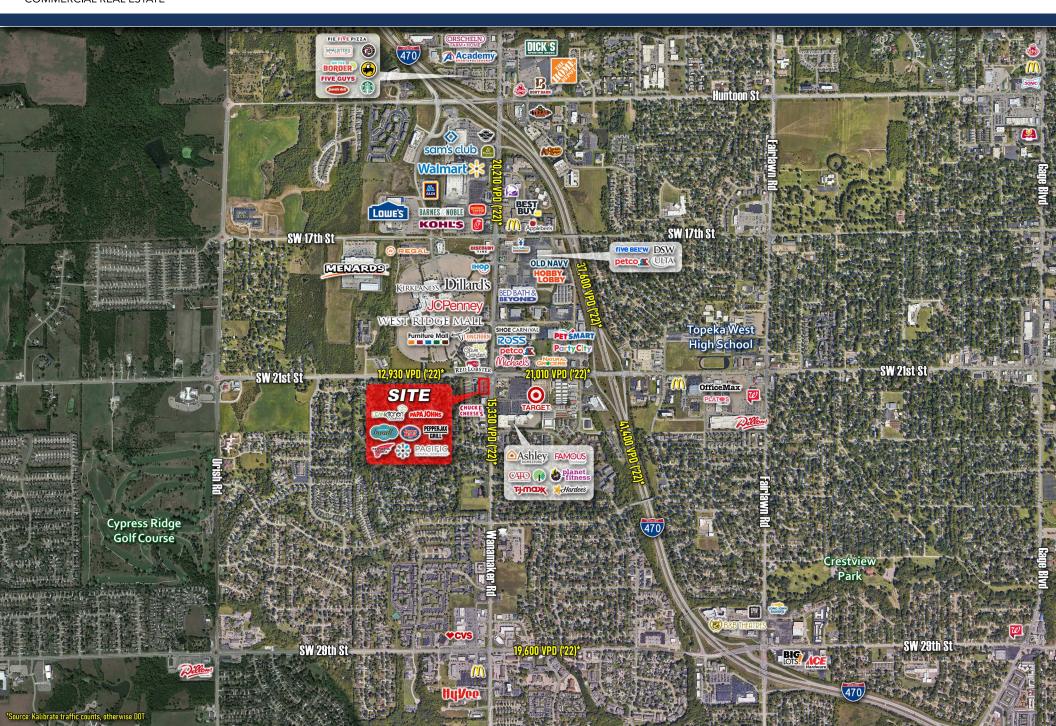

#### LOCATION

2121 SW Wanamaker Rd Topeka, KS 66614

#### TRAFFIC COUNTS

**21,010 VPD** 21st St **15,330 VPD** Wanamaker Rd

#### PROPERTY HIGHLIGHTS

- · Located at a high-traffic intersection
- · Good visibility along Wanamaker Rd
- · Monument sign available
- Access points on both Wanamaker Rd & 21st St

## **WIDE AERIAL**

**Joanna B. Shawver** joanna@shawvergroup.com 816.213.9578 Parker G. Maher parker@shawvergroup.com 417.825.9511

2121 SW Wanamaker Rd, Topeka, KS