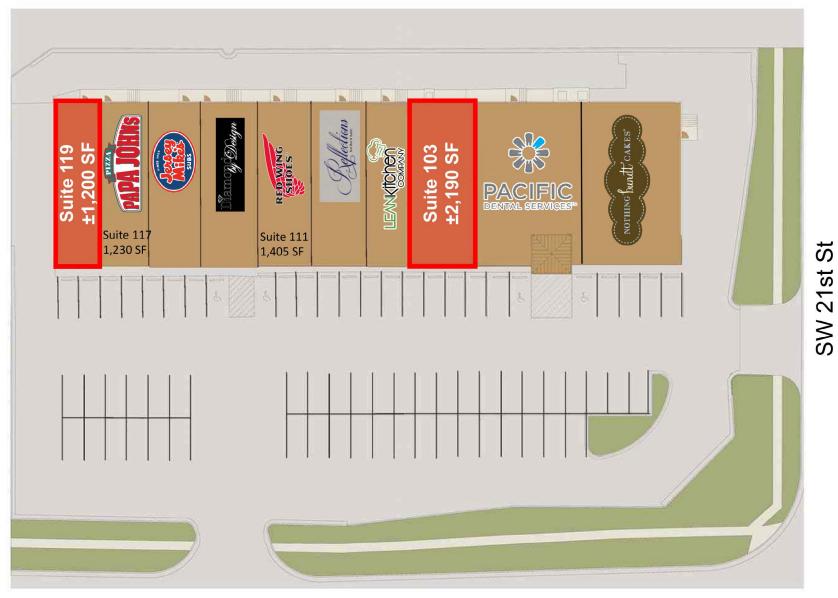

## SITE PLAN

Joanna B. Shawver joanna@shawvergroup.com 816.213.9578 Parker G. Maher parker@shawvergroup.com 417.825.9511

2121 SW Wanamaker Rd, Topeka, KS

#### **AVAILABLE**

±1,200 SF End Cap Space±2,190 SF 2nd Gen Restaurant Space