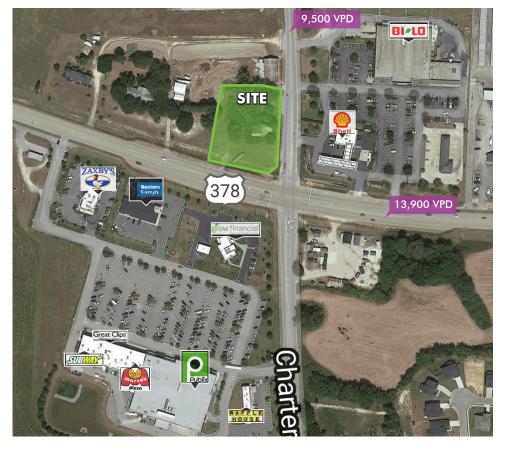

## PROPERTY INFO

- + Outparcel space available for lease in West Lexington building anchored by a Pacific Dental supported dental office
  - +1,365 SF left end cap
  - +2,733 SF right end cap (subdividable)
- + Potential for pick up window on left end cap space
- + Daily traffic generators include Publix, Bi-Lo, Lexington High School
- + Hwy 378 and St Peters Rd access
- + 56 total parking spaces
- + Contact broker for lease rates