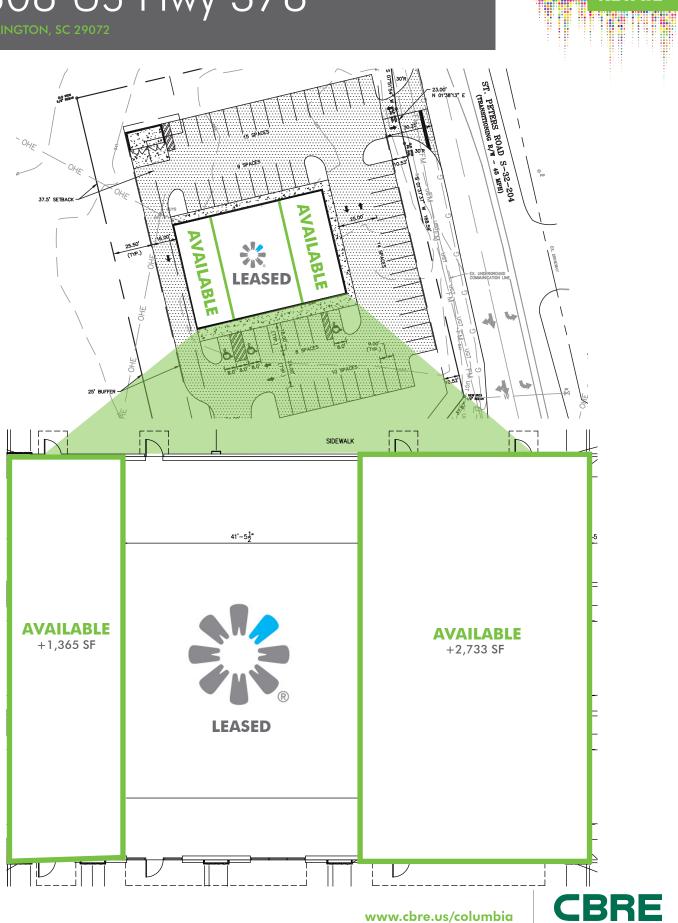

## PROPERTY INFO

- + Outparcel space available for lease in West Lexington building anchored by a Pacific Dental supported dental office
  - +1,365 SF left end cap
  - +2,733 SF right end cap (subdividable)
- + Potential for pick up window on left end cap space
- + Daily traffic generators include Publix, Bi-Lo, Lexington High School
- + Hwy 378 and St Peters Rd access
- + 56 total parking spaces
- + Contact broker for lease rates