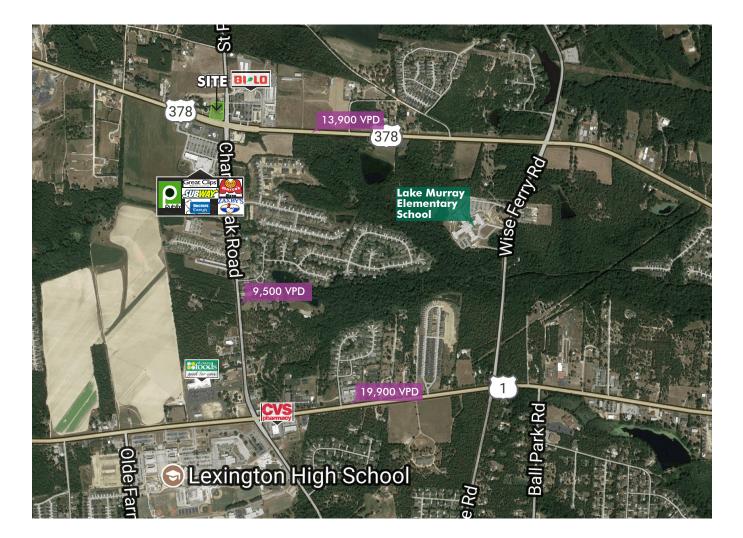

## PROPERTY INFO

- + Outparcel space available for lease in West Lexington building anchored by a Pacific Dental supported dental office
  - +1,365 SF left end cap
  - +2,733 SF right end cap (subdividable)
- + Potential for pick up window on left end cap space
- + Daily traffic generators include Publix, Bi-Lo, Lexington High School
- + Hwy 378 and St Peters Rd access
- + 56 total parking spaces
- + Contact broker for lease rates

#### **2017 Estimated Demographics**

|                                    | 1 mile    | 3 miles   | 5 miles  |
|------------------------------------|-----------|-----------|----------|
| Population                         | 3,394     | 20,939    | 45,878   |
| Households                         | 1,233     | 7,540     | 17,067   |
| Average Household Income           | \$101,073 | \$103,660 | \$95,650 |
| Population Growth Rate (2017-2022) | 2.61%     | 2.15%     | 2.02%    |