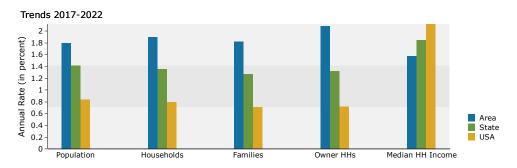

Newmark Knight Frank

1 MII F

| Summary                         | Cer       | nsus 2010                    |          | 2017    |          | 2022     |
|---------------------------------|-----------|------------------------------|----------|---------|----------|----------|
| Population                      |           | 8,058                        |          | 8,964   |          | 9,798    |
| Households                      |           | 2,495                        |          | 2,742   |          | 3,013    |
| Families                        |           | 1,994                        |          | 2,179   |          | 2,385    |
| Average Household Size          |           | 3.23                         |          | 3.27    |          | 3.25     |
| Owner Occupied Housing Units    |           | 1,907                        |          | 2,021   |          | 2,240    |
| Renter Occupied Housing Units   |           | 588                          |          | 722     |          | 773      |
| Median Age                      |           | 31.5                         |          | 33.1    |          | 32.5     |
| Trends: 2017 - 2022 Annual Rate |           | Area                         |          | State   |          | National |
| Population                      |           | 1.80%                        |          | 1.41%   |          | 0.83%    |
| Households                      |           | 1.90%                        |          | 1.35%   |          | 0.79%    |
| Families                        |           | 1.82%                        |          | 1.27%   |          | 0.71%    |
| Owner HHs                       |           | 2.08%                        |          | 1.32%   |          | 0.72%    |
| Median Household Income         |           | 1.57%                        |          | 1.84%   |          | 2.12%    |
|                                 |           |                              | 20       | 17      | 20       | 22       |
| Households by Income            |           |                              | Number   | Percent | Number   | Percent  |
| <\$15,000                       |           |                              | 207      | 7.5%    | 222      | 7.4%     |
| \$15,000 - \$24,999             |           |                              | 229      | 8.4%    | 239      | 7.9%     |
| \$25,000 - \$34,999             |           |                              | 377      | 13.7%   | 390      | 12.9%    |
| \$35,000 - \$49,999             |           |                              | 378      | 13.8%   | 352      | 11.7%    |
| \$50,000 - \$74,999             |           |                              | 574      | 20.9%   | 597      | 19.8%    |
| \$75,000 - \$99,999             |           |                              | 516      | 18.8%   | 588      | 19.5%    |
| \$100,000 - \$149,999           |           |                              | 319      | 11.6%   | 418      | 13.9%    |
| \$150,000 - \$199,999           |           |                              | 66       | 2.4%    | 93       | 3.1%     |
| \$200,000+                      |           |                              | 77       | 2.8%    | 115      | 3.8%     |
| Median Household Income         |           |                              | \$55,734 |         | \$60,238 |          |
| Average Household Income        |           |                              | \$68,512 |         | \$77,932 |          |
| Per Capita Income               |           |                              | \$22,015 |         | \$25,288 |          |
| Ter capita income               | Census 20 | \$22,015<br>Census 2010 2017 |          | 17      | 2022     |          |
| Population by Age               | Number    | Percent                      | Number   | Percent | Number   | Percent  |
| 0 - 4                           | 722       | 9.0%                         | 784      | 8.7%    | 883      | 9.0%     |
| 5 - 9                           | 788       | 9.8%                         | 728      | 8.1%    | 820      | 8.4%     |
| 10 - 14                         | 733       | 9.1%                         | 715      | 8.0%    | 744      | 7.6%     |
| 15 - 19                         | 602       | 7.5%                         | 613      | 6.8%    | 636      | 6.5%     |
| 20 - 24                         | 426       | 5.3%                         | 571      | 6.4%    | 538      | 5.5%     |
| 25 - 34                         | 1,206     | 15.0%                        | 1,319    | 14.7%   | 1,718    | 17.5%    |
| 35 - 44                         | 1,116     | 13.9%                        | 1,204    | 13.4%   | 1,287    | 13.1%    |
| 45 - 54                         | 835       | 10.4%                        | 948      | 10.6%   | 889      | 9.1%     |
| 55 - 64                         | 848       | 10.5%                        | 942      | 10.5%   | 829      | 8.5%     |
| 65 - 74                         | 600       | 7.4%                         | 838      | 9.3%    | 967      | 9.9%     |
| 75 - 84                         | 156       | 1.9%                         | 255      | 2.8%    | 420      | 4.3%     |
| 85+                             | 25        | 0.3%                         | 48       | 0.5%    | 66       | 0.7%     |
|                                 | Census 20 |                              |          | 0.5 %   |          | 122      |
| Race and Ethnicity              | Number    | Percent                      | Number   | Percent | Number   | Percent  |
| White Alone                     | 5,533     | 68.7%                        | 5,876    | 65.5%   | 6,222    | 63.5%    |
| Black Alone                     | 575       | 7.1%                         | 703      | 7.8%    | 828      | 8.5%     |
| American Indian Alone           | 126       | 1.6%                         | 159      | 1.8%    | 185      | 1.9%     |
| Asian Alone                     | 157       | 1.9%                         | 196      | 2.2%    | 238      | 2.4%     |
| Pacific Islander Alone          | 12        | 0.1%                         | 14       | 0.2%    | 17       | 0.2%     |
| Come Other Pers Alexan          | 12        | 0.170                        | 14       | 0.270   | 1 705    | 0.2%     |