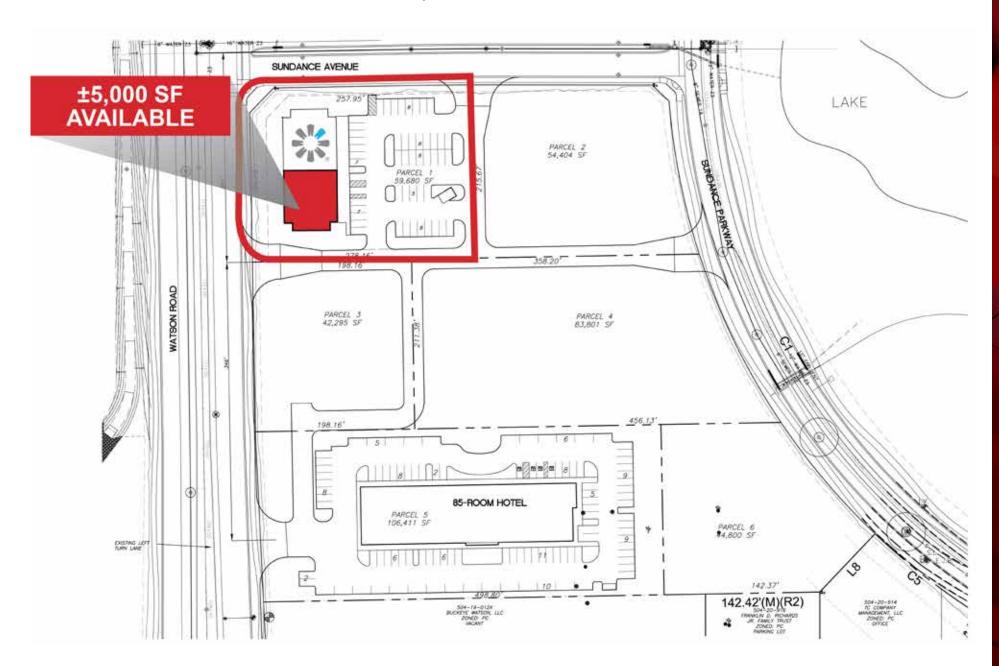

#### PROPERTY HIGHLIGHTS

- ±5,000 SF end-cap available with excellent visibility from Watson Road
- Prime hard corner location just south of the I-10
- Site sits adjacent to a ±7,000 home master-planned community, Sundance
- Perfect location for quasi-medical/retail users
- One of the more active retail arterials in the West Valley