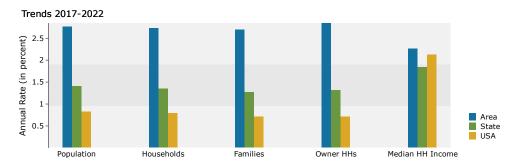

Newmark Knight Frank

1 MII F

| Summary                         | Cer       | nsus 2010                    |          | 2017    |          | 2022     |
|---------------------------------|-----------|------------------------------|----------|---------|----------|----------|
| Population                      |           | 8,058                        |          | 8,964   |          | 9,798    |
| Households                      |           | 2,495                        |          | 2,742   |          | 3,013    |
| Families                        |           | 1,994                        |          | 2,179   |          | 2,385    |
| Average Household Size          |           | 3.23                         |          | 3.27    |          | 3.25     |
| Owner Occupied Housing Units    |           | 1,907                        |          | 2,021   |          | 2,240    |
| Renter Occupied Housing Units   |           | 588                          |          | 722     |          | 773      |
| Median Age                      |           | 31.5                         |          | 33.1    |          | 32.5     |
| Trends: 2017 - 2022 Annual Rate |           | Area                         |          | State   |          | National |
| Population                      |           | 1.80%                        |          | 1.41%   |          | 0.83%    |
| Households                      |           | 1.90%                        |          | 1.35%   |          | 0.79%    |
| Families                        |           | 1.82%                        |          | 1.27%   |          | 0.71%    |
| Owner HHs                       |           | 2.08%                        |          | 1.32%   |          | 0.72%    |
| Median Household Income         |           | 1.57%                        |          | 1.84%   |          | 2.12%    |
|                                 |           |                              | 20       | 17      | 20       | 22       |
| Households by Income            |           |                              | Number   | Percent | Number   | Percent  |
| <\$15,000                       |           |                              | 207      | 7.5%    | 222      | 7.4%     |
| \$15,000 - \$24,999             |           |                              | 229      | 8.4%    | 239      | 7.9%     |
| \$25,000 - \$34,999             |           |                              | 377      | 13.7%   | 390      | 12.9%    |
| \$35,000 - \$49,999             |           |                              | 378      | 13.8%   | 352      | 11.7%    |
| \$50,000 - \$74,999             |           |                              | 574      | 20.9%   | 597      | 19.8%    |
| \$75,000 - \$99,999             |           |                              | 516      | 18.8%   | 588      | 19.5%    |
| \$100,000 - \$149,999           |           |                              | 319      | 11.6%   | 418      | 13.9%    |
| \$150,000 - \$199,999           |           |                              | 66       | 2.4%    | 93       | 3.1%     |
| \$200,000+                      |           |                              | 77       | 2.8%    | 115      | 3.8%     |
| Median Household Income         |           |                              | \$55,734 |         | \$60,238 |          |
| Average Household Income        |           |                              | \$68,512 |         | \$77,932 |          |
| Per Capita Income               |           |                              | \$22,015 |         | \$25,288 |          |
| Ter capita income               | Census 20 | \$22,015<br>Census 2010 2017 |          | 17      | 2022     |          |
| Population by Age               | Number    | Percent                      | Number   | Percent | Number   | Percent  |
| 0 - 4                           | 722       | 9.0%                         | 784      | 8.7%    | 883      | 9.0%     |
| 5 - 9                           | 788       | 9.8%                         | 728      | 8.1%    | 820      | 8.4%     |
| 10 - 14                         | 733       | 9.1%                         | 715      | 8.0%    | 744      | 7.6%     |
| 15 - 19                         | 602       | 7.5%                         | 613      | 6.8%    | 636      | 6.5%     |
| 20 - 24                         | 426       | 5.3%                         | 571      | 6.4%    | 538      | 5.5%     |
| 25 - 34                         | 1,206     | 15.0%                        | 1,319    | 14.7%   | 1,718    | 17.5%    |
| 35 - 44                         | 1,116     | 13.9%                        | 1,204    | 13.4%   | 1,287    | 13.1%    |
| 45 - 54                         | 835       | 10.4%                        | 948      | 10.6%   | 889      | 9.1%     |
| 55 - 64                         | 848       | 10.5%                        | 942      | 10.5%   | 829      | 8.5%     |
| 65 - 74                         | 600       | 7.4%                         | 838      | 9.3%    | 967      | 9.9%     |
| 75 - 84                         | 156       | 1.9%                         | 255      | 2.8%    | 420      | 4.3%     |
| 85+                             | 25        | 0.3%                         | 48       | 0.5%    | 66       | 0.7%     |
|                                 | Census 20 |                              |          | 0.5 %   |          | 122      |
| Race and Ethnicity              | Number    | Percent                      | Number   | Percent | Number   | Percent  |
| White Alone                     | 5,533     | 68.7%                        | 5,876    | 65.5%   | 6,222    | 63.5%    |
| Black Alone                     | 575       | 7.1%                         | 703      | 7.8%    | 828      | 8.5%     |
| American Indian Alone           | 126       | 1.6%                         | 159      | 1.8%    | 185      | 1.9%     |
| Asian Alone                     | 157       | 1.9%                         | 196      | 2.2%    | 238      | 2.4%     |
| Pacific Islander Alone          | 12        | 0.1%                         | 14       | 0.2%    | 17       | 0.2%     |
| Come Other Pers Alexan          | 12        | 0.170                        | 14       | 0.270   | 1 705    | 0.2%     |