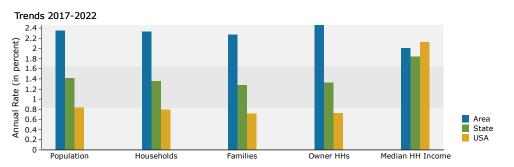

Newmark Knight Frank

1 MII F

| Summary                         | Cer       | nsus 2010                    |          | 2017    |          | 2022     |
|---------------------------------|-----------|------------------------------|----------|---------|----------|----------|
| Population                      |           | 8,058                        |          | 8,964   |          | 9,798    |
| Households                      |           | 2,495                        |          | 2,742   |          | 3,013    |
| Families                        |           | 1,994                        |          | 2,179   |          | 2,385    |
| Average Household Size          |           | 3.23                         |          | 3.27    |          | 3.25     |
| Owner Occupied Housing Units    |           | 1,907                        |          | 2,021   |          | 2,240    |
| Renter Occupied Housing Units   |           | 588                          |          | 722     |          | 773      |
| Median Age                      |           | 31.5                         |          | 33.1    |          | 32.5     |
| Trends: 2017 - 2022 Annual Rate |           | Area                         |          | State   |          | National |
| Population                      |           | 1.80%                        |          | 1.41%   |          | 0.83%    |
| Households                      |           | 1.90%                        |          | 1.35%   |          | 0.79%    |
| Families                        |           | 1.82%                        |          | 1.27%   |          | 0.71%    |
| Owner HHs                       |           | 2.08%                        |          | 1.32%   |          | 0.72%    |
| Median Household Income         |           | 1.57%                        |          | 1.84%   |          | 2.12%    |
|                                 |           |                              | 20       | 17      | 20       | 22       |
| Households by Income            |           |                              | Number   | Percent | Number   | Percent  |
| <\$15,000                       |           |                              | 207      | 7.5%    | 222      | 7.4%     |
| \$15,000 - \$24,999             |           |                              | 229      | 8.4%    | 239      | 7.9%     |
| \$25,000 - \$34,999             |           |                              | 377      | 13.7%   | 390      | 12.9%    |
| \$35,000 - \$49,999             |           |                              | 378      | 13.8%   | 352      | 11.7%    |
| \$50,000 - \$74,999             |           |                              | 574      | 20.9%   | 597      | 19.8%    |
| \$75,000 - \$99,999             |           |                              | 516      | 18.8%   | 588      | 19.5%    |
| \$100,000 - \$149,999           |           |                              | 319      | 11.6%   | 418      | 13.9%    |
| \$150,000 - \$199,999           |           |                              | 66       | 2.4%    | 93       | 3.1%     |
| \$200,000+                      |           |                              | 77       | 2.8%    | 115      | 3.8%     |
| Median Household Income         |           |                              | \$55,734 |         | \$60,238 |          |
| Average Household Income        |           |                              | \$68,512 |         | \$77,932 |          |
| Per Capita Income               |           |                              | \$22,015 |         | \$25,288 |          |
| Ter capita income               | Census 20 | \$22,015<br>Census 2010 2017 |          | 17      | 2022     |          |
| Population by Age               | Number    | Percent                      | Number   | Percent | Number   | Percent  |
| 0 - 4                           | 722       | 9.0%                         | 784      | 8.7%    | 883      | 9.0%     |
| 5 - 9                           | 788       | 9.8%                         | 728      | 8.1%    | 820      | 8.4%     |
| 10 - 14                         | 733       | 9.1%                         | 715      | 8.0%    | 744      | 7.6%     |
| 15 - 19                         | 602       | 7.5%                         | 613      | 6.8%    | 636      | 6.5%     |
| 20 - 24                         | 426       | 5.3%                         | 571      | 6.4%    | 538      | 5.5%     |
| 25 - 34                         | 1,206     | 15.0%                        | 1,319    | 14.7%   | 1,718    | 17.5%    |
| 35 - 44                         | 1,116     | 13.9%                        | 1,204    | 13.4%   | 1,287    | 13.1%    |
| 45 - 54                         | 835       | 10.4%                        | 948      | 10.6%   | 889      | 9.1%     |
| 55 - 64                         | 848       | 10.5%                        | 942      | 10.5%   | 829      | 8.5%     |
| 65 - 74                         | 600       | 7.4%                         | 838      | 9.3%    | 967      | 9.9%     |
| 75 - 84                         | 156       | 1.9%                         | 255      | 2.8%    | 420      | 4.3%     |
| 85+                             | 25        | 0.3%                         | 48       | 0.5%    | 66       | 0.7%     |
|                                 | Census 20 |                              |          | 0.5 %   |          | 122      |
| Race and Ethnicity              | Number    | Percent                      | Number   | Percent | Number   | Percent  |
| White Alone                     | 5,533     | 68.7%                        | 5,876    | 65.5%   | 6,222    | 63.5%    |
| Black Alone                     | 575       | 7.1%                         | 703      | 7.8%    | 828      | 8.5%     |
| American Indian Alone           | 126       | 1.6%                         | 159      | 1.8%    | 185      | 1.9%     |
| Asian Alone                     | 157       | 1.9%                         | 196      | 2.2%    | 238      | 2.4%     |
| Pacific Islander Alone          | 12        | 0.1%                         | 14       | 0.2%    | 17       | 0.2%     |
| Come Other Pers Alexan          | 12        | 0.170                        | 14       | 0.270   | 1 705    | 0.2%     |