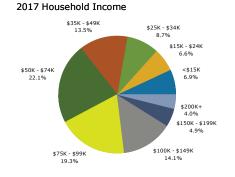

Newmark Knight Frank

1 MII F

| Summary                         | Cer       | nsus 2010                    |          | 2017    |          | 2022     |
|---------------------------------|-----------|------------------------------|----------|---------|----------|----------|
| Population                      |           | 8,058                        |          | 8,964   |          | 9,798    |
| Households                      |           | 2,495                        |          | 2,742   |          | 3,013    |
| Families                        |           | 1,994                        |          | 2,179   |          | 2,385    |
| Average Household Size          |           | 3.23                         |          | 3.27    |          | 3.25     |
| Owner Occupied Housing Units    |           | 1,907                        |          | 2,021   |          | 2,240    |
| Renter Occupied Housing Units   |           | 588                          |          | 722     |          | 773      |
| Median Age                      |           | 31.5                         |          | 33.1    |          | 32.5     |
| Trends: 2017 - 2022 Annual Rate |           | Area                         |          | State   |          | National |
| Population                      |           | 1.80%                        |          | 1.41%   |          | 0.83%    |
| Households                      |           | 1.90%                        |          | 1.35%   |          | 0.79%    |
| Families                        |           | 1.82%                        |          | 1.27%   |          | 0.71%    |
| Owner HHs                       |           | 2.08%                        |          | 1.32%   |          | 0.72%    |
| Median Household Income         |           | 1.57%                        |          | 1.84%   |          | 2.12%    |
|                                 |           |                              | 20       | 17      | 20       | 22       |
| Households by Income            |           |                              | Number   | Percent | Number   | Percent  |
| <\$15,000                       |           |                              | 207      | 7.5%    | 222      | 7.4%     |
| \$15,000 - \$24,999             |           |                              | 229      | 8.4%    | 239      | 7.9%     |
| \$25,000 - \$34,999             |           |                              | 377      | 13.7%   | 390      | 12.9%    |
| \$35,000 - \$49,999             |           |                              | 378      | 13.8%   | 352      | 11.7%    |
| \$50,000 - \$74,999             |           |                              | 574      | 20.9%   | 597      | 19.8%    |
| \$75,000 - \$99,999             |           |                              | 516      | 18.8%   | 588      | 19.5%    |
| \$100,000 - \$149,999           |           |                              | 319      | 11.6%   | 418      | 13.9%    |
| \$150,000 - \$199,999           |           |                              | 66       | 2.4%    | 93       | 3.1%     |
| \$200,000+                      |           |                              | 77       | 2.8%    | 115      | 3.8%     |
| Median Household Income         |           |                              | \$55,734 |         | \$60,238 |          |
| Average Household Income        |           |                              | \$68,512 |         | \$77,932 |          |
| Per Capita Income               |           |                              | \$22,015 |         | \$25,288 |          |
| Ter capita income               | Census 20 | \$22,015<br>Census 2010 2017 |          | 17      | 2022     |          |
| Population by Age               | Number    | Percent                      | Number   | Percent | Number   | Percent  |
| 0 - 4                           | 722       | 9.0%                         | 784      | 8.7%    | 883      | 9.0%     |
| 5 - 9                           | 788       | 9.8%                         | 728      | 8.1%    | 820      | 8.4%     |
| 10 - 14                         | 733       | 9.1%                         | 715      | 8.0%    | 744      | 7.6%     |
| 15 - 19                         | 602       | 7.5%                         | 613      | 6.8%    | 636      | 6.5%     |
| 20 - 24                         | 426       | 5.3%                         | 571      | 6.4%    | 538      | 5.5%     |
| 25 - 34                         | 1,206     | 15.0%                        | 1,319    | 14.7%   | 1,718    | 17.5%    |
| 35 - 44                         | 1,116     | 13.9%                        | 1,204    | 13.4%   | 1,287    | 13.1%    |
| 45 - 54                         | 835       | 10.4%                        | 948      | 10.6%   | 889      | 9.1%     |
| 55 - 64                         | 848       | 10.5%                        | 942      | 10.5%   | 829      | 8.5%     |
| 65 - 74                         | 600       | 7.4%                         | 838      | 9.3%    | 967      | 9.9%     |
| 75 - 84                         | 156       | 1.9%                         | 255      | 2.8%    | 420      | 4.3%     |
| 85+                             | 25        | 0.3%                         | 48       | 0.5%    | 66       | 0.7%     |
|                                 | Census 20 |                              |          | 0.5 %   |          | 122      |
| Race and Ethnicity              | Number    | Percent                      | Number   | Percent | Number   | Percent  |
| White Alone                     | 5,533     | 68.7%                        | 5,876    | 65.5%   | 6,222    | 63.5%    |
| Black Alone                     | 575       | 7.1%                         | 703      | 7.8%    | 828      | 8.5%     |
| American Indian Alone           | 126       | 1.6%                         | 159      | 1.8%    | 185      | 1.9%     |
| Asian Alone                     | 157       | 1.9%                         | 196      | 2.2%    | 238      | 2.4%     |
| Pacific Islander Alone          | 12        | 0.1%                         | 14       | 0.2%    | 17       | 0.2%     |
| Come Other Pers Alexan          | 12        | 0.170                        | 14       | 0.270   | 1 705    | 0.2%     |