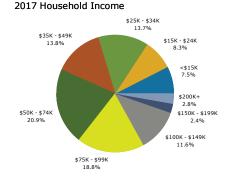

Newmark Knight Frank

1 MII F

| Summary                         | Cer       | nsus 2010                    |          | 2017    |          | 2022     |
|---------------------------------|-----------|------------------------------|----------|---------|----------|----------|
| Population                      |           | 8,058                        |          | 8,964   |          | 9,798    |
| Households                      |           | 2,495                        |          | 2,742   |          | 3,013    |
| Families                        |           | 1,994                        |          | 2,179   |          | 2,385    |
| Average Household Size          |           | 3.23                         |          | 3.27    |          | 3.25     |
| Owner Occupied Housing Units    |           | 1,907                        |          | 2,021   |          | 2,240    |
| Renter Occupied Housing Units   |           | 588                          |          | 722     |          | 773      |
| Median Age                      |           | 31.5                         |          | 33.1    |          | 32.5     |
| Trends: 2017 - 2022 Annual Rate |           | Area                         |          | State   |          | National |
| Population                      |           | 1.80%                        |          | 1.41%   |          | 0.83%    |
| Households                      |           | 1.90%                        |          | 1.35%   |          | 0.79%    |
| Families                        |           | 1.82%                        |          | 1.27%   |          | 0.71%    |
| Owner HHs                       |           | 2.08%                        |          | 1.32%   |          | 0.72%    |
| Median Household Income         |           | 1.57%                        |          | 1.84%   |          | 2.12%    |
|                                 |           |                              | 20       | 17      | 20       | 22       |
| Households by Income            |           |                              | Number   | Percent | Number   | Percent  |
| <\$15,000                       |           |                              | 207      | 7.5%    | 222      | 7.4%     |
| \$15,000 - \$24,999             |           |                              | 229      | 8.4%    | 239      | 7.9%     |
| \$25,000 - \$34,999             |           |                              | 377      | 13.7%   | 390      | 12.9%    |
| \$35,000 - \$49,999             |           |                              | 378      | 13.8%   | 352      | 11.7%    |
| \$50,000 - \$74,999             |           |                              | 574      | 20.9%   | 597      | 19.8%    |
| \$75,000 - \$99,999             |           |                              | 516      | 18.8%   | 588      | 19.5%    |
| \$100,000 - \$149,999           |           |                              | 319      | 11.6%   | 418      | 13.9%    |
| \$150,000 - \$199,999           |           |                              | 66       | 2.4%    | 93       | 3.1%     |
| \$200,000+                      |           |                              | 77       | 2.8%    | 115      | 3.8%     |
| Median Household Income         |           |                              | \$55,734 |         | \$60,238 |          |
| Average Household Income        |           |                              | \$68,512 |         | \$77,932 |          |
| Per Capita Income               |           |                              | \$22,015 |         | \$25,288 |          |
| Ter capita income               | Census 20 | \$22,015<br>Census 2010 2017 |          | 17      | 2022     |          |
| Population by Age               | Number    | Percent                      | Number   | Percent | Number   | Percent  |
| 0 - 4                           | 722       | 9.0%                         | 784      | 8.7%    | 883      | 9.0%     |
| 5 - 9                           | 788       | 9.8%                         | 728      | 8.1%    | 820      | 8.4%     |
| 10 - 14                         | 733       | 9.1%                         | 715      | 8.0%    | 744      | 7.6%     |
| 15 - 19                         | 602       | 7.5%                         | 613      | 6.8%    | 636      | 6.5%     |
| 20 - 24                         | 426       | 5.3%                         | 571      | 6.4%    | 538      | 5.5%     |
| 25 - 34                         | 1,206     | 15.0%                        | 1,319    | 14.7%   | 1,718    | 17.5%    |
| 35 - 44                         | 1,116     | 13.9%                        | 1,204    | 13.4%   | 1,287    | 13.1%    |
| 45 - 54                         | 835       | 10.4%                        | 948      | 10.6%   | 889      | 9.1%     |
| 55 - 64                         | 848       | 10.5%                        | 942      | 10.5%   | 829      | 8.5%     |
| 65 - 74                         | 600       | 7.4%                         | 838      | 9.3%    | 967      | 9.9%     |
| 75 - 84                         | 156       | 1.9%                         | 255      | 2.8%    | 420      | 4.3%     |
| 85+                             | 25        | 0.3%                         | 48       | 0.5%    | 66       | 0.7%     |
|                                 | Census 20 |                              |          | 0.5 %   |          | 122      |
| Race and Ethnicity              | Number    | Percent                      | Number   | Percent | Number   | Percent  |
| White Alone                     | 5,533     | 68.7%                        | 5,876    | 65.5%   | 6,222    | 63.5%    |
| Black Alone                     | 575       | 7.1%                         | 703      | 7.8%    | 828      | 8.5%     |
| American Indian Alone           | 126       | 1.6%                         | 159      | 1.8%    | 185      | 1.9%     |
| Asian Alone                     | 157       | 1.9%                         | 196      | 2.2%    | 238      | 2.4%     |
| Pacific Islander Alone          | 12        | 0.1%                         | 14       | 0.2%    | 17       | 0.2%     |
| Come Other Pers Alexan          | 12        | 0.170                        | 14       | 0.270   | 1 705    | 0.2%     |