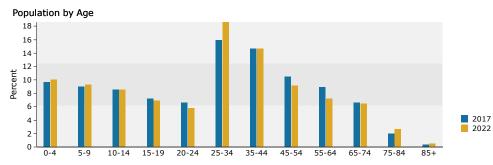

Newmark Knight Frank

1 MII F

| Summary                         | Cer       | nsus 2010                    |          | 2017    |          | 2022     |
|---------------------------------|-----------|------------------------------|----------|---------|----------|----------|
| Population                      |           | 8,058                        |          | 8,964   |          | 9,798    |
| Households                      |           | 2,495                        |          | 2,742   |          | 3,013    |
| Families                        |           | 1,994                        |          | 2,179   |          | 2,385    |
| Average Household Size          |           | 3.23                         |          | 3.27    |          | 3.25     |
| Owner Occupied Housing Units    |           | 1,907                        |          | 2,021   |          | 2,240    |
| Renter Occupied Housing Units   |           | 588                          |          | 722     |          | 773      |
| Median Age                      |           | 31.5                         |          | 33.1    |          | 32.5     |
| Trends: 2017 - 2022 Annual Rate |           | Area                         |          | State   |          | National |
| Population                      |           | 1.80%                        |          | 1.41%   |          | 0.83%    |
| Households                      |           | 1.90%                        |          | 1.35%   |          | 0.79%    |
| Families                        |           | 1.82%                        |          | 1.27%   |          | 0.71%    |
| Owner HHs                       |           | 2.08%                        |          | 1.32%   |          | 0.72%    |
| Median Household Income         |           | 1.57%                        |          | 1.84%   |          | 2.12%    |
|                                 |           |                              | 20       | 17      | 20       | 22       |
| Households by Income            |           |                              | Number   | Percent | Number   | Percent  |
| <\$15,000                       |           |                              | 207      | 7.5%    | 222      | 7.4%     |
| \$15,000 - \$24,999             |           |                              | 229      | 8.4%    | 239      | 7.9%     |
| \$25,000 - \$34,999             |           |                              | 377      | 13.7%   | 390      | 12.9%    |
| \$35,000 - \$49,999             |           |                              | 378      | 13.8%   | 352      | 11.7%    |
| \$50,000 - \$74,999             |           |                              | 574      | 20.9%   | 597      | 19.8%    |
| \$75,000 - \$99,999             |           |                              | 516      | 18.8%   | 588      | 19.5%    |
| \$100,000 - \$149,999           |           |                              | 319      | 11.6%   | 418      | 13.9%    |
| \$150,000 - \$199,999           |           |                              | 66       | 2.4%    | 93       | 3.1%     |
| \$200,000+                      |           |                              | 77       | 2.8%    | 115      | 3.8%     |
| Median Household Income         |           |                              | \$55,734 |         | \$60,238 |          |
| Average Household Income        |           |                              | \$68,512 |         | \$77,932 |          |
| Per Capita Income               |           |                              | \$22,015 |         | \$25,288 |          |
| Ter capita income               | Census 20 | \$22,015<br>Census 2010 2017 |          | 17      | 2022     |          |
| Population by Age               | Number    | Percent                      | Number   | Percent | Number   | Percent  |
| 0 - 4                           | 722       | 9.0%                         | 784      | 8.7%    | 883      | 9.0%     |
| 5 - 9                           | 788       | 9.8%                         | 728      | 8.1%    | 820      | 8.4%     |
| 10 - 14                         | 733       | 9.1%                         | 715      | 8.0%    | 744      | 7.6%     |
| 15 - 19                         | 602       | 7.5%                         | 613      | 6.8%    | 636      | 6.5%     |
| 20 - 24                         | 426       | 5.3%                         | 571      | 6.4%    | 538      | 5.5%     |
| 25 - 34                         | 1,206     | 15.0%                        | 1,319    | 14.7%   | 1,718    | 17.5%    |
| 35 - 44                         | 1,116     | 13.9%                        | 1,204    | 13.4%   | 1,287    | 13.1%    |
| 45 - 54                         | 835       | 10.4%                        | 948      | 10.6%   | 889      | 9.1%     |
| 55 - 64                         | 848       | 10.5%                        | 942      | 10.5%   | 829      | 8.5%     |
| 65 - 74                         | 600       | 7.4%                         | 838      | 9.3%    | 967      | 9.9%     |
| 75 - 84                         | 156       | 1.9%                         | 255      | 2.8%    | 420      | 4.3%     |
| 85+                             | 25        | 0.3%                         | 48       | 0.5%    | 66       | 0.7%     |
|                                 | Census 20 |                              |          | 0.5 %   |          | 122      |
| Race and Ethnicity              | Number    | Percent                      | Number   | Percent | Number   | Percent  |
| White Alone                     | 5,533     | 68.7%                        | 5,876    | 65.5%   | 6,222    | 63.5%    |
| Black Alone                     | 575       | 7.1%                         | 703      | 7.8%    | 828      | 8.5%     |
| American Indian Alone           | 126       | 1.6%                         | 159      | 1.8%    | 185      | 1.9%     |
| Asian Alone                     | 157       | 1.9%                         | 196      | 2.2%    | 238      | 2.4%     |
| Pacific Islander Alone          | 12        | 0.1%                         | 14       | 0.2%    | 17       | 0.2%     |
| Come Other Pers Alexan          | 12        | 0.170                        | 14       | 0.270   | 1 705    | 0.2%     |