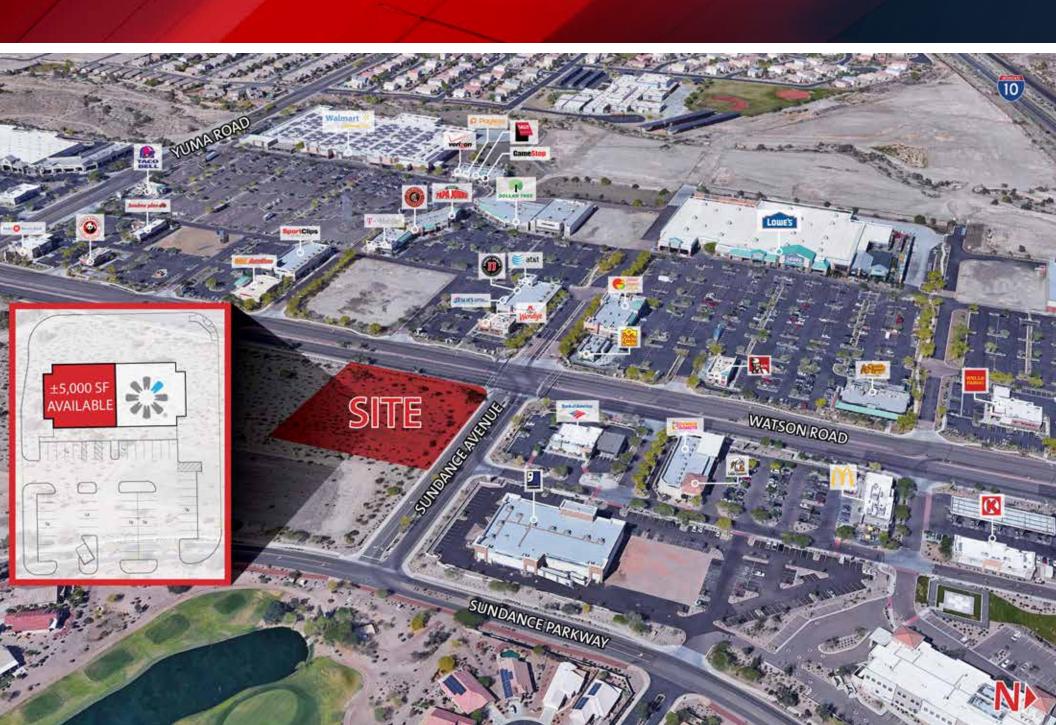

#### PROPERTY HIGHLIGHTS

- ±5,000 SF end-cap available with excellent visibility from Watson Road
- Prime hard corner location just south of the I-10
- Site sits adjacent to a ±7,000 home master-planned community, Sundance
- Perfect location for quasi-medical/retail users
- One of the more active retail arterials in the West Valley

### **TRAFFIC COUNTS**

WATSON ROAD: 16,008 VPD

I-10: 10,380 VPD (Source: Kalibrate Technologies 2017)