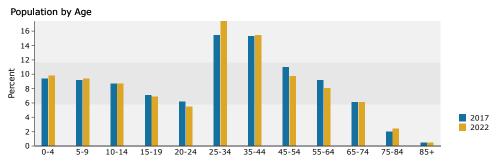

Newmark Knight Frank

1 MII F

| Summary                         | Cer       | nsus 2010                    |          | 2017    |          | 2022     |
|---------------------------------|-----------|------------------------------|----------|---------|----------|----------|
| Population                      |           | 8,058                        |          | 8,964   |          | 9,798    |
| Households                      |           | 2,495                        |          | 2,742   |          | 3,013    |
| Families                        |           | 1,994                        |          | 2,179   |          | 2,385    |
| Average Household Size          |           | 3.23                         |          | 3.27    |          | 3.25     |
| Owner Occupied Housing Units    |           | 1,907                        |          | 2,021   |          | 2,240    |
| Renter Occupied Housing Units   |           | 588                          |          | 722     |          | 773      |
| Median Age                      |           | 31.5                         |          | 33.1    |          | 32.5     |
| Trends: 2017 - 2022 Annual Rate |           | Area                         |          | State   |          | National |
| Population                      |           | 1.80%                        |          | 1.41%   |          | 0.83%    |
| Households                      |           | 1.90%                        |          | 1.35%   |          | 0.79%    |
| Families                        |           | 1.82%                        |          | 1.27%   |          | 0.71%    |
| Owner HHs                       |           | 2.08%                        |          | 1.32%   |          | 0.72%    |
| Median Household Income         |           | 1.57%                        |          | 1.84%   |          | 2.12%    |
|                                 |           |                              | 20       | 17      | 20       | 22       |
| Households by Income            |           |                              | Number   | Percent | Number   | Percent  |
| <\$15,000                       |           |                              | 207      | 7.5%    | 222      | 7.4%     |
| \$15,000 - \$24,999             |           |                              | 229      | 8.4%    | 239      | 7.9%     |
| \$25,000 - \$34,999             |           |                              | 377      | 13.7%   | 390      | 12.9%    |
| \$35,000 - \$49,999             |           |                              | 378      | 13.8%   | 352      | 11.7%    |
| \$50,000 - \$74,999             |           |                              | 574      | 20.9%   | 597      | 19.8%    |
| \$75,000 - \$99,999             |           |                              | 516      | 18.8%   | 588      | 19.5%    |
| \$100,000 - \$149,999           |           |                              | 319      | 11.6%   | 418      | 13.9%    |
| \$150,000 - \$199,999           |           |                              | 66       | 2.4%    | 93       | 3.1%     |
| \$200,000+                      |           |                              | 77       | 2.8%    | 115      | 3.8%     |
| Median Household Income         |           |                              | \$55,734 |         | \$60,238 |          |
| Average Household Income        |           |                              | \$68,512 |         | \$77,932 |          |
| Per Capita Income               |           |                              | \$22,015 |         | \$25,288 |          |
| Ter capita income               | Census 20 | \$22,015<br>Census 2010 2017 |          | 17      | 2022     |          |
| Population by Age               | Number    | Percent                      | Number   | Percent | Number   | Percent  |
| 0 - 4                           | 722       | 9.0%                         | 784      | 8.7%    | 883      | 9.0%     |
| 5 - 9                           | 788       | 9.8%                         | 728      | 8.1%    | 820      | 8.4%     |
| 10 - 14                         | 733       | 9.1%                         | 715      | 8.0%    | 744      | 7.6%     |
| 15 - 19                         | 602       | 7.5%                         | 613      | 6.8%    | 636      | 6.5%     |
| 20 - 24                         | 426       | 5.3%                         | 571      | 6.4%    | 538      | 5.5%     |
| 25 - 34                         | 1,206     | 15.0%                        | 1,319    | 14.7%   | 1,718    | 17.5%    |
| 35 - 44                         | 1,116     | 13.9%                        | 1,204    | 13.4%   | 1,287    | 13.1%    |
| 45 - 54                         | 835       | 10.4%                        | 948      | 10.6%   | 889      | 9.1%     |
| 55 - 64                         | 848       | 10.5%                        | 942      | 10.5%   | 829      | 8.5%     |
| 65 - 74                         | 600       | 7.4%                         | 838      | 9.3%    | 967      | 9.9%     |
| 75 - 84                         | 156       | 1.9%                         | 255      | 2.8%    | 420      | 4.3%     |
| 85+                             | 25        | 0.3%                         | 48       | 0.5%    | 66       | 0.7%     |
|                                 | Census 20 |                              |          | 0.5 %   |          | 122      |
| Race and Ethnicity              | Number    | Percent                      | Number   | Percent | Number   | Percent  |
| White Alone                     | 5,533     | 68.7%                        | 5,876    | 65.5%   | 6,222    | 63.5%    |
| Black Alone                     | 575       | 7.1%                         | 703      | 7.8%    | 828      | 8.5%     |
| American Indian Alone           | 126       | 1.6%                         | 159      | 1.8%    | 185      | 1.9%     |
| Asian Alone                     | 157       | 1.9%                         | 196      | 2.2%    | 238      | 2.4%     |
| Pacific Islander Alone          | 12        | 0.1%                         | 14       | 0.2%    | 17       | 0.2%     |
| Come Other Pers Alexan          | 12        | 0.170                        | 14       | 0.270   | 1 705    | 0.2%     |