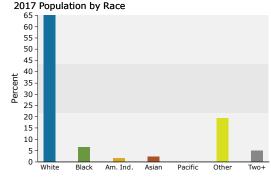

Newmark Knight Frank

1 MII F

| Summary                         | Cer       | nsus 2010                    |          | 2017    |          | 2022     |
|---------------------------------|-----------|------------------------------|----------|---------|----------|----------|
| Population                      |           | 8,058                        |          | 8,964   |          | 9,798    |
| Households                      |           | 2,495                        |          | 2,742   |          | 3,013    |
| Families                        |           | 1,994                        |          | 2,179   |          | 2,385    |
| Average Household Size          |           | 3.23                         |          | 3.27    |          | 3.25     |
| Owner Occupied Housing Units    |           | 1,907                        |          | 2,021   |          | 2,240    |
| Renter Occupied Housing Units   |           | 588                          |          | 722     |          | 773      |
| Median Age                      |           | 31.5                         |          | 33.1    |          | 32.5     |
| Trends: 2017 - 2022 Annual Rate |           | Area                         |          | State   |          | National |
| Population                      |           | 1.80%                        |          | 1.41%   |          | 0.83%    |
| Households                      |           | 1.90%                        |          | 1.35%   |          | 0.79%    |
| Families                        |           | 1.82%                        |          | 1.27%   |          | 0.71%    |
| Owner HHs                       |           | 2.08%                        |          | 1.32%   |          | 0.72%    |
| Median Household Income         |           | 1.57%                        |          | 1.84%   |          | 2.12%    |
|                                 |           |                              | 20       | 17      | 20       | 22       |
| Households by Income            |           |                              | Number   | Percent | Number   | Percent  |
| <\$15,000                       |           |                              | 207      | 7.5%    | 222      | 7.4%     |
| \$15,000 - \$24,999             |           |                              | 229      | 8.4%    | 239      | 7.9%     |
| \$25,000 - \$34,999             |           |                              | 377      | 13.7%   | 390      | 12.9%    |
| \$35,000 - \$49,999             |           |                              | 378      | 13.8%   | 352      | 11.7%    |
| \$50,000 - \$74,999             |           |                              | 574      | 20.9%   | 597      | 19.8%    |
| \$75,000 - \$99,999             |           |                              | 516      | 18.8%   | 588      | 19.5%    |
| \$100,000 - \$149,999           |           |                              | 319      | 11.6%   | 418      | 13.9%    |
| \$150,000 - \$199,999           |           |                              | 66       | 2.4%    | 93       | 3.1%     |
| \$200,000+                      |           |                              | 77       | 2.8%    | 115      | 3.8%     |
| Median Household Income         |           |                              | \$55,734 |         | \$60,238 |          |
| Average Household Income        |           |                              | \$68,512 |         | \$77,932 |          |
| Per Capita Income               |           |                              | \$22,015 |         | \$25,288 |          |
| Ter capita income               | Census 20 | \$22,015<br>Census 2010 2017 |          | 17      | 2022     |          |
| Population by Age               | Number    | Percent                      | Number   | Percent | Number   | Percent  |
| 0 - 4                           | 722       | 9.0%                         | 784      | 8.7%    | 883      | 9.0%     |
| 5 - 9                           | 788       | 9.8%                         | 728      | 8.1%    | 820      | 8.4%     |
| 10 - 14                         | 733       | 9.1%                         | 715      | 8.0%    | 744      | 7.6%     |
| 15 - 19                         | 602       | 7.5%                         | 613      | 6.8%    | 636      | 6.5%     |
| 20 - 24                         | 426       | 5.3%                         | 571      | 6.4%    | 538      | 5.5%     |
| 25 - 34                         | 1,206     | 15.0%                        | 1,319    | 14.7%   | 1,718    | 17.5%    |
| 35 - 44                         | 1,116     | 13.9%                        | 1,204    | 13.4%   | 1,287    | 13.1%    |
| 45 - 54                         | 835       | 10.4%                        | 948      | 10.6%   | 889      | 9.1%     |
| 55 - 64                         | 848       | 10.5%                        | 942      | 10.5%   | 829      | 8.5%     |
| 65 - 74                         | 600       | 7.4%                         | 838      | 9.3%    | 967      | 9.9%     |
| 75 - 84                         | 156       | 1.9%                         | 255      | 2.8%    | 420      | 4.3%     |
| 85+                             | 25        | 0.3%                         | 48       | 0.5%    | 66       | 0.7%     |
|                                 | Census 20 |                              |          | 0.5 %   |          | 122      |
| Race and Ethnicity              | Number    | Percent                      | Number   | Percent | Number   | Percent  |
| White Alone                     | 5,533     | 68.7%                        | 5,876    | 65.5%   | 6,222    | 63.5%    |
| Black Alone                     | 575       | 7.1%                         | 703      | 7.8%    | 828      | 8.5%     |
| American Indian Alone           | 126       | 1.6%                         | 159      | 1.8%    | 185      | 1.9%     |
| Asian Alone                     | 157       | 1.9%                         | 196      | 2.2%    | 238      | 2.4%     |
| Pacific Islander Alone          | 12        | 0.1%                         | 14       | 0.2%    | 17       | 0.2%     |
| Come Other Pers Alexan          | 12        | 0.170                        | 14       | 0.270   | 1 705    | 0.2%     |