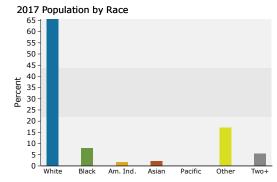

Newmark Knight Frank

1 MII F

| Summary                         | Cer       | nsus 2010                    |          | 2017    |          | 2022     |
|---------------------------------|-----------|------------------------------|----------|---------|----------|----------|
| Population                      |           | 8,058                        |          | 8,964   |          | 9,798    |
| Households                      |           | 2,495                        |          | 2,742   |          | 3,013    |
| Families                        |           | 1,994                        |          | 2,179   |          | 2,385    |
| Average Household Size          |           | 3.23                         |          | 3.27    |          | 3.25     |
| Owner Occupied Housing Units    |           | 1,907                        |          | 2,021   |          | 2,240    |
| Renter Occupied Housing Units   |           | 588                          |          | 722     |          | 773      |
| Median Age                      |           | 31.5                         |          | 33.1    |          | 32.5     |
| Trends: 2017 - 2022 Annual Rate |           | Area                         |          | State   |          | National |
| Population                      |           | 1.80%                        |          | 1.41%   |          | 0.83%    |
| Households                      |           | 1.90%                        |          | 1.35%   |          | 0.79%    |
| Families                        |           | 1.82%                        |          | 1.27%   |          | 0.71%    |
| Owner HHs                       |           | 2.08%                        |          | 1.32%   |          | 0.72%    |
| Median Household Income         |           | 1.57%                        |          | 1.84%   |          | 2.12%    |
|                                 |           |                              | 20       | 17      | 20       | 22       |
| Households by Income            |           |                              | Number   | Percent | Number   | Percent  |
| <\$15,000                       |           |                              | 207      | 7.5%    | 222      | 7.4%     |
| \$15,000 - \$24,999             |           |                              | 229      | 8.4%    | 239      | 7.9%     |
| \$25,000 - \$34,999             |           |                              | 377      | 13.7%   | 390      | 12.9%    |
| \$35,000 - \$49,999             |           |                              | 378      | 13.8%   | 352      | 11.7%    |
| \$50,000 - \$74,999             |           |                              | 574      | 20.9%   | 597      | 19.8%    |
| \$75,000 - \$99,999             |           |                              | 516      | 18.8%   | 588      | 19.5%    |
| \$100,000 - \$149,999           |           |                              | 319      | 11.6%   | 418      | 13.9%    |
| \$150,000 - \$199,999           |           |                              | 66       | 2.4%    | 93       | 3.1%     |
| \$200,000+                      |           |                              | 77       | 2.8%    | 115      | 3.8%     |
| Median Household Income         |           |                              | \$55,734 |         | \$60,238 |          |
| Average Household Income        |           |                              | \$68,512 |         | \$77,932 |          |
| Per Capita Income               |           |                              | \$22,015 |         | \$25,288 |          |
| Ter capita income               | Census 20 | \$22,015<br>Census 2010 2017 |          | 17      | 2022     |          |
| Population by Age               | Number    | Percent                      | Number   | Percent | Number   | Percent  |
| 0 - 4                           | 722       | 9.0%                         | 784      | 8.7%    | 883      | 9.0%     |
| 5 - 9                           | 788       | 9.8%                         | 728      | 8.1%    | 820      | 8.4%     |
| 10 - 14                         | 733       | 9.1%                         | 715      | 8.0%    | 744      | 7.6%     |
| 15 - 19                         | 602       | 7.5%                         | 613      | 6.8%    | 636      | 6.5%     |
| 20 - 24                         | 426       | 5.3%                         | 571      | 6.4%    | 538      | 5.5%     |
| 25 - 34                         | 1,206     | 15.0%                        | 1,319    | 14.7%   | 1,718    | 17.5%    |
| 35 - 44                         | 1,116     | 13.9%                        | 1,204    | 13.4%   | 1,287    | 13.1%    |
| 45 - 54                         | 835       | 10.4%                        | 948      | 10.6%   | 889      | 9.1%     |
| 55 - 64                         | 848       | 10.5%                        | 942      | 10.5%   | 829      | 8.5%     |
| 65 - 74                         | 600       | 7.4%                         | 838      | 9.3%    | 967      | 9.9%     |
| 75 - 84                         | 156       | 1.9%                         | 255      | 2.8%    | 420      | 4.3%     |
| 85+                             | 25        | 0.3%                         | 48       | 0.5%    | 66       | 0.7%     |
|                                 | Census 20 |                              |          | 0.5 %   |          | 122      |
| Race and Ethnicity              | Number    | Percent                      | Number   | Percent | Number   | Percent  |
| White Alone                     | 5,533     | 68.7%                        | 5,876    | 65.5%   | 6,222    | 63.5%    |
| Black Alone                     | 575       | 7.1%                         | 703      | 7.8%    | 828      | 8.5%     |
| American Indian Alone           | 126       | 1.6%                         | 159      | 1.8%    | 185      | 1.9%     |
| Asian Alone                     | 157       | 1.9%                         | 196      | 2.2%    | 238      | 2.4%     |
| Pacific Islander Alone          | 12        | 0.1%                         | 14       | 0.2%    | 17       | 0.2%     |
| Come Other Pers Alexan          | 12        | 0.170                        | 14       | 0.270   | 1 705    | 0.2%     |