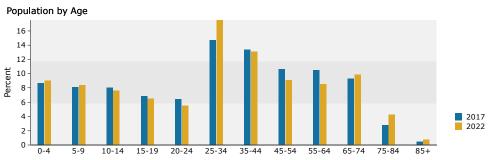

Newmark Knight Frank

1 MII F

| Summary                         | Cer       | nsus 2010                    |          | 2017    |          | 2022     |
|---------------------------------|-----------|------------------------------|----------|---------|----------|----------|
| Population                      |           | 8,058                        |          | 8,964   |          | 9,798    |
| Households                      |           | 2,495                        |          | 2,742   |          | 3,013    |
| Families                        |           | 1,994                        |          | 2,179   |          | 2,385    |
| Average Household Size          |           | 3.23                         |          | 3.27    |          | 3.25     |
| Owner Occupied Housing Units    |           | 1,907                        |          | 2,021   |          | 2,240    |
| Renter Occupied Housing Units   |           | 588                          |          | 722     |          | 773      |
| Median Age                      |           | 31.5                         |          | 33.1    |          | 32.5     |
| Trends: 2017 - 2022 Annual Rate |           | Area                         |          | State   |          | National |
| Population                      |           | 1.80%                        |          | 1.41%   |          | 0.83%    |
| Households                      |           | 1.90%                        |          | 1.35%   |          | 0.79%    |
| Families                        |           | 1.82%                        |          | 1.27%   |          | 0.71%    |
| Owner HHs                       |           | 2.08%                        |          | 1.32%   |          | 0.72%    |
| Median Household Income         |           | 1.57%                        |          | 1.84%   |          | 2.12%    |
|                                 |           |                              | 20       | 17      | 20       | 22       |
| Households by Income            |           |                              | Number   | Percent | Number   | Percent  |
| <\$15,000                       |           |                              | 207      | 7.5%    | 222      | 7.4%     |
| \$15,000 - \$24,999             |           |                              | 229      | 8.4%    | 239      | 7.9%     |
| \$25,000 - \$34,999             |           |                              | 377      | 13.7%   | 390      | 12.9%    |
| \$35,000 - \$49,999             |           |                              | 378      | 13.8%   | 352      | 11.7%    |
| \$50,000 - \$74,999             |           |                              | 574      | 20.9%   | 597      | 19.8%    |
| \$75,000 - \$99,999             |           |                              | 516      | 18.8%   | 588      | 19.5%    |
| \$100,000 - \$149,999           |           |                              | 319      | 11.6%   | 418      | 13.9%    |
| \$150,000 - \$199,999           |           |                              | 66       | 2.4%    | 93       | 3.1%     |
| \$200,000+                      |           |                              | 77       | 2.8%    | 115      | 3.8%     |
| Median Household Income         |           |                              | \$55,734 |         | \$60,238 |          |
| Average Household Income        |           |                              | \$68,512 |         | \$77,932 |          |
| Per Capita Income               |           |                              | \$22,015 |         | \$25,288 |          |
| Ter capita income               | Census 20 | \$22,015<br>Census 2010 2017 |          | 17      | 2022     |          |
| Population by Age               | Number    | Percent                      | Number   | Percent | Number   | Percent  |
| 0 - 4                           | 722       | 9.0%                         | 784      | 8.7%    | 883      | 9.0%     |
| 5 - 9                           | 788       | 9.8%                         | 728      | 8.1%    | 820      | 8.4%     |
| 10 - 14                         | 733       | 9.1%                         | 715      | 8.0%    | 744      | 7.6%     |
| 15 - 19                         | 602       | 7.5%                         | 613      | 6.8%    | 636      | 6.5%     |
| 20 - 24                         | 426       | 5.3%                         | 571      | 6.4%    | 538      | 5.5%     |
| 25 - 34                         | 1,206     | 15.0%                        | 1,319    | 14.7%   | 1,718    | 17.5%    |
| 35 - 44                         | 1,116     | 13.9%                        | 1,204    | 13.4%   | 1,287    | 13.1%    |
| 45 - 54                         | 835       | 10.4%                        | 948      | 10.6%   | 889      | 9.1%     |
| 55 - 64                         | 848       | 10.5%                        | 942      | 10.5%   | 829      | 8.5%     |
| 65 - 74                         | 600       | 7.4%                         | 838      | 9.3%    | 967      | 9.9%     |
| 75 - 84                         | 156       | 1.9%                         | 255      | 2.8%    | 420      | 4.3%     |
| 85+                             | 25        | 0.3%                         | 48       | 0.5%    | 66       | 0.7%     |
|                                 | Census 20 |                              |          | 0.5 %   |          | 122      |
| Race and Ethnicity              | Number    | Percent                      | Number   | Percent | Number   | Percent  |
| White Alone                     | 5,533     | 68.7%                        | 5,876    | 65.5%   | 6,222    | 63.5%    |
| Black Alone                     | 575       | 7.1%                         | 703      | 7.8%    | 828      | 8.5%     |
| American Indian Alone           | 126       | 1.6%                         | 159      | 1.8%    | 185      | 1.9%     |
| Asian Alone                     | 157       | 1.9%                         | 196      | 2.2%    | 238      | 2.4%     |
| Pacific Islander Alone          | 12        | 0.1%                         | 14       | 0.2%    | 17       | 0.2%     |
| Come Other Pers Alexan          | 12        | 0.170                        | 14       | 0.270   | 1 705    | 0.2%     |