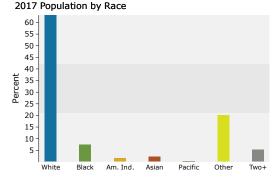

Newmark Knight Frank

1 MII F

| Summary                         | Cer       | nsus 2010                    |          | 2017    |          | 2022     |
|---------------------------------|-----------|------------------------------|----------|---------|----------|----------|
| Population                      |           | 8,058                        |          | 8,964   |          | 9,798    |
| Households                      |           | 2,495                        |          | 2,742   |          | 3,013    |
| Families                        |           | 1,994                        |          | 2,179   |          | 2,385    |
| Average Household Size          |           | 3.23                         |          | 3.27    |          | 3.25     |
| Owner Occupied Housing Units    |           | 1,907                        |          | 2,021   |          | 2,240    |
| Renter Occupied Housing Units   |           | 588                          |          | 722     |          | 773      |
| Median Age                      |           | 31.5                         |          | 33.1    |          | 32.5     |
| Trends: 2017 - 2022 Annual Rate |           | Area                         |          | State   |          | National |
| Population                      |           | 1.80%                        |          | 1.41%   |          | 0.83%    |
| Households                      |           | 1.90%                        |          | 1.35%   |          | 0.79%    |
| Families                        |           | 1.82%                        |          | 1.27%   |          | 0.71%    |
| Owner HHs                       |           | 2.08%                        |          | 1.32%   |          | 0.72%    |
| Median Household Income         |           | 1.57%                        |          | 1.84%   |          | 2.12%    |
|                                 |           |                              | 20       | 17      | 20       | 22       |
| Households by Income            |           |                              | Number   | Percent | Number   | Percent  |
| <\$15,000                       |           |                              | 207      | 7.5%    | 222      | 7.4%     |
| \$15,000 - \$24,999             |           |                              | 229      | 8.4%    | 239      | 7.9%     |
| \$25,000 - \$34,999             |           |                              | 377      | 13.7%   | 390      | 12.9%    |
| \$35,000 - \$49,999             |           |                              | 378      | 13.8%   | 352      | 11.7%    |
| \$50,000 - \$74,999             |           |                              | 574      | 20.9%   | 597      | 19.8%    |
| \$75,000 - \$99,999             |           |                              | 516      | 18.8%   | 588      | 19.5%    |
| \$100,000 - \$149,999           |           |                              | 319      | 11.6%   | 418      | 13.9%    |
| \$150,000 - \$199,999           |           |                              | 66       | 2.4%    | 93       | 3.1%     |
| \$200,000+                      |           |                              | 77       | 2.8%    | 115      | 3.8%     |
| Median Household Income         |           |                              | \$55,734 |         | \$60,238 |          |
| Average Household Income        |           |                              | \$68,512 |         | \$77,932 |          |
| Per Capita Income               |           |                              | \$22,015 |         | \$25,288 |          |
| Ter capita income               | Census 20 | \$22,015<br>Census 2010 2017 |          | 17      | 2022     |          |
| Population by Age               | Number    | Percent                      | Number   | Percent | Number   | Percent  |
| 0 - 4                           | 722       | 9.0%                         | 784      | 8.7%    | 883      | 9.0%     |
| 5 - 9                           | 788       | 9.8%                         | 728      | 8.1%    | 820      | 8.4%     |
| 10 - 14                         | 733       | 9.1%                         | 715      | 8.0%    | 744      | 7.6%     |
| 15 - 19                         | 602       | 7.5%                         | 613      | 6.8%    | 636      | 6.5%     |
| 20 - 24                         | 426       | 5.3%                         | 571      | 6.4%    | 538      | 5.5%     |
| 25 - 34                         | 1,206     | 15.0%                        | 1,319    | 14.7%   | 1,718    | 17.5%    |
| 35 - 44                         | 1,116     | 13.9%                        | 1,204    | 13.4%   | 1,287    | 13.1%    |
| 45 - 54                         | 835       | 10.4%                        | 948      | 10.6%   | 889      | 9.1%     |
| 55 - 64                         | 848       | 10.5%                        | 942      | 10.5%   | 829      | 8.5%     |
| 65 - 74                         | 600       | 7.4%                         | 838      | 9.3%    | 967      | 9.9%     |
| 75 - 84                         | 156       | 1.9%                         | 255      | 2.8%    | 420      | 4.3%     |
| 85+                             | 25        | 0.3%                         | 48       | 0.5%    | 66       | 0.7%     |
|                                 | Census 20 |                              |          | 0.5 %   |          | 122      |
| Race and Ethnicity              | Number    | Percent                      | Number   | Percent | Number   | Percent  |
| White Alone                     | 5,533     | 68.7%                        | 5,876    | 65.5%   | 6,222    | 63.5%    |
| Black Alone                     | 575       | 7.1%                         | 703      | 7.8%    | 828      | 8.5%     |
| American Indian Alone           | 126       | 1.6%                         | 159      | 1.8%    | 185      | 1.9%     |
| Asian Alone                     | 157       | 1.9%                         | 196      | 2.2%    | 238      | 2.4%     |
| Pacific Islander Alone          | 12        | 0.1%                         | 14       | 0.2%    | 17       | 0.2%     |
| Come Other Pers Alexan          | 12        | 0.170                        | 14       | 0.270   | 1 705    | 0.2%     |