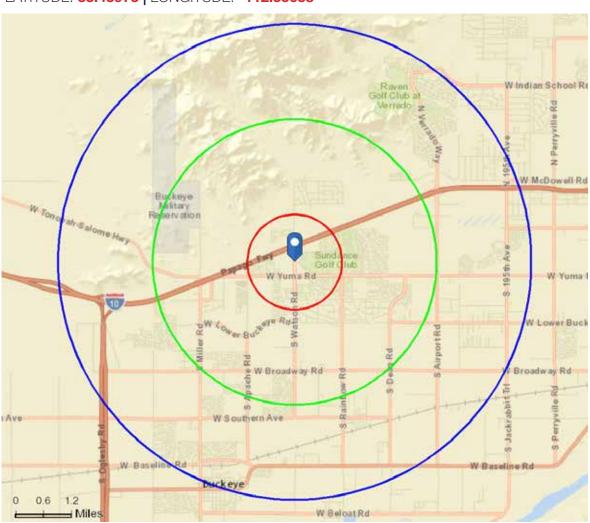

# HARD CORNER DEVELOPMENT SEC WATSON RD & SUNDANCE AVE I BUCKEYE, AZ

Newmark Knight Frank

Newmark Knight Frank

SITE MAP

LATITUDE: 33.43973 | LONGITUDE: -112.55638

SEC WATSON RD & SUNDANCE AVE | BUCKEYE, AZ

SEC Watson Rd & Sundance Pkwy Buckeye, AZ 85326 Ring: 1, 3, 5 Miles

ADDITIONAL INFORMATION

JOE DOUCETT

602.952.3817 480.390.2262 joe.doucett@ngkf.com RYAN MORONEY

602.952.3820 602.421.9100 rmoroney@ngkf.com