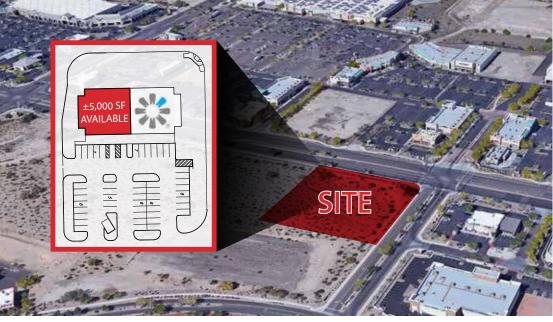

#### PROPERTY HIGHLIGHTS

- ±5,000 SF end-cap available with excellent visibility from Watson Road
- Prime hard corner location just south of the I-10
- Site sits adjacent to a ±7,000 home master-planned community, Sundance
- Perfect location for quasi-medical/retail users
- One of the more active retail arterials in the West Valley

# HARD CORNER DEVELOPMENT SEC WATSON RD & SUNDANCE AVE I BUCKEYE, AZ Newmark Knight Frank