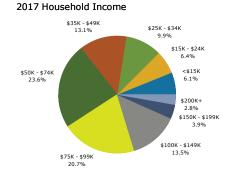

Newmark Knight Frank

1 MII F

| Summary                         | Cer       | nsus 2010                    |          | 2017    |          | 2022     |
|---------------------------------|-----------|------------------------------|----------|---------|----------|----------|
| Population                      |           | 8,058                        |          | 8,964   |          | 9,798    |
| Households                      |           | 2,495                        |          | 2,742   |          | 3,013    |
| Families                        |           | 1,994                        |          | 2,179   |          | 2,385    |
| Average Household Size          |           | 3.23                         |          | 3.27    |          | 3.25     |
| Owner Occupied Housing Units    |           | 1,907                        |          | 2,021   |          | 2,240    |
| Renter Occupied Housing Units   |           | 588                          |          | 722     |          | 773      |
| Median Age                      |           | 31.5                         |          | 33.1    |          | 32.5     |
| Trends: 2017 - 2022 Annual Rate |           | Area                         |          | State   |          | National |
| Population                      |           | 1.80%                        |          | 1.41%   |          | 0.83%    |
| Households                      |           | 1.90%                        |          | 1.35%   |          | 0.79%    |
| Families                        |           | 1.82%                        |          | 1.27%   |          | 0.71%    |
| Owner HHs                       |           | 2.08%                        |          | 1.32%   |          | 0.72%    |
| Median Household Income         |           | 1.57%                        |          | 1.84%   |          | 2.12%    |
|                                 |           |                              | 20       | 17      | 20       | 22       |
| Households by Income            |           |                              | Number   | Percent | Number   | Percent  |
| <\$15,000                       |           |                              | 207      | 7.5%    | 222      | 7.4%     |
| \$15,000 - \$24,999             |           |                              | 229      | 8.4%    | 239      | 7.9%     |
| \$25,000 - \$34,999             |           |                              | 377      | 13.7%   | 390      | 12.9%    |
| \$35,000 - \$49,999             |           |                              | 378      | 13.8%   | 352      | 11.7%    |
| \$50,000 - \$74,999             |           |                              | 574      | 20.9%   | 597      | 19.8%    |
| \$75,000 - \$99,999             |           |                              | 516      | 18.8%   | 588      | 19.5%    |
| \$100,000 - \$149,999           |           |                              | 319      | 11.6%   | 418      | 13.9%    |
| \$150,000 - \$199,999           |           |                              | 66       | 2.4%    | 93       | 3.1%     |
| \$200,000+                      |           |                              | 77       | 2.8%    | 115      | 3.8%     |
| Median Household Income         |           |                              | \$55,734 |         | \$60,238 |          |
| Average Household Income        |           |                              | \$68,512 |         | \$77,932 |          |
| Per Capita Income               |           |                              | \$22,015 |         | \$25,288 |          |
| Ter capita income               | Census 20 | \$22,015<br>Census 2010 2017 |          | 17      | 2022     |          |
| Population by Age               | Number    | Percent                      | Number   | Percent | Number   | Percent  |
| 0 - 4                           | 722       | 9.0%                         | 784      | 8.7%    | 883      | 9.0%     |
| 5 - 9                           | 788       | 9.8%                         | 728      | 8.1%    | 820      | 8.4%     |
| 10 - 14                         | 733       | 9.1%                         | 715      | 8.0%    | 744      | 7.6%     |
| 15 - 19                         | 602       | 7.5%                         | 613      | 6.8%    | 636      | 6.5%     |
| 20 - 24                         | 426       | 5.3%                         | 571      | 6.4%    | 538      | 5.5%     |
| 25 - 34                         | 1,206     | 15.0%                        | 1,319    | 14.7%   | 1,718    | 17.5%    |
| 35 - 44                         | 1,116     | 13.9%                        | 1,204    | 13.4%   | 1,287    | 13.1%    |
| 45 - 54                         | 835       | 10.4%                        | 948      | 10.6%   | 889      | 9.1%     |
| 55 - 64                         | 848       | 10.5%                        | 942      | 10.5%   | 829      | 8.5%     |
| 65 - 74                         | 600       | 7.4%                         | 838      | 9.3%    | 967      | 9.9%     |
| 75 - 84                         | 156       | 1.9%                         | 255      | 2.8%    | 420      | 4.3%     |
| 85+                             | 25        | 0.3%                         | 48       | 0.5%    | 66       | 0.7%     |
|                                 | Census 20 |                              |          | 0.5 %   |          | 122      |
| Race and Ethnicity              | Number    | Percent                      | Number   | Percent | Number   | Percent  |
| White Alone                     | 5,533     | 68.7%                        | 5,876    | 65.5%   | 6,222    | 63.5%    |
| Black Alone                     | 575       | 7.1%                         | 703      | 7.8%    | 828      | 8.5%     |
| American Indian Alone           | 126       | 1.6%                         | 159      | 1.8%    | 185      | 1.9%     |
| Asian Alone                     | 157       | 1.9%                         | 196      | 2.2%    | 238      | 2.4%     |
| Pacific Islander Alone          | 12        | 0.1%                         | 14       | 0.2%    | 17       | 0.2%     |
| Come Other Pers Alexan          | 12        | 0.170                        | 14       | 0.270   | 1 705    | 0.2%     |