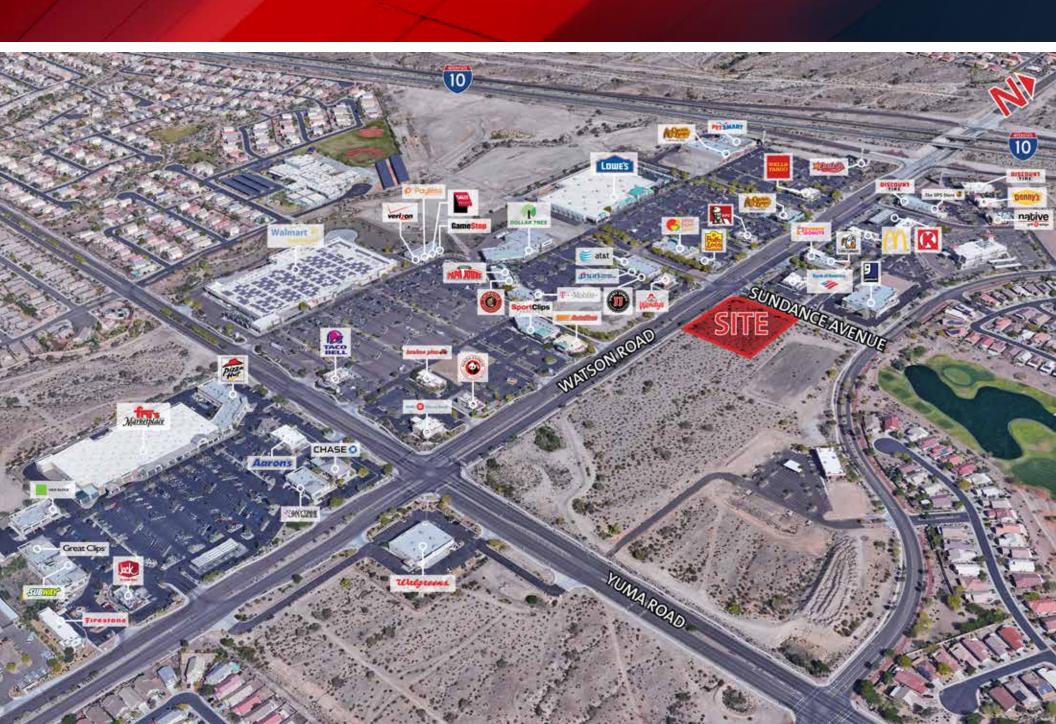

#### PROPERTY HIGHLIGHTS

- ±5,000 SF end-cap available with excellent visibility from Watson Road
- Prime hard corner location just south of the I-10
- Site sits adjacent to a ±7,000 home master-planned community, Sundance
- Perfect location for quasi-medical/retail users
- One of the more active retail arterials in the West Valley

### **TRAFFIC COUNTS**

WATSON ROAD: 16,008 VPD

I-10: 10,380 VPD (Source: Kalibrate Technologies 2017)