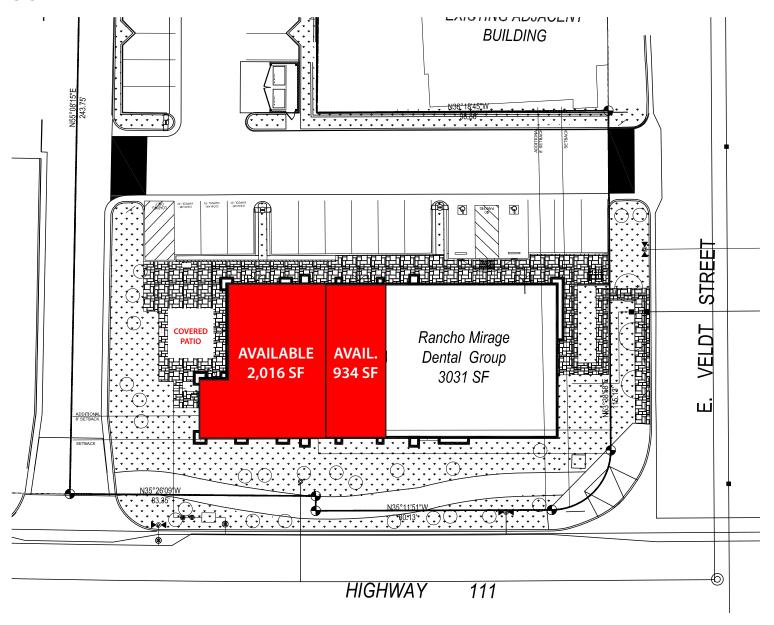

#### **CONCEPTUAL FLOORPLAN**

MITCH ROSEN, *Broker*213.440.8535 | mitch.rosen@crscompany.com
DRE License #00620317

### **FEATURES:**

- ±934 SF ±2,950 SF Space with Covered Patio is Great for an Office, Restaurant or Retail Use.
- Directly across Highway 111 from the Cheesecake Factory at The River
- Rancho Mirage's premier retail, dining and entertainment district
- Signage Opportunity is Outstanding
- Abundant Parking