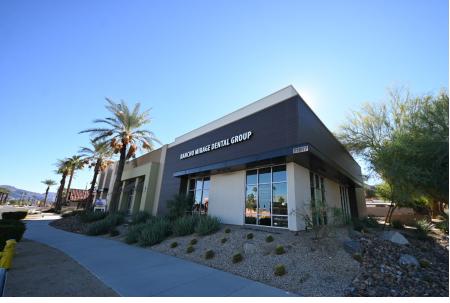

# The Materfront OFFICE | RESTAURANT | MEDICAL FOR LEASE 71817 CA HWY 111 | RANCHO MIRAGE, CA

### **FEATURES:**

- ±934 SF ±2,950 SF Space with Covered Patio is Great for an Office, Restaurant or Retail Use.
- Directly across Highway 111 from the Cheesecake Factory at The River
- Rancho Mirage's premier retail, dining and entertainment district
- Signage Opportunity is Outstanding
- Abundant Parking