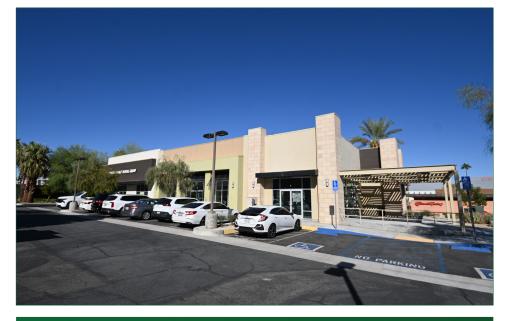

# The Materfront OFFICE | RESTAURANT | MEDICAL FOR LEASE 71817 CA HWY 111 | RANCHO MIRAGE, CA

### **FEATURES:**

- ±934 SF ±2,950 SF Space with Covered Patio is Great for an Office, Restaurant or Retail Use.
- Directly across Highway 111 from the Cheesecake Factory at The River
- Rancho Mirage's premier retail, dining and entertainment district
- Signage Opportunity is Outstanding
- Abundant Parking