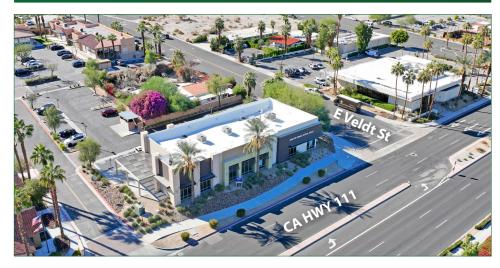

# The Materfront OFFICE | RESTAURANT | MEDICAL FOR LEASE 71817 CA HWY 111 | RANCHO MIRAGE, CA

### **FEATURES:**

- ±934 SF ±2,950 SF Space with Covered Patio is Great for an Office, Restaurant or Retail Use.
- Directly across Highway 111 from the Cheesecake Factory at The River
- Rancho Mirage's premier retail, dining and entertainment district
- Signage Opportunity is Outstanding
- Abundant Parking