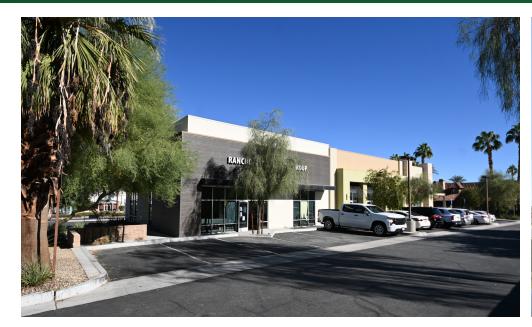

# The Materfront OFFICE | RESTAURANT | MEDICAL FOR LEASE 71817 CA HWY 111 | RANCHO MIRAGE, CA

### **FEATURES:**

- ±934 SF ±2,950 SF Space with Covered Patio is Great for an Office, Restaurant or Retail Use.
- Directly across Highway 111 from the Cheesecake Factory at The River
- Rancho Mirage's premier retail, dining and entertainment district
- Signage Opportunity is Outstanding
- Abundant Parking