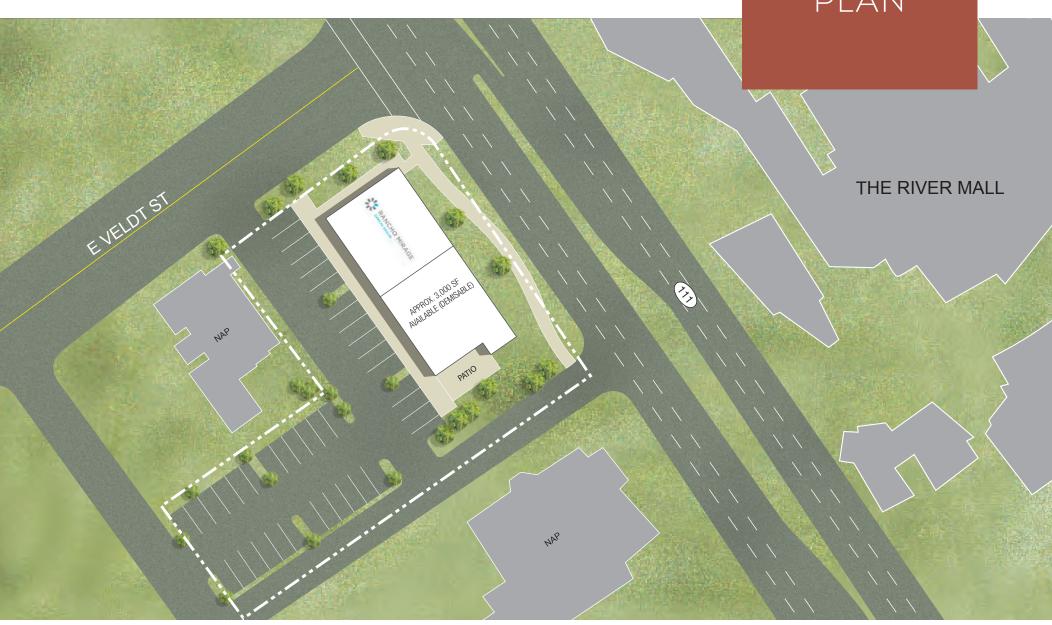

# SITE PLAN

# PROPERTY FEATURES

Prime corner location perfect for retail and restaurant with outdoor patio and views of the San Jacinto Mountains.

Excellent Highway 111 visibility with traffic counts in excess of 35,000 cars per day