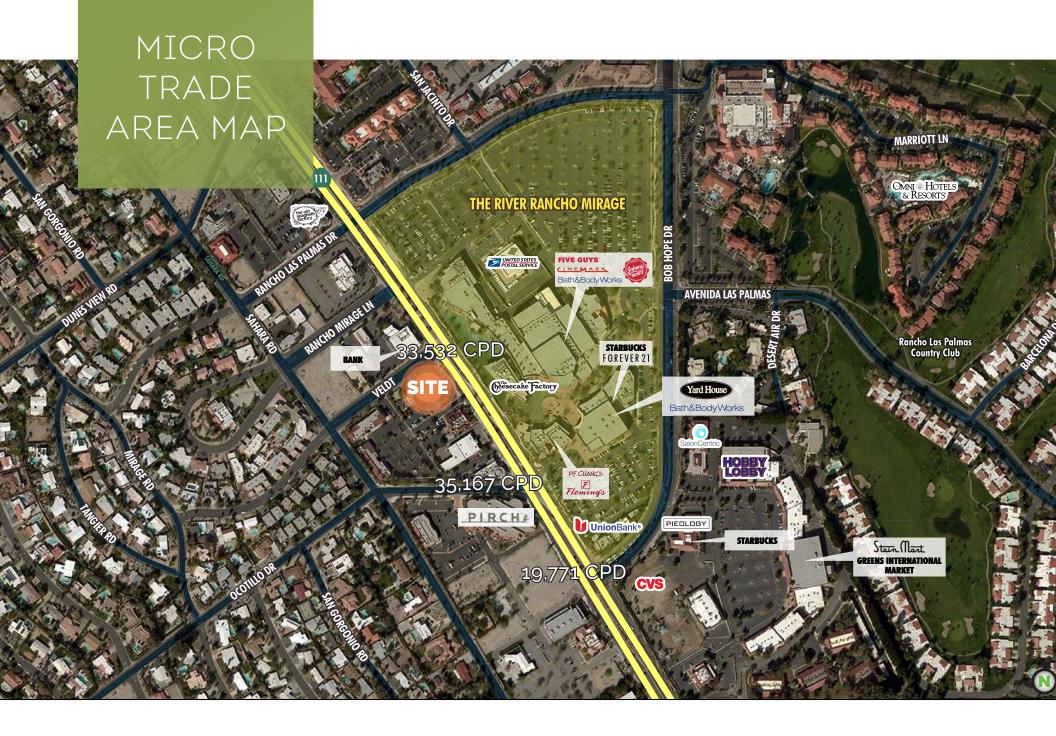

Ideal location serving surrounding Coachella Valley businesses and communities

Ample parking with easy access

| 2017 DEMOGRAPHICS        | 5 minutes | 10 minutes | 15 minutes |
|--------------------------|-----------|------------|------------|
|                          |           |            |            |
| Population               | 11,947    | 64,480     | 138,134    |
| Average Household Income | \$90,107  | \$96,829   | \$91,490   |
| Daytime Population       | 18,108    | 52,101     | 78,220     |

#### TRAFFIC COUNTS

| Hwy 111 at W Veldt (Rancho las Palmas Dr) | 33,352 |
|-------------------------------------------|--------|
| Hwy 111 at Ocotillo Dr                    | 35,167 |

Source: CalTrans

CBRE, INC. Broker Lic. 00409987