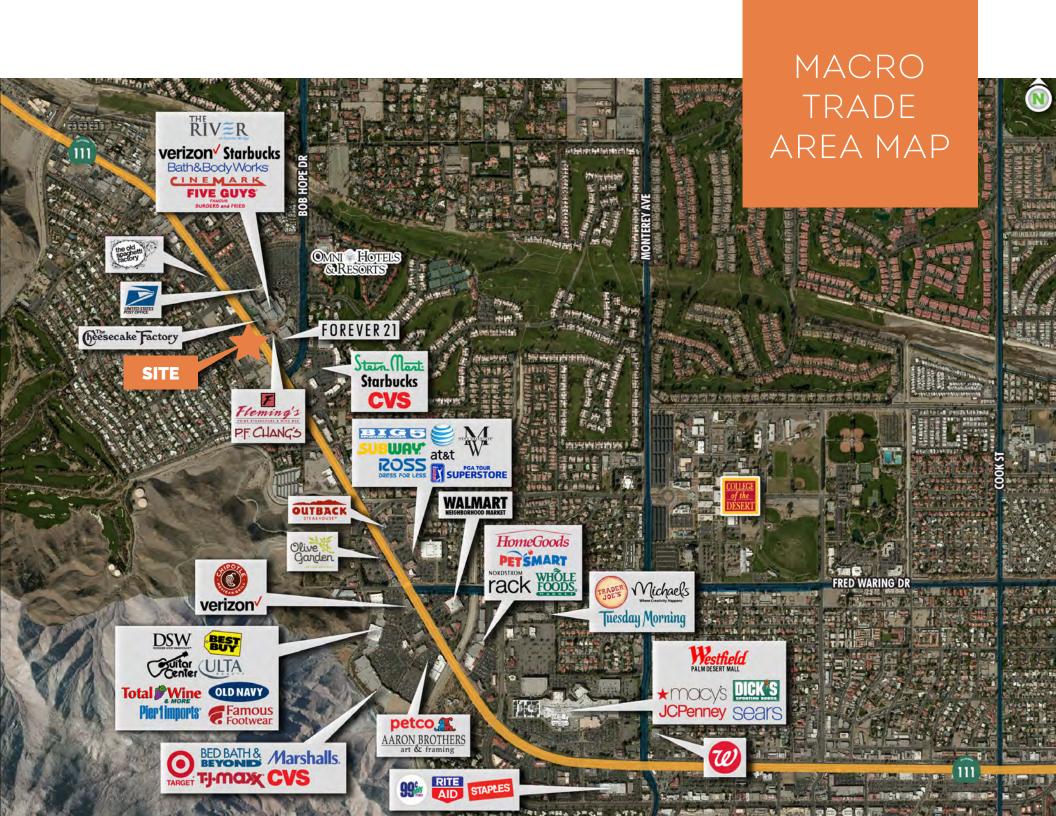

Ideal location serving surrounding Coachella Valley businesses and communities

Ample parking with easy access

| 2017 DEMOGRAPHICS        | 5 minutes | 10 minutes | 15 minutes |
|--------------------------|-----------|------------|------------|
|                          |           |            |            |
| Population               | 11,947    | 64,480     | 138,134    |
| Average Household Income | \$90,107  | \$96,829   | \$91,490   |
| Daytime Population       | 18,108    | 52,101     | 78,220     |