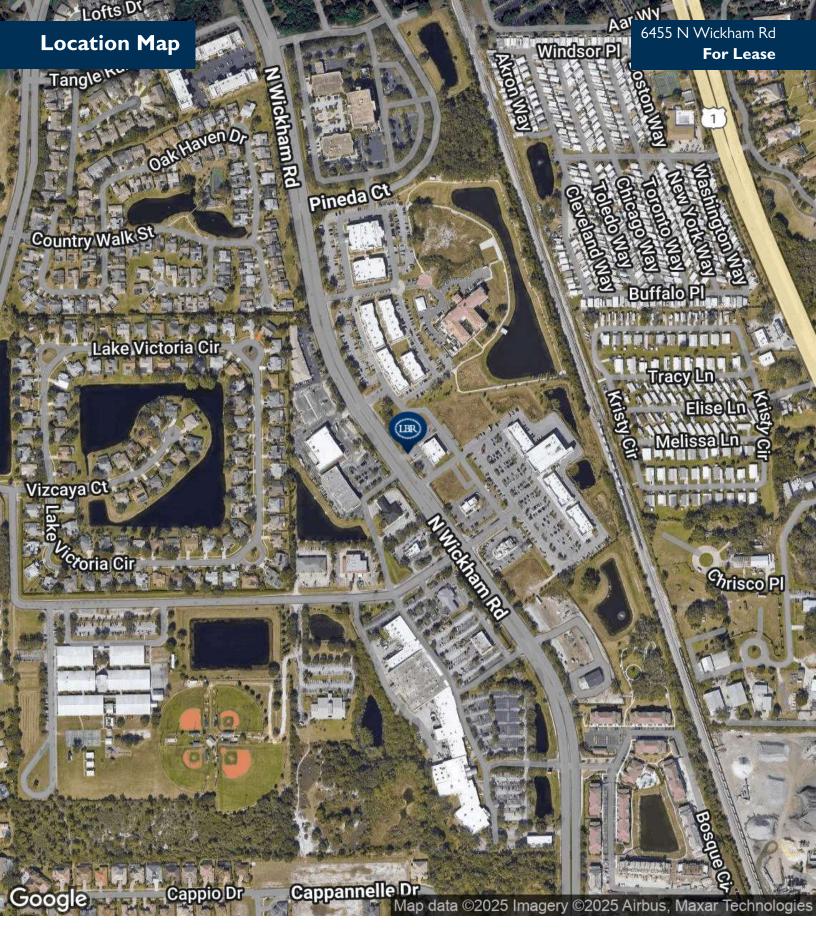

### **LOCATION DESCRIPTION**

Located on highly traveled N Wickham Rd, main North/South throughfare in Melbourne

Close to Hwy US-I and I-95 AADT - 27,800 ('23)