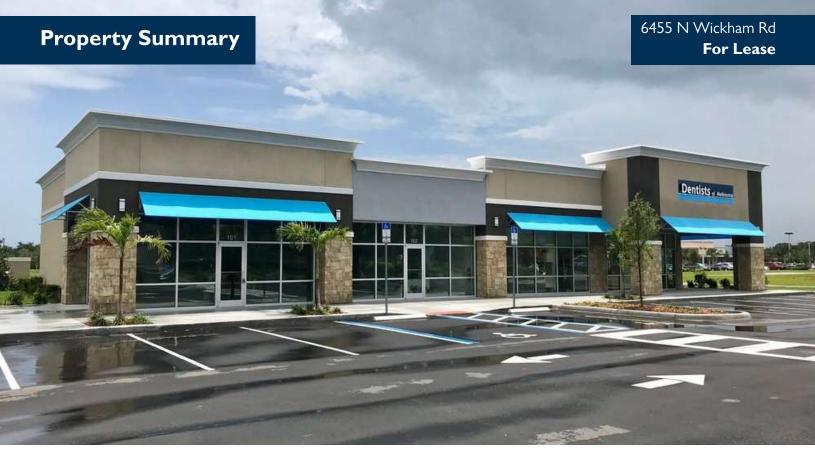

### PROPERTY DESCRIPTION

Outparcel to Pineda Landings, featuring retail space with national and regional tenants such as:

Fresh Market, Zaxby's, Jersey Mike's, Orange Theory Fitness and many more.

Pylon and building signage Easy Access

### **LOCATION DESCRIPTION**

Located on highly traveled N Wickham Rd, main North/South throughfare in Melbourne

Close to Hwy US-I and I-95 AADT - 27,800 ('23)

### **OFFERING SUMMARY**

| Lease Rate:      | \$28.00 SF/yr (NNN \$8.52/sf) |  |
|------------------|-------------------------------|--|
| Number of Units: | 2                             |  |
| Available SF:    | 1,008 SF                      |  |
| Lot Size:        | 0.91 Acres                    |  |
| Building Size:   | 5,984 SF                      |  |