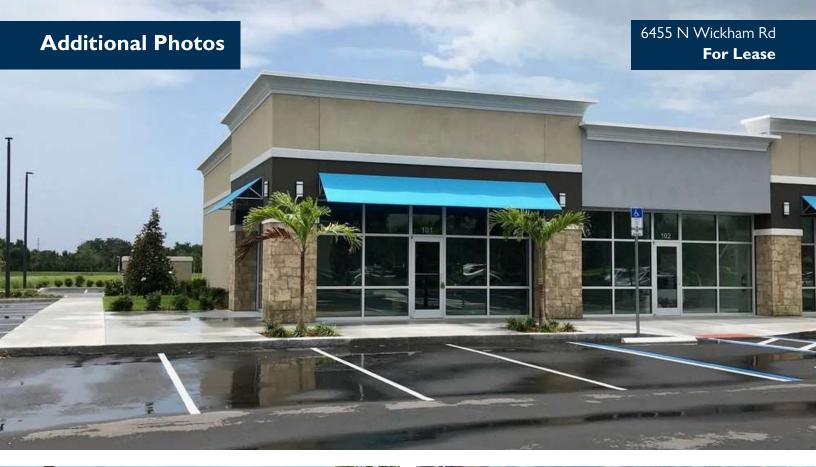

#### **AVAILABLE SPACES**

| SUITE | TENANT    | SIZE     | TYPE          | RATE          |
|-------|-----------|----------|---------------|---------------|
| 102   | Available | 1,008 SF | NNN \$8.52/sf | \$28.00 SF/yr |