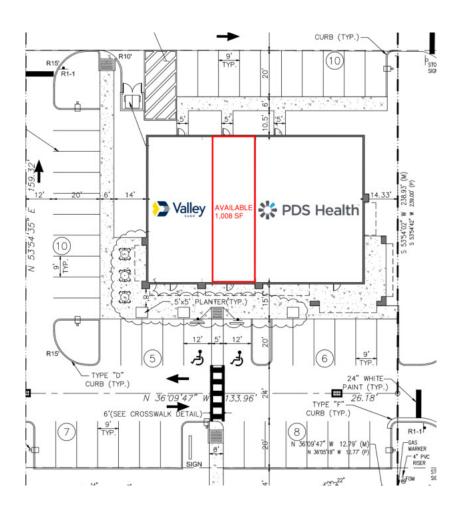

### PROPERTY DESCRIPTION

Outparcel to Pineda Landings, featuring retail space with national and regional tenants such as:

Fresh Market, Zaxby's, Jersey Mike's, Orange Theory Fitness and many more.

Pylon and building signage Easy Access

#### **AVAILABLE SPACES**

| SUITE | TENANT    | SIZE     | TYPE          | RATE          |
|-------|-----------|----------|---------------|---------------|
| 102   | Available | 1,008 SF | NNN \$8.52/sf | \$28.00 SF/yr |