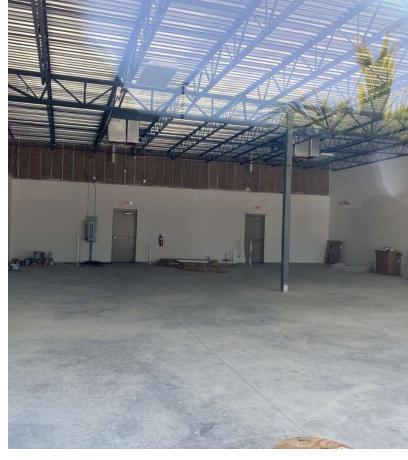

#### **AVAILABLE SPACES**

| SUITE | TENANT    | SIZE     | TYPE          | RATE          |
|-------|-----------|----------|---------------|---------------|
| 102   | Available | 1,008 SF | NNN \$8.52/sf | \$28.00 SF/yr |