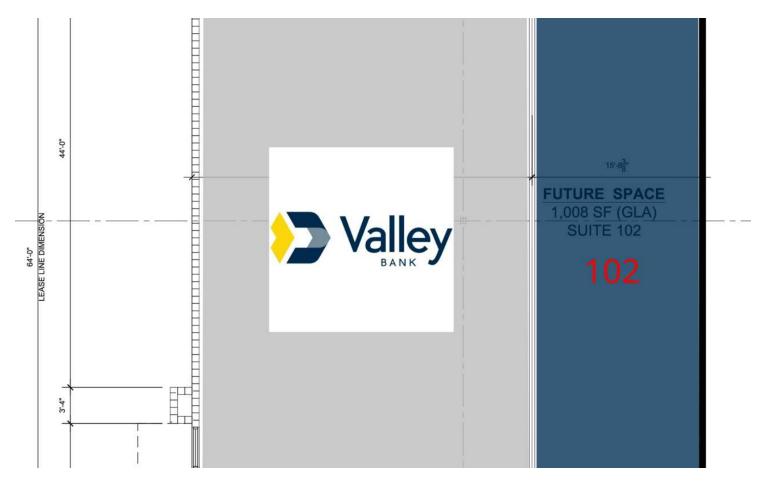

#### **AVAILABLE SPACES**

| SUITE | TENANT    | SIZE     | TYPE          | RATE          |
|-------|-----------|----------|---------------|---------------|
| 102   | Available | 1,008 SF | NNN \$8.52/sf | \$28.00 SF/yr |