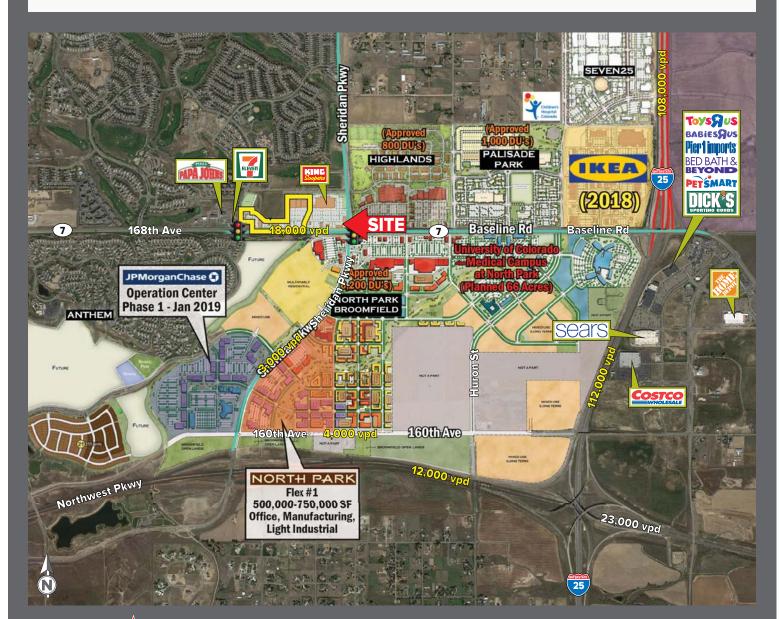

## **HWY 7 & SHERIDAN PKWY**

Erie, Colorado 80516

- 1,800 square feet available next to Pacific Dental
- Located directly off Highway 7 (Baseline Rd) in Erie, Colorado
- In front of the new King Soopers Marketplace.

## **TRAFFIC COUNTS:**

Highway 7 (Baseline Rd) - 18,000 vehicles per day Sheridan Parkway - 3,000 vehicles per day

> 5150 E. Yale Circle, Suite 400 • Denver, CO 80222 720.529.2999 • www.legendLLP.com