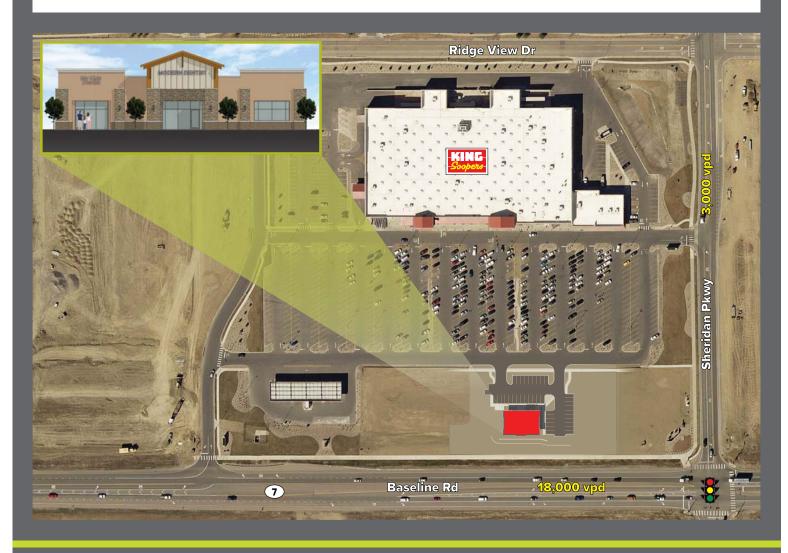

## **HWY 7 & SHERIDAN PKWY**

Erie, Colorado 80516

- 1,800 square feet available next to Pacific Dental
- Located directly off Highway 7 (Baseline Rd) in Erie, Colorado
- In front of the new King Soopers Marketplace.

## **TRAFFIC COUNTS:**

Highway 7 (Baseline Rd) - 18,000 vehicles per day Sheridan Parkway - 3,000 vehicles per day

> 5150 E. Yale Circle, Suite 400 • Denver, CO 80222 720.529.2999 • www.legendLLP.com