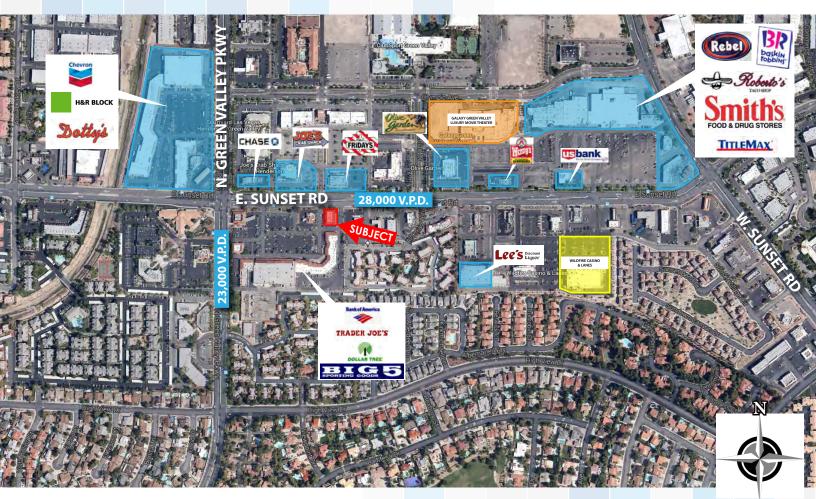

# AERIAL

#### ENDCAP AVAILABLE - 2,640 SF

- Pad located in Trader Joe's anchored center
- Generous TI allowance
- Join Dollar Tree, Big 5, Bank of America, Pacific Dental Services and more!
- Located at S/SEC Green Valley Pkwy. & Sunset Rd.