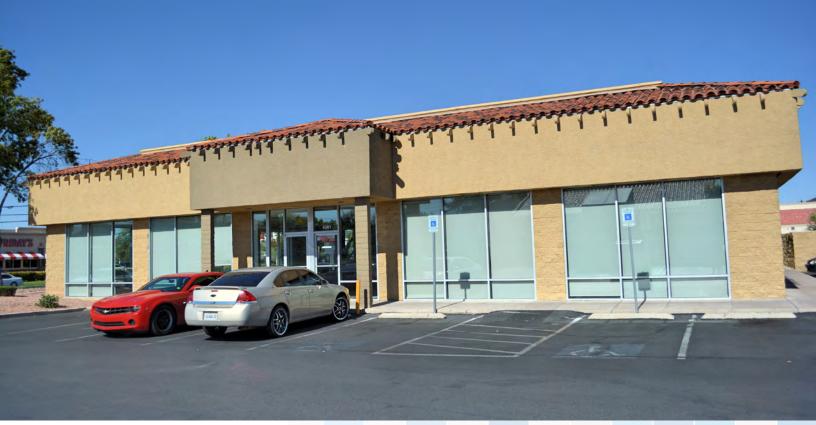

## GREEN VALLEY PLAZA PAD OPPORTUNITY

2600 N. GREEN VALLEY PKWY. HENDERSON, NV 89014 FOR LEASE \$2.25 - \$2.50 PSF NNN

#### ENDCAP AVAILABLE - 2,640 SF

- Pad located in Trader Joe's anchored center
- Generous TI allowance
- Join Dollar Tree, Big 5, Bank of America, Pacific Dental Services and more!
- Located at S/SEC Green Valley Pkwy. & Sunset Rd.