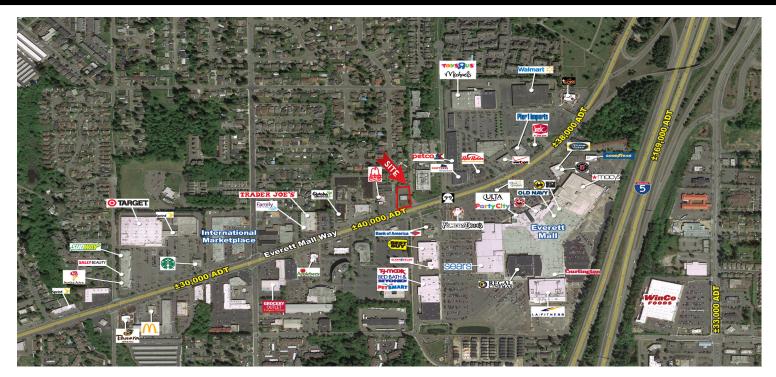

#### PROPERTY INFORMATION

- Q3 2017 Delivery
- Great visibility from Everett Mall Way
- Over 40,000 VPD
- Located adjacent to Everett Mall anchored by Macy's, Sears, Regal Cinemas & LA Fitness

#### AREA RETAILERS

MATTIS PARTNERS

For Information Please Call: 206-641-9500 Matt Hietbrink | Matt@Mattispart.com

The information contained herein has been obtained from sources beleived reliable. While we do not doubt its accuracy, we have not verified it and make no guarantee, warranty or representation about it. It is your responsibility to independently confirm its accuracy and completeness. Any projections, opinions, assumptions or estimates ued are for example only, and do not represent the current or future performance of the property. The value of this transaction to you depends on tax and other factors which should be evaluated by your tax, financial and legal advisors. You and your advisors should conduct a careful, independent investigation of the property to determine to your satisfaction the suitability of the property for your needs. Rev. 09/29/17