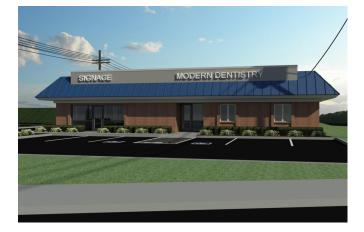

#### PROPERTY INFORMATION

- Q3 2017 Delivery
- Great visibility from Everett Mall Way
- Over 40,000 VPD
- Located adjacent to Everett Mall anchored by Macy's, Sears, Regal Cinemas & LA Fitness

## New End Cap on Everett Mall Way

1031 SE Everett Mall Way, Everett WA

MATTIS PARTNERS