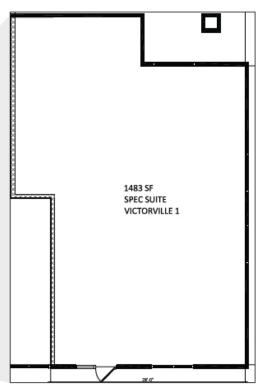

### **FEATURES:**

- ±1,483 SF retail space available
- Seeking fast casual QSR tenants and drive thru ATM machine
- Excellent visibility along Bear Valley Rd
- Signage available
- Stater Bros & Rite Aid anchored shopping center