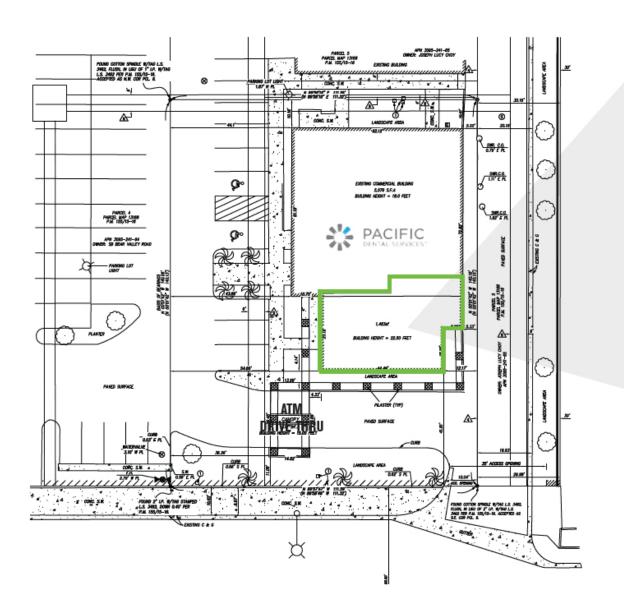

|---------------|
| Est. Population:           | 10,374   | 79,426   | 191,172       |
| Est. 2027 Population:      | 11,025   | 84,869   | 199,508       |
| <b>Daytime Population:</b> | 7,614    | 39,463   | 104,111       |
| Avg. HH Income:            | \$70,422 | \$71,691 | \$72,829      |
|                            |          |          | Source: Regis |

| Traffic Counts    | Cars Per Day |               |
|-------------------|--------------|---------------|
| Bear Valley Road: | 34,817       |               |
| Amethyst Rd:      | 11,665       | Source: Regis |





FOR MORE INFORMATION, PLEASE CALL: 951-285-3000

## Liberty Village Shopping Center

## SHOP SPACE FOR LEASE 13792 BEAR VALLEY ROAD | VICTORVILLE, CA





FOR MORE INFORMATION, PLEASE CALL: 951-285-3000

### SITE PLAN









FOR MORE INFORMATION, PLEASE CALL: 951-285-3000

### Liberty Village Shopping Center

SHOP SPACE FOR LEASE

13792 BEAR VALLEY ROAD | VICTORVILLE, CA

### **NEARBY RETAILERS**





FOR MORE INFORMATION, PLEASE CALL: 951-285-3000