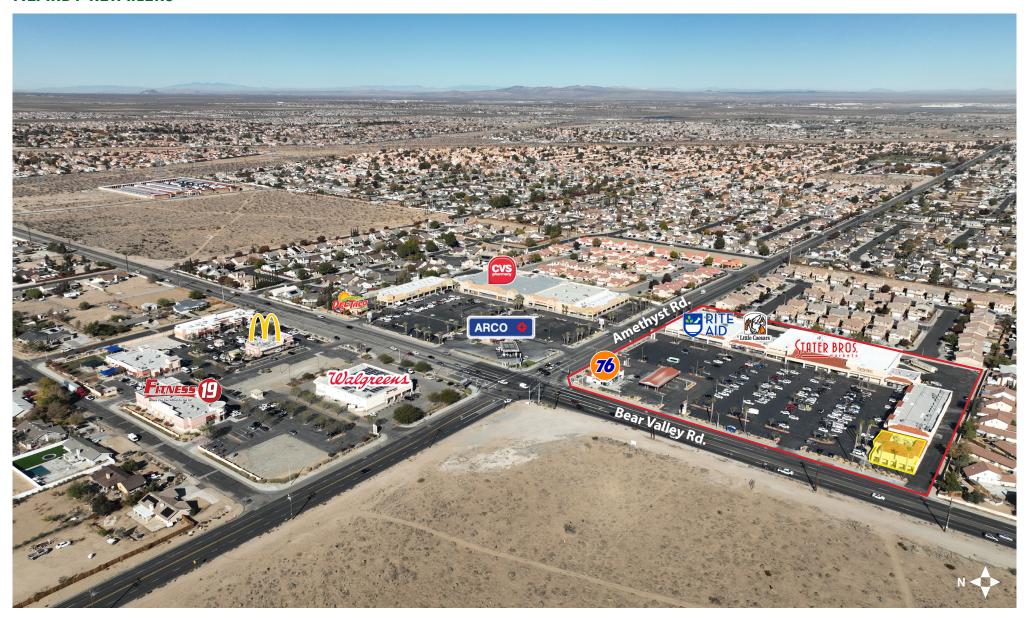

| 7,614    | 39,463   | 104,111       |
| Avg. HH Income:            | \$70,422 | \$71,691 | \$72,829      |
|                            |          |          | Source: Regis |

| Traffic Counts    | Cars Per Day |               |
|-------------------|--------------|---------------|
| Bear Valley Road: | 34,817       |               |
| Amethyst Rd:      | 11,665       | Source: Regis |





FOR MORE INFORMATION, PLEASE CALL: 951-285-3000

## Liberty Village Shopping Center

## SHOP SPACE FOR LEASE 13792 BEAR VALLEY ROAD | VICTORVILLE, CA





FOR MORE INFORMATION, PLEASE CALL: 951-285-3000

### SITE PLAN









FOR MORE INFORMATION, PLEASE CALL: 951-285-3000

### Liberty Village Shopping Center

SHOP SPACE FOR LEASE

13792 BEAR VALLEY ROAD | VICTORVILLE, CA

### **NEARBY RETAILERS**





FOR MORE INFORMATION, PLEASE CALL: 951-285-3000