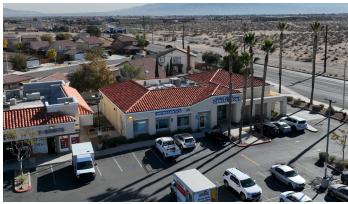

# Liberty Village Shopping Center SHOP SPACE FOR LEASE | 13792 BEAR VALLEY ROAD | VICTORVILLE, CA

JOIN:

### **FEATURES:**

- ±1,483 SF retail space available
- Seeking fast casual QSR tenants and drive thru ATM machine
- Excellent visibility along Bear Valley Rd
- Signage available
- Stater Bros & Rite Aid anchored shopping center