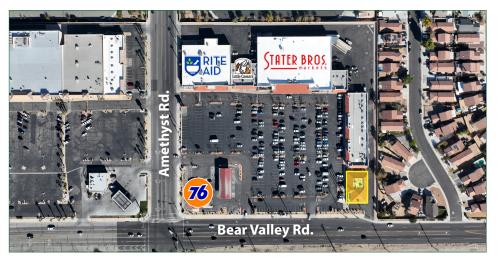

### **FEATURES:**

- ±1,483 SF retail space available
- Seeking fast casual QSR tenants and drive thru ATM machine
- Excellent visibility along Bear Valley Rd
- Signage available
- Stater Bros & Rite Aid anchored shopping center

| Traffic Counts    | Cars Per Day |               |
|-------------------|--------------|---------------|
| Bear Valley Road: | 34,817       |               |
| Amethyst Rd:      | 11,665       | Source: Regis |

### SITE PLAN

FOR MORE INFORMATION, PLEASE CALL: 951-285-3000

### **NEARBY RETAILERS**

FOR MORE INFORMATION, PLEASE CALL: 951-285-3000