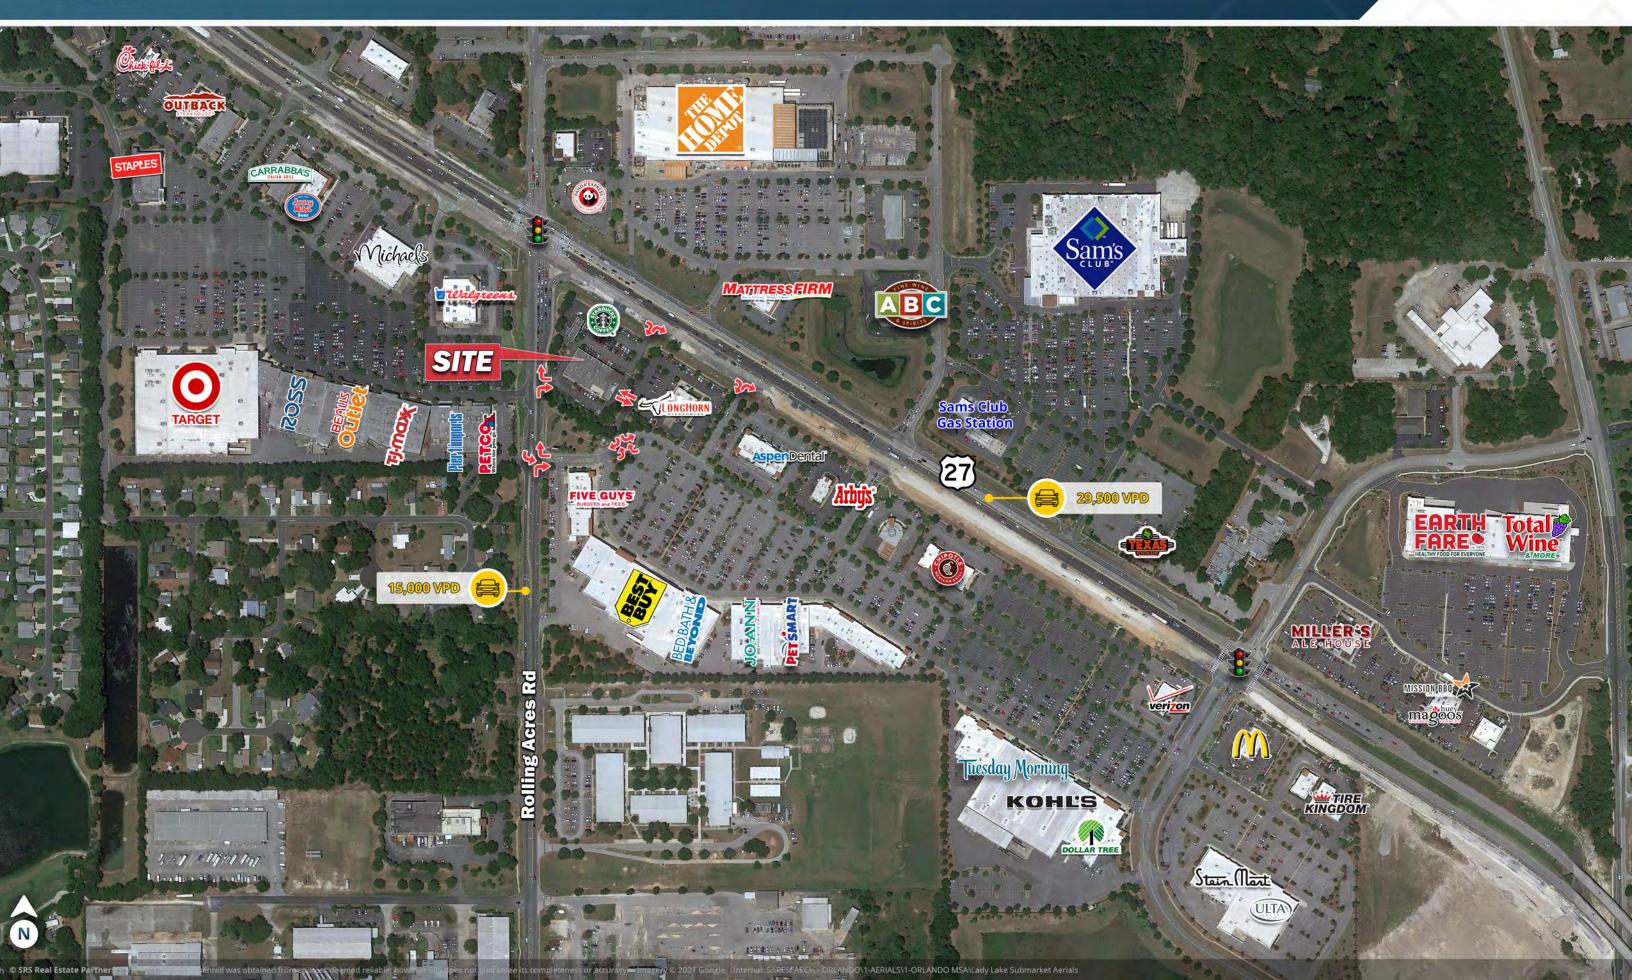

## **ABOUT THE PROPERTY**

- Excellent location at lighted intersection of Rolling Acres Road & US-27 with close proximity to The Villages, FL.
- Join Starbucks in a prime location on US-27 in the heart of Lady Lake.
- Surrounding retailers include: Home Depot, Sam's Club, Target, Best Buy, Kohl's, Carrabba's, Longhorn Steakhouse, Walgreens and many more.

### JOIN THESE RETAILERS

### TRAFFIC COUNTS

Rolling Acres Rd US-27

Year: 2022 | Source: FDOT

15,000 VPD 29,500 VPD