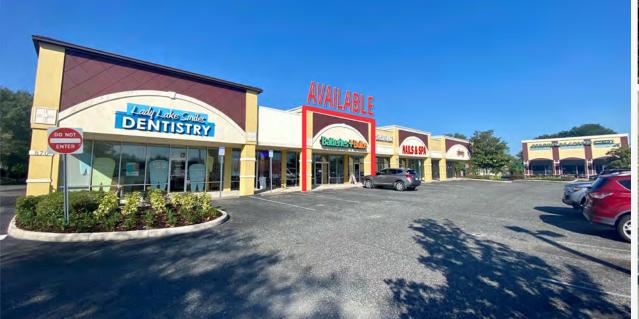

874 N US-27 | Lady Lake, FL 32159

2,191 SF Available

Contact Broker

## **ABOUT THE PROPERTY**

- Excellent location at lighted intersection of Rolling Acres Road & US-27 with close proximity to The Villages, FL.
- Join Starbucks in a prime location on US-27 in the heart of Lady Lake.
- Surrounding retailers include: Home Depot, Sam's Club, Target, Best Buy, Kohl's, Carrabba's, Longhorn Steakhouse, Walgreens and many more.