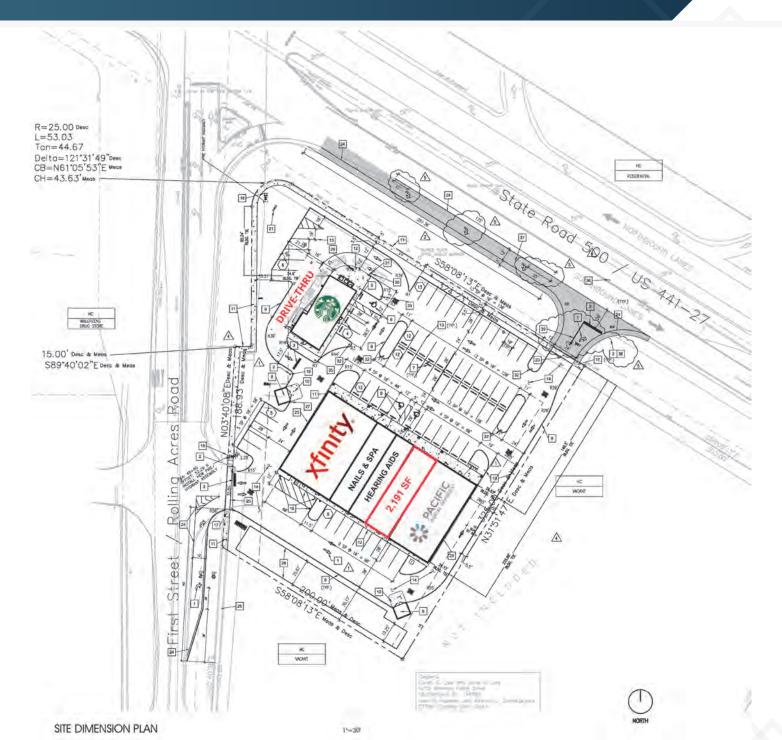

874 N US-27 | Lady Lake, FL 32159





2,191 SF Available

Contact Broker

## **ABOUT THE PROPERTY**

- Excellent location at lighted intersection of Rolling Acres Road & US-27 with close proximity to The Villages, FL.
- Join Starbucks in a prime location on US-27 in the heart of Lady Lake.
- Surrounding retailers include: Home Depot, Sam's Club, Target, Best Buy, Kohl's, Carrabba's, Longhorn Steakhouse, Walgreens and many more.

### JOIN THESE RETAILERS













### TRAFFIC COUNTS

Rolling Acres Rd US-27

Year: 2022 | Source: FDOT

15,000 VPD 29,500 VPD





# US 27 & Rolling Acres Rd

Lady Lake, FL





874 N US-27 | Lady Lake, FL 32159





874 N US-27 | Lady Lake, FL 32159





874 N US-27 | Lady Lake, FL 32159













#### **SRS Real Estate Partners**

200 S Orange Ave, Suite 1300 Orlando, FL 32801 407.455.5030

### **Blake Hunter**

407.455.5025 blake.hunter@srsre.com

### **Robert Holihan**

407. 563.6125 robert.holihan@srsre.com

### SRSRE.COM

#### © SRS Real Estate Partners

The information presented was obtained from sources deemed reliable; however SRS Real Estate Partners does not guarantee its completeness or accuracy.