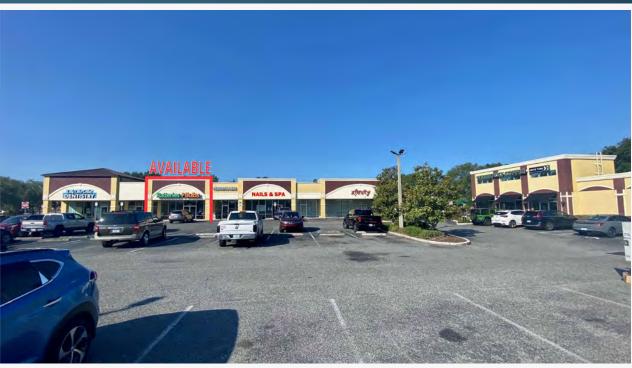

874 N US-27 | Lady Lake, FL 32159





2,191 SF Available

Contact Broker

## **ABOUT THE PROPERTY**

- Excellent location at lighted intersection of Rolling Acres Road & US-27 with close proximity to The Villages, FL.
- Join Starbucks in a prime location on US-27 in the heart of Lady Lake.
- Surrounding retailers include: Home Depot, Sam's Club, Target, Best Buy, Kohl's, Carrabba's, Longhorn Steakhouse, Walgreens and many more.

### JOIN THESE RETAILERS













### TRAFFIC COUNTS

Rolling Acres Rd US-27

Year: 2022 | Source: FDOT

15,000 VPD 29,500 VPD





# US 27 & Rolling Acres Rd

Lady Lake, FL





874 N US-27 | Lady Lake, FL 32159





874 N US-27 | Lady Lake, FL 32159





874 N US-27 | Lady Lake, FL 32159













#### **SRS Real Estate Partners**

200 S Orange Ave, Suite 1300 Orlando, FL 32801 407.455.5030

### **Blake Hunter**

407.455.5025 blake.hunter@srsre.com

### **Robert Holihan**

407. 563.6125 robert.holihan@srsre.com

### SRSRE.COM

#### © SRS Real Estate Partners

The information presented was obtained from sources deemed reliable; however SRS Real Estate Partners does not guarantee its completeness or accuracy.