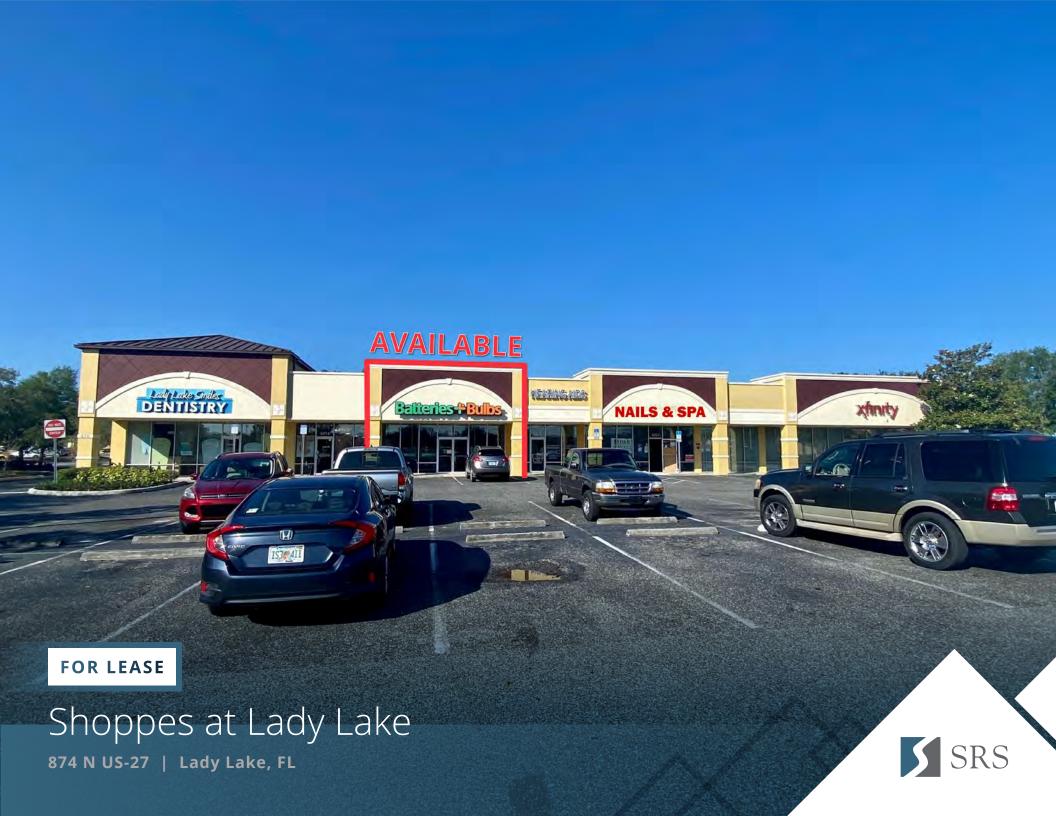

874 N US-27 | Lady Lake, FL 32159

2,191 SF Available

Contact Broker

## **ABOUT THE PROPERTY**

- Excellent location at lighted intersection of Rolling Acres Road & US-27 with close proximity to The Villages, FL.
- Join Starbucks in a prime location on US-27 in the heart of Lady Lake.
- Surrounding retailers include: Home Depot, Sam's Club, Target, Best Buy, Kohl's, Carrabba's, Longhorn Steakhouse, Walgreens and many more.