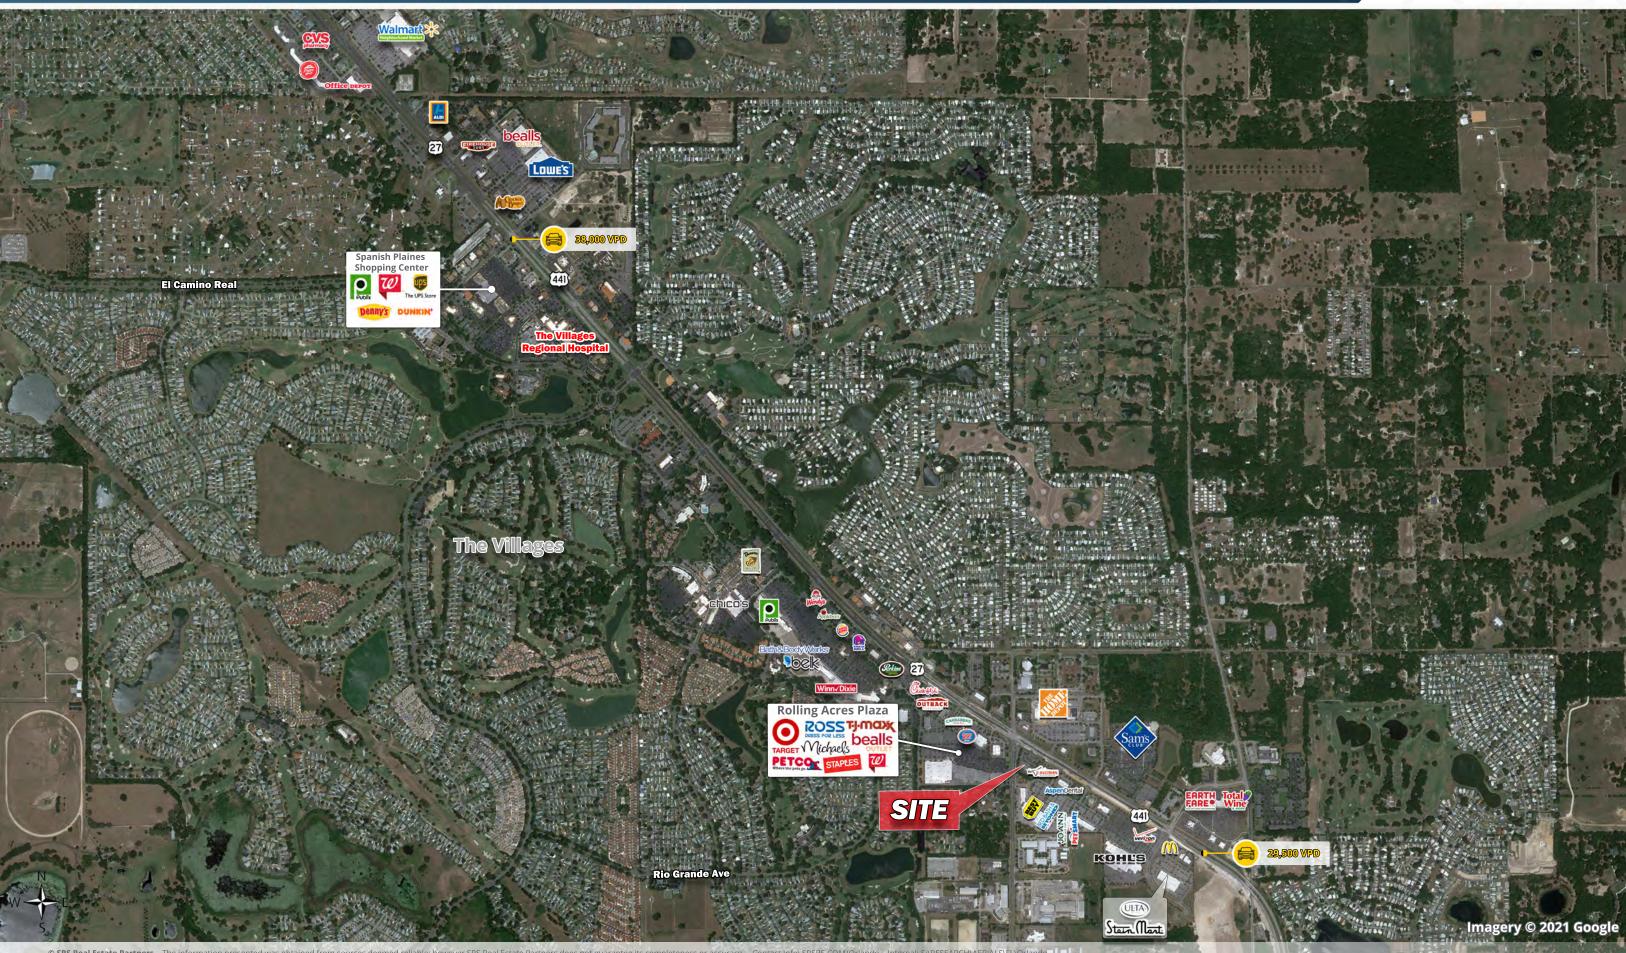

## **ABOUT THE PROPERTY**

- Excellent location at lighted intersection of Rolling Acres Road & US-27 with close proximity to The Villages, FL.
- Join Starbucks in a prime location on US-27 in the heart of Lady Lake.
- Surrounding retailers include: Home Depot, Sam's Club, Target, Best Buy, Kohl's, Carrabba's, Longhorn Steakhouse, Walgreens and many more.

### TRAFFIC COUNTS

Rolling Acres Rd US-27

Year: 2022 | Source: FDOT

15,000 VPD 29,500 VPD

# US 27 & Rolling Acres Rd

Lady Lake, FL

874 N US-27 | Lady Lake, FL 32159

874 N US-27 | Lady Lake, FL 32159

874 N US-27 | Lady Lake, FL 32159