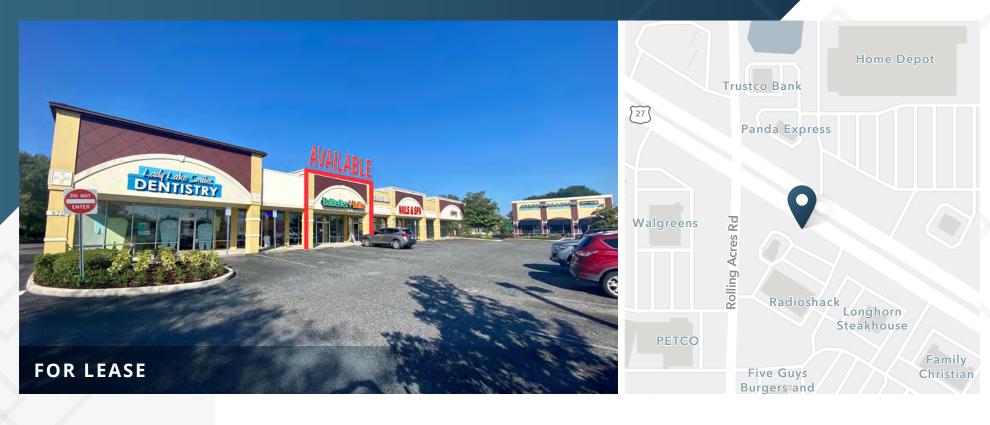

874 N US-27 | Lady Lake, FL 32159

2,191 SF Available

Contact Broker

## **ABOUT THE PROPERTY**

- Excellent location at lighted intersection of Rolling Acres Road & US-27 with close proximity to The Villages, FL.
- Join Starbucks in a prime location on US-27 in the heart of Lady Lake.
- Surrounding retailers include: Home Depot, Sam's Club, Target, Best Buy, Kohl's, Carrabba's, Longhorn Steakhouse, Walgreens and many more.