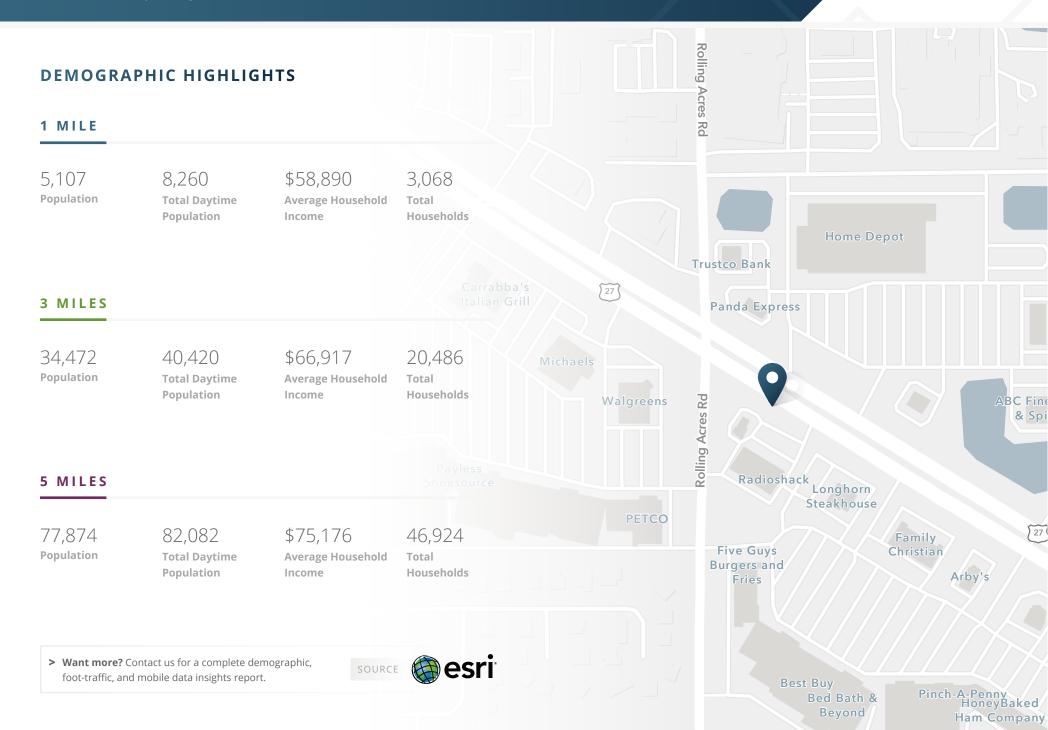

## **ABOUT THE PROPERTY**

- Excellent location at lighted intersection of Rolling Acres Road & US-27 with close proximity to The Villages, FL.
- Join Starbucks in a prime location on US-27 in the heart of Lady Lake.
- Surrounding retailers include: Home Depot, Sam's Club, Target, Best Buy, Kohl's, Carrabba's, Longhorn Steakhouse, Walgreens and many more.