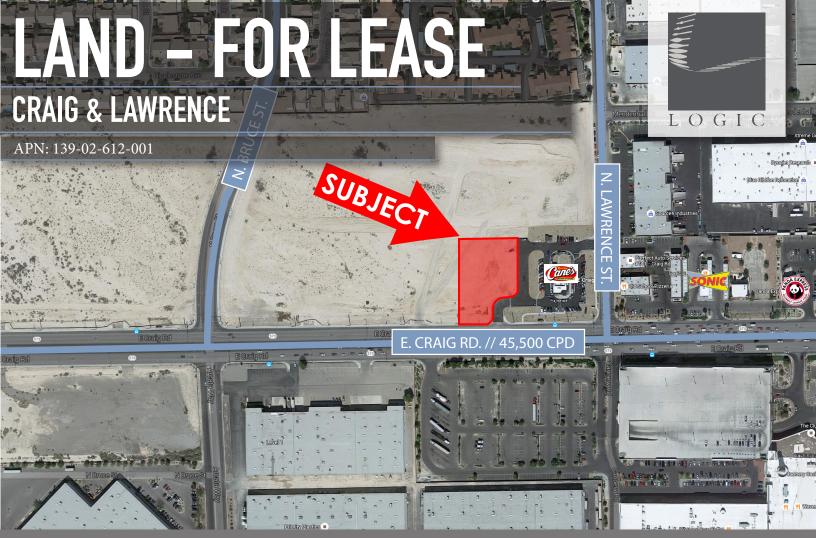

## SPACE AVAILABLE 3,500 SF +/- DRIVE-THRU

- Potential Drive-Thru
- Next to Raising Cane's
- Craig Road frontage
- Can be sub divided
- 45,500 CPD on Craig Rd
- Vanilla Shell plus TI Allowance

MELISSA CAMPANELLA, CCIM | P. 702.954.4112 | C. 702.743.1967 | E. mcampanella@logicCRE.com TERRY HAMILTON, CCIM | P. 702.954.4111 | C. 702.340.9597 | E. thamilton@logicCRE.com

## **AERIAL**

APN: 139-02-612-001

| POPULATION                   | 1-mile   | 3-mile   | 5-mile   |
|------------------------------|----------|----------|----------|
| 2015 Estimated Population    | 8,144    | 157,102  | 356,519  |
| INCOME                       | 1-mile   | 3-mile   | 5-mile   |
| 2015 Est. Median HH Income   | \$51,741 | \$47,872 | \$44,669 |
| HOUSING                      | 1-mile   | 3-mile   | 5-mile   |
| 2015 Estimated Housing Units | 2,145    | 45,625   | 105,992  |