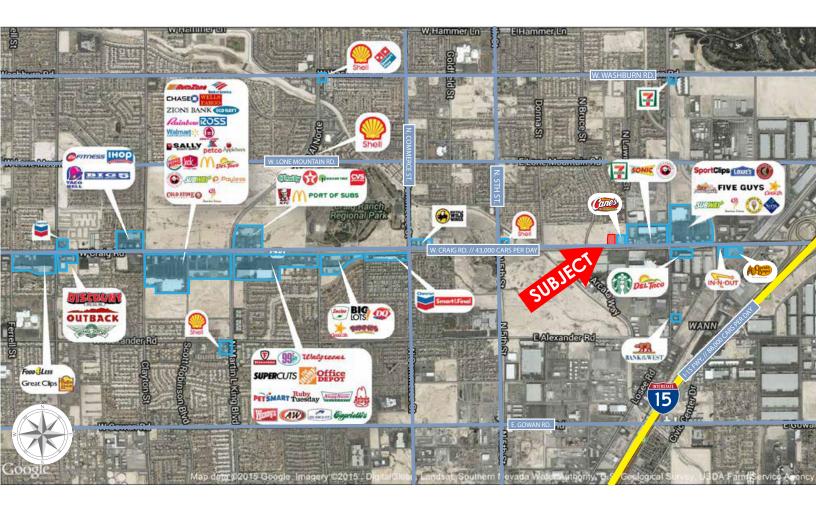

## **AERIAL**

APN: 139-02-612-001

| POPULATION                   | 1-mile   | 3-mile   | 5-mile   |
|------------------------------|----------|----------|----------|
| 2015 Estimated Population    | 8,144    | 157,102  | 356,519  |
| INCOME                       | 1-mile   | 3-mile   | 5-mile   |
| 2015 Est. Median HH Income   | \$51,741 | \$47,872 | \$44,669 |
| HOUSING                      | 1-mile   | 3-mile   | 5-mile   |
| 2015 Estimated Housing Units | 2,145    | 45,625   | 105,992  |