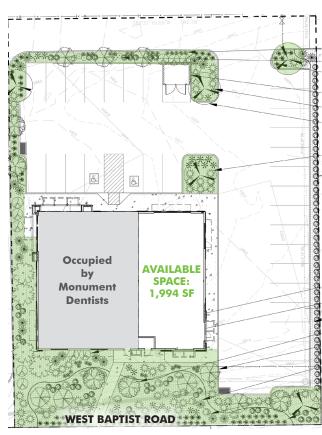

## **JACKSON CREEK MARKET VILLAGE**

- + 1,994 SF space is available and would be perfect for a future restaurant or medical office.
- + Situated on West Baptist Road just past the light at Jackson Creek Parkway with ample parking and gorgeous mountain views.
- + Property is located adjacent to King Soopers anchored shopping center.

### **Property Details**

| NNN Estimate         | \$8.69/PSF  |  |  |
|----------------------|-------------|--|--|
| Lease Rate           | \$32.00/PSF |  |  |
| <b>Building Size</b> | 4,991 SF    |  |  |
| Space Available      | 1,994 SF    |  |  |