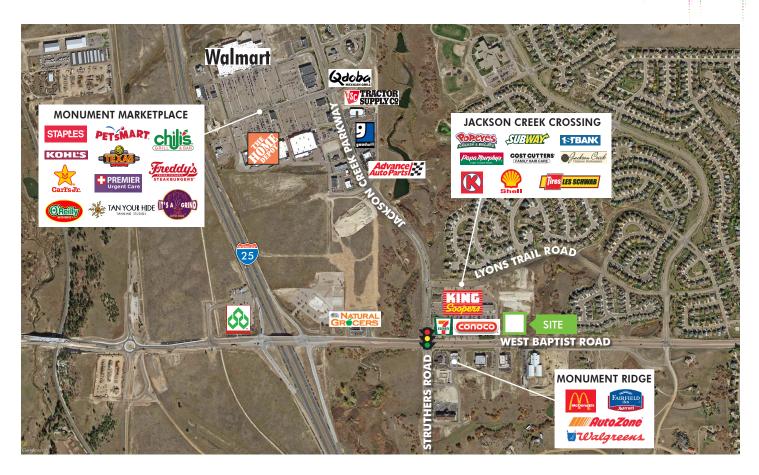

## **JACKSON CREEK MARKET VILLAGE**

- + 1,994 SF space is available and would be perfect for a future restaurant or medical office.
- + Situated on West Baptist Road just past the light at Jackson Creek Parkway with ample parking and gorgeous mountain views.
- + Property is located adjacent to King Soopers anchored shopping center.