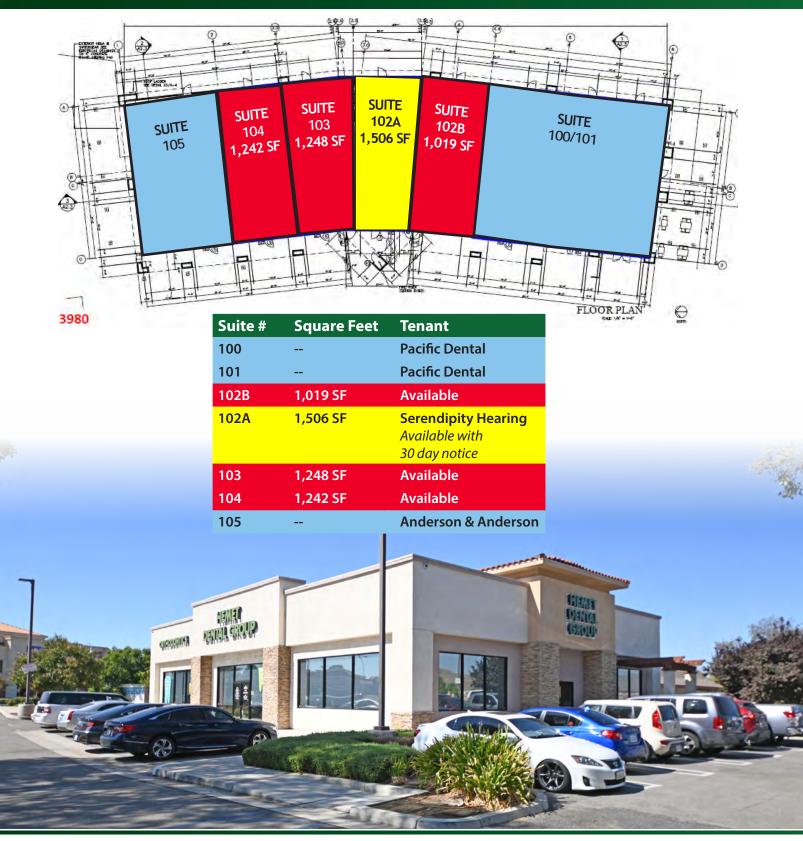

### **PROPERTY HIGHLIGHTS**

- Well maintained and professionally managed retail strip center, located in the west side of Hemet.
- > Various suite sizes available (1,136 sf; 1,870 sf; 2,490 sf and 5,132 sf)
- Major blvd exposure: on California State Hwy 74/W. Florida Ave and the NEC of Cawston Ave.
- > 36,000+ daily traffic counts
- > Ample Parking
- > Monument signage available
- Nearby major tenants include Target, Tractor Supply, Les Schwab Tires, Winco and Starbucks.