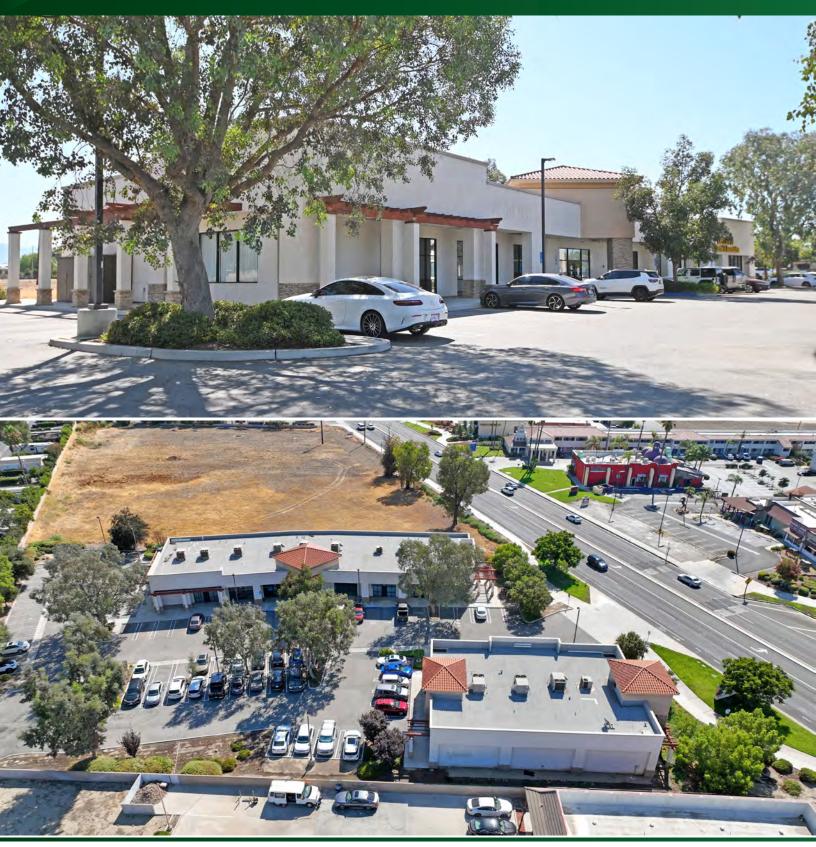

### **PROPERTY HIGHLIGHTS**

- Well maintained and professionally managed retail strip center, located in the west side of Hemet.
- > Various suite sizes available (1,136 sf; 1,870 sf; 2,490 sf and 5,132 sf)
- Major blvd exposure: on California State Hwy 74/W. Florida Ave and the NEC of Cawston Ave.
- > 36,000+ daily traffic counts
- > Ample Parking
- > Monument signage available
- Nearby major tenants include Target, Tractor Supply, Les Schwab Tires, Winco and Starbucks.