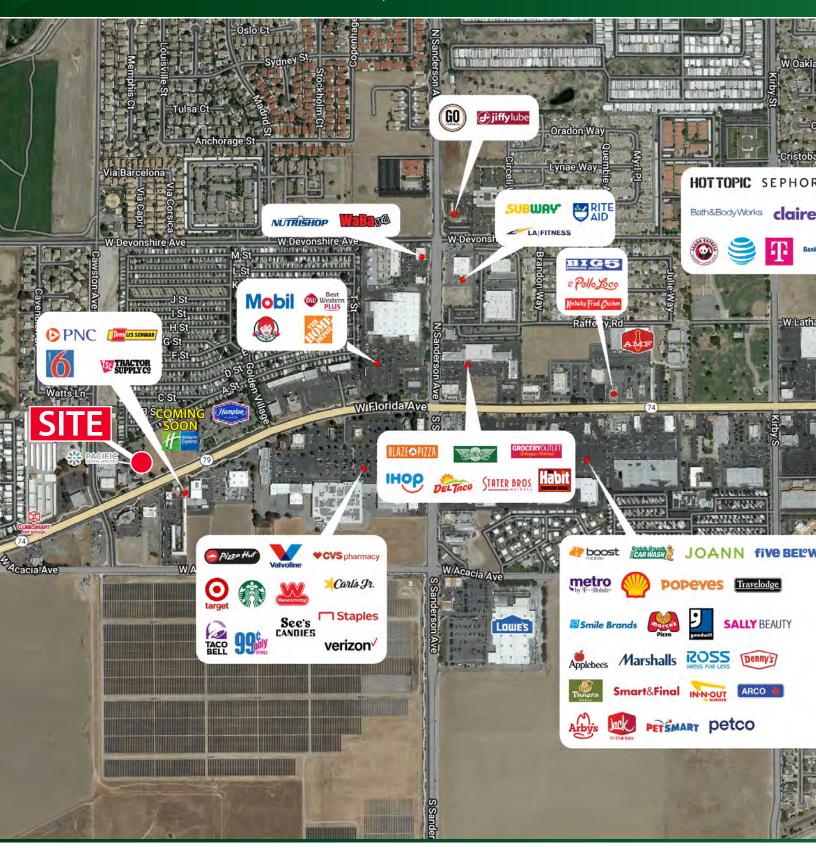

com DRE License #00620317

KRISTIAN TICAS, Broker Associate 714.869.7284

kristian.ticas@crscompany.com BRE License #01377358

The above information, while not guaranteed, has been secured from sources we believe to be reliable. Price, tenant mix and availability are subject to change without notice.

RETAIL SPACES FOR LEASE 3980 W. FLORIDA AVENUE | HEMET, CA 92545





MITCH ROSEN, Broker 213.440.8535

mitch.rosen@crscompany.com DRE License #00620317

KRISTIAN TICAS, Broker Associate 714.869.7284

kristian.ticas@crscompany.com BRE License #01377358

The above information, while not guaranteed, has been secured from sources we believe to be reliable. Price, tenant mix and availability are subject to change without notice.

RETAIL SPACES FOR LEASE

3980 W. FLORIDA AVENUE | HEMET, CA 92545





MITCH ROSEN, Broker 213.440.8535 mitch.rosen@crscompany.com DRE License #00620317 KRISTIAN TICAS, Broker Associate 714.869.7284 kristian.ticas@crscompany.com BRE License #01377358