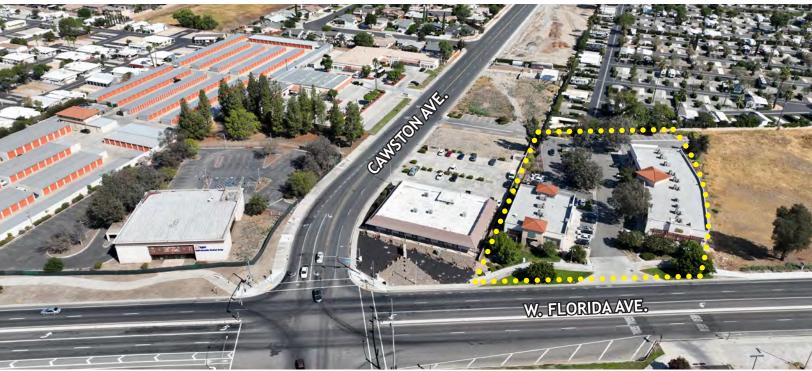

### **PROPERTY HIGHLIGHTS**

- Well maintained and professionally managed retail strip center, located in the west side of Hemet.
- > Various suite sizes available (1,136 sf; 1,870 sf; 2,490 sf and 5,132 sf)
- Major blvd exposure: on California State Hwy 74/W. Florida Ave and the NEC of Cawston Ave.
- > 36,000+ daily traffic counts
- > Ample Parking
- > Monument signage available
- Nearby major tenants include Target, Tractor Supply, Les Schwab Tires, Winco and Starbucks.