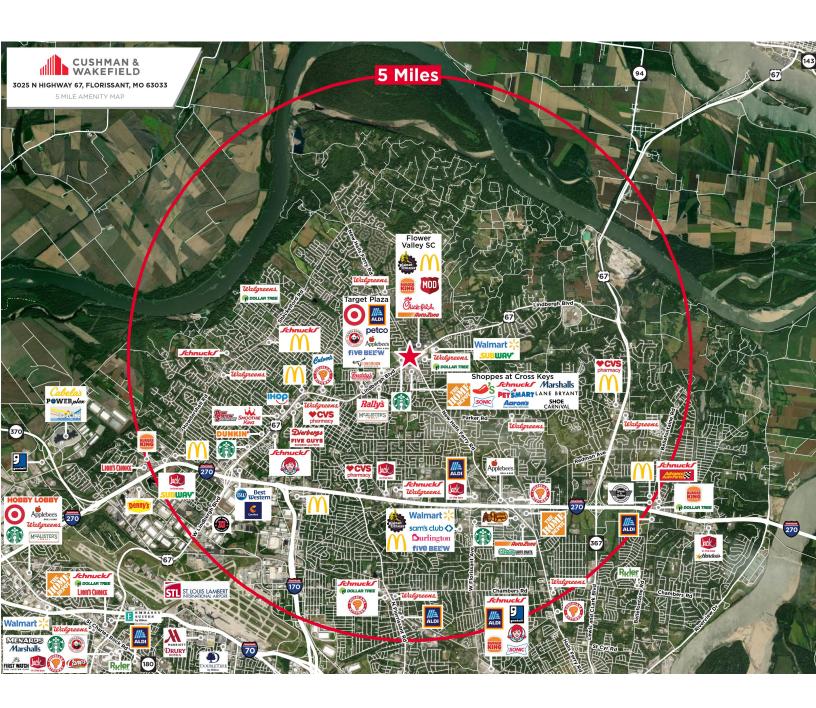

## **Property Highlights**

- · High profile retail location at "Main & Main" corner in Florissant, MO
- 52,239 vehicles per day between New Halls Ferry & N Hwy 67 (Lindbergh)
- Site provides ample parking in front and rear lots.
- Area retailers include: Walmart, Target, Home Depot, Schnucks Supermarket, Aldi, Chick Fil A, Marshals, PetSmart, Starbucks and more!

### **Location Aerial**

**David Wirth** 

+1 314 925 2916 david.wirth@cushwake.com **Kyle Pershing** +1 314 236 5471 kyle.pershing@cushwake.com 7700 Forsyth Blvd, Suite 1210 St. Louis, Missouri main +1 314 862 7100 cushmanwakefield.com