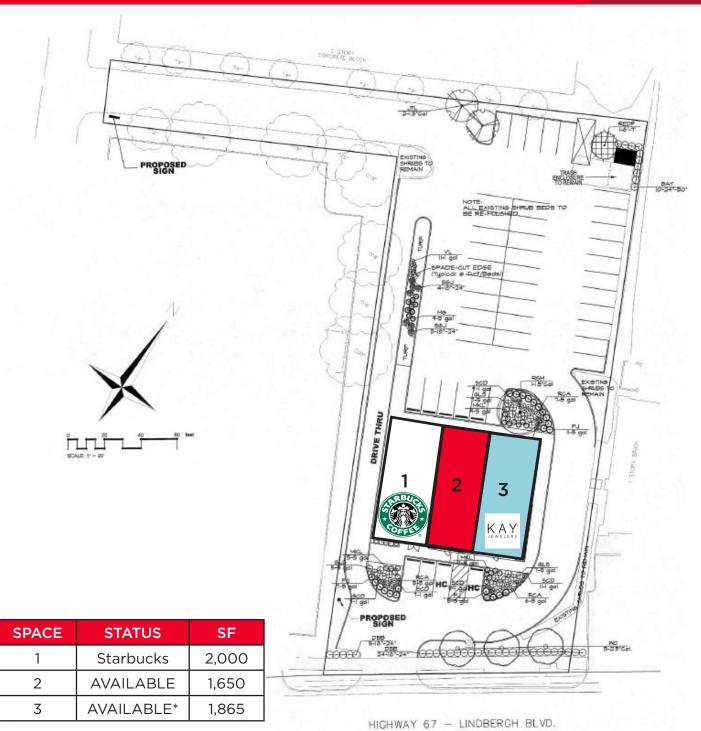

## 1,650 - 3,515 SF Available - Next to Starbucks!

# **3025 N Highway 67**

Florissant, Missouri 63033

\* Kay Jewelers currently operating but space can be made available

David Wirth

+1 314 925 2916 david.wirth@cushwake.com **Kyle Pershing** +1 314 236 5471