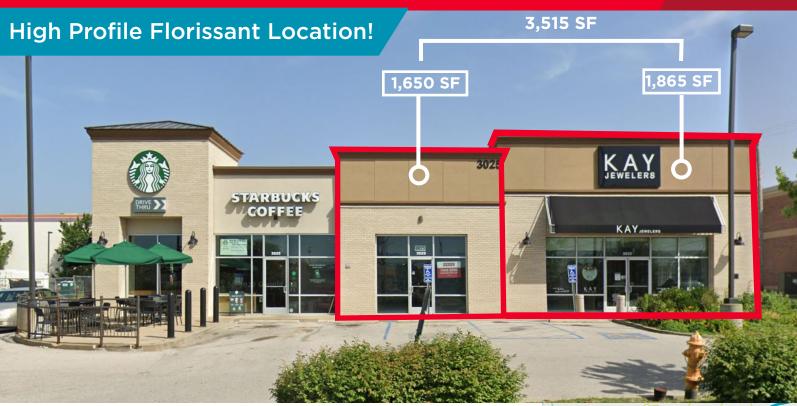

## 1,650 - 3,515 SF Available - Next to Starbucks!

## **Property Highlights**

- · High profile retail location at "Main & Main" corner in Florissant, MO
- 52,239 vehicles per day between New Halls Ferry & N Hwy 67 (Lindbergh)
- Site provides ample parking in front and rear lots.
- Area retailers include: Walmart, Target, Home Depot, Schnucks Supermarket, Aldi, Chick Fil A, Marshals, PetSmart, Starbucks and more!

# **3025 N Highway 67**

Florissant, Missouri 63033

\* Kay Jewelers currently operating but space can be made available

David Wirth

+1 314 925 2916 david.wirth@cushwake.com **Kyle Pershing** +1 314 236 5471