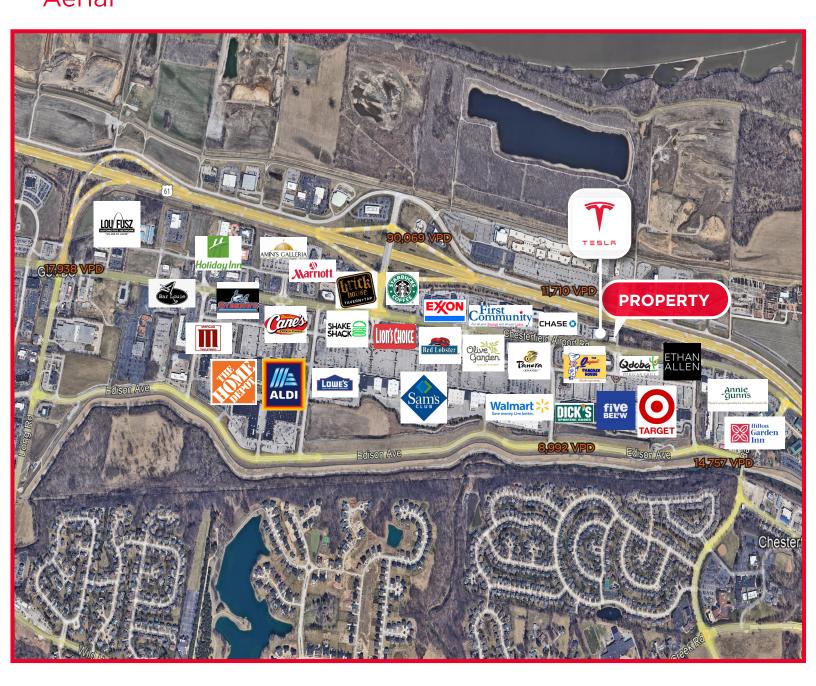

## **Aerial**

**David Wirth** +1 314 925 2916 david.wirth@cushwake.com **Kyle Pershing** +1 314 236 5471 kyle.pershing@cushwake.com

### **Property Highlights**

- High profile location in a regional retail node located across the street from one of the largest power centers in the United States.
- Site provides excellent visibility to the main retail corridor with front signage towards Chesterfield Airport Rd and rear signage with visibility to 90,000+ VPD on I-64/40.
- Strategic location in Chesterfield Valley provides easy access to St. Louis and St. Charles County customers with regional draws including Top Golf, Simon Outlet Mall, The District (includes The Factory, Main Event, etc.), Chesterfield Commons Power Center, Tesla, Annie Gunns, and much much more!
- Strong proximity daytime population being along the dense I-64 suburban office corridor.

#### **Traffic Count**

Chesterfield Airport Rd 17,938 VPD | Hwy 64 90,069 VPD

Cushman & Wakefield Copyright 2017. No warranty or representation, express or implied, is made to the accuracy or completeness of the information contained herein, and same is submitted subject to errors, omissions, change of price, rental or other conditions, withdrawal without notice, and to any special listing conditions imposed