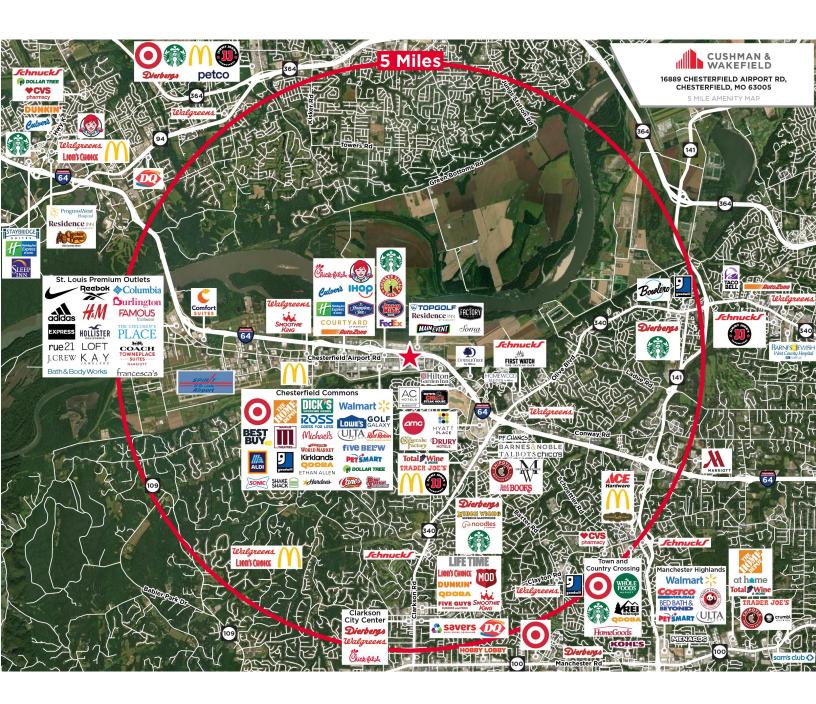

#### **Location Aerial**

David Wirth

+1 314 925 2916 david.wirth@cushwake.com **Kyle Pershing** +1 314 236 5471 kyle.pershing@cushwake.com

### **Property Highlights**

- High profile location in a regional retail node located across the street from one of the largest power centers in the United States.
- Site provides excellent visibility to the main retail corridor with front signage towards Chesterfield Airport Rd and rear signage with visibility to 90,000+ VPD on I-64/40.
- Strategic location in Chesterfield Valley provides easy access to St. Louis and St. Charles County customers with regional draws including Top Golf, Simon Outlet Mall, The District (includes The Factory, Main Event, etc.), Chesterfield Commons Power Center, Tesla, Annie Gunns, and much much more!
- Strong proximity daytime population being along the dense I-64 suburban office corridor.