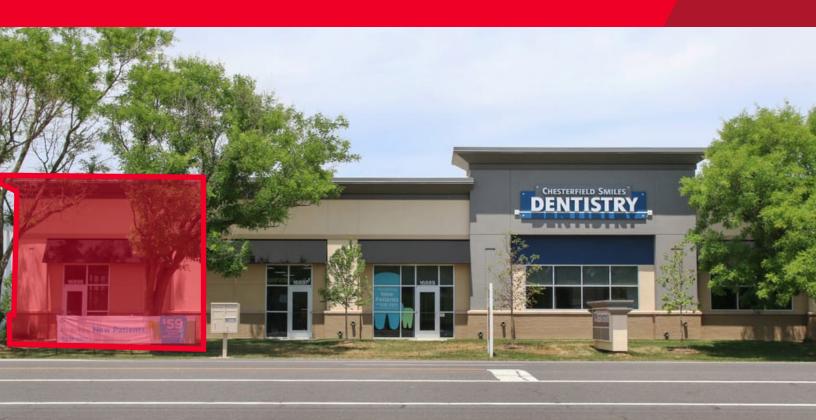

### 957 SF End Cap Available

### **Property Highlights**

- High profile location in a regional retail node located across the street from one of the largest power centers in the United States.
- Site provides excellent visibility to the main retail corridor with front signage towards Chesterfield Airport Rd and rear signage with visibility to 90,000+ VPD on I-64/40.
- Strategic location in Chesterfield Valley provides easy access to St. Louis and St. Charles County customers with regional draws including Top Golf, Simon Outlet Mall, The District (includes The Factory, Main Event, etc.), Chesterfield Commons Power Center, Tesla, Annie Gunns, and much much more!
- Strong proximity daytime population being along the dense I-64 suburban office corridor.