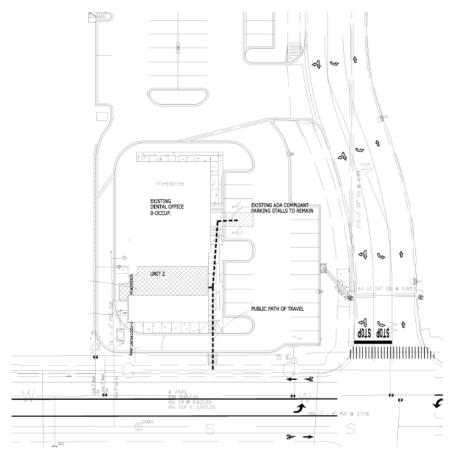

ll.com

Jones Lang LaSalle Brokerage, Inc. us.jll.com/retail





Location and Market Profile



#### Traffic

- Highway 287 39,000 vehicles per day

- Baseline Road 20,732 vehicles per day

## **Demographics**

|                              | 1-Mile    | 3-Mile    | 5-Mile    |
|------------------------------|-----------|-----------|-----------|
| 2020 Est. Population         | 8,615     | 52,150    | 107,226   |
| 2025 Projected Population    | 9,152     | 57,151    | 118,801   |
| 2020 Est. Daytime Population | 8,277     | 50,111    | 101,832   |
| 2020 Est. Avg. HH Income     | \$121,897 | \$126,210 | \$141,462 |
| 2020 Est. Households         | 3,423     | 20,180    | 40,398    |
| 2025 Est. Households         | 3,632     | 22,069    | 44,676    |

Source: Esri, 2020



# Site Plan