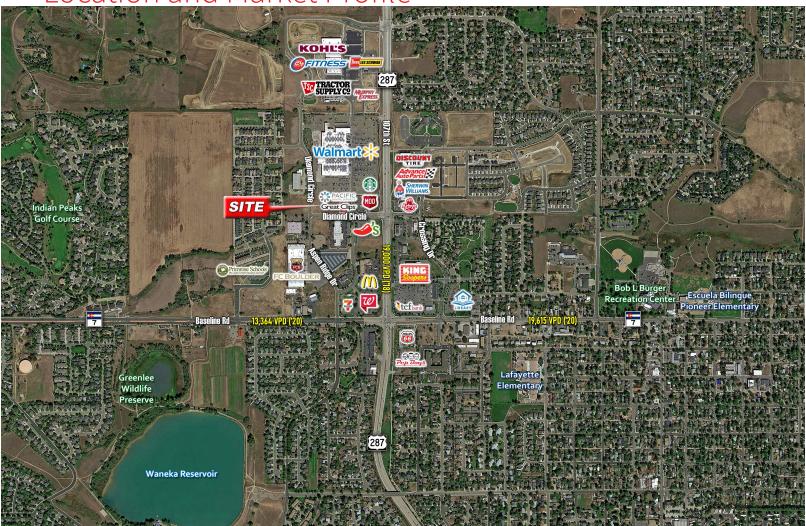

#### **Lorenzo Harris**

+1 (720) 418-8054 lorenzo.harris@am.jll.com

Jones Lang LaSalle Brokerage, Inc. us.jll.com/retail

Location and Market Profile

#### Traffic

- Highway 287 39,000 vehicles per day

- Baseline Road 20,732 vehicles per day

## **Demographics**

|                              | 1-Mile    | 3-Mile    | 5-Mile    |
|------------------------------|-----------|-----------|-----------|
| 2020 Est. Population         | 8,615     | 52,150    | 107,226   |
| 2025 Projected Population    | 9,152     | 57,151    | 118,801   |
| 2020 Est. Daytime Population | 8,277     | 50,111    | 101,832   |
| 2020 Est. Avg. HH Income     | \$121,897 | \$126,210 | \$141,462 |
| 2020 Est. Households         | 3,423     | 20,180    | 40,398    |
| 2025 Est. Households         | 3,632     | 22,069    | 44,676    |