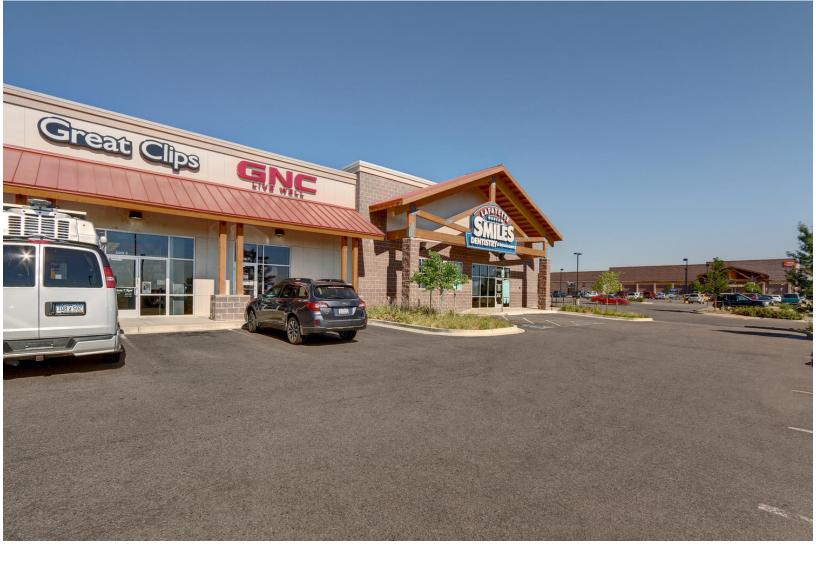

### **Retail Space Available for Lease**

- 1,000 SF Retail space available for lease
- Great demographics around the site
- Across the parking lot from Walmart

# 1217 Diamond Circle Lafayette, Colorado 80026