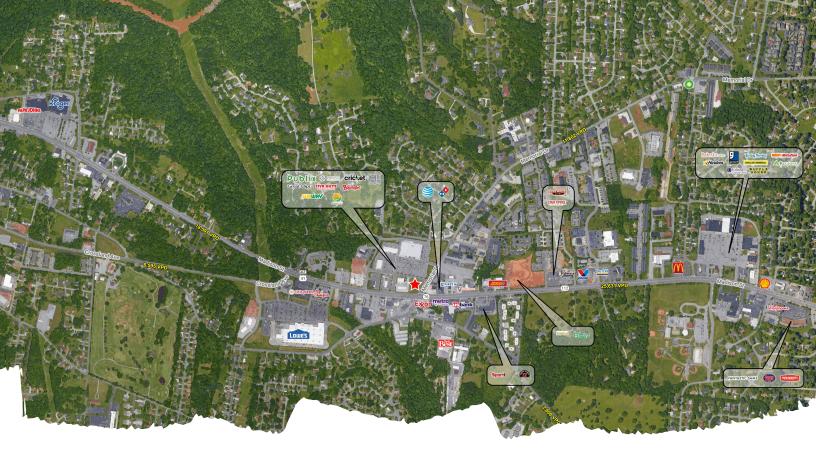

## **Small Shop Space on Publix Outparcel**

- 1,136 SF End-Cap Availability
- Located at signalized intersection (18,591 VPD) with multiple access points
- Excellent Visibility off Madison Street
- Ample Parking

## **Local Retailers**

Kroger, Publix, Lowe's Home Improvement, Goodwill, Dollar General, Pacific Dental, Badcock & More, Tuesday Morning, O'Reilly, Sport Clips, Jimmy Johns, Great Clips, Massage Envy, Cricket, Five Guys, AT&T, Cold Stone Creamery, Chick Fil A, Auto Zone, Walgreens, Jersey Mike's, Fantastic Sam's, Valvoline, Do it Best

1776 Madison Street Clarksville, TN 37043

William Shell Executive Vice President +1 615 928 5316 william.shell@jll.com

Kipper Worthington Senior Associate +1 615 928 5275 kipper.worthington@jll.com

|             | 1 Miles                           |        | 3 Miles                           |             | 5 Miles                           |
|-------------|-----------------------------------|--------|-----------------------------------|-------------|-----------------------------------|
| 8           | 7,110 Estimated 2022 population   | 8      | 37,555 Estimated 2022 population  | 8           | 74,263 Estimated 2022 population  |
| <b>(\$)</b> | \$64,936 Average household income | \$     | \$78,600 Average household income | <b>(\$)</b> | \$82,693 Average household income |
| 01          | 38.4<br>Median age                | 01     | 36.2<br>Median age                | 01          | 35.4<br>Median age                |
| ,<br>Ç      | 8,502 Daytime Population          | ,<br>Ç | 42,187 Daytime Population         | ,<br>Ç      | 76,434  Daytime Population        |