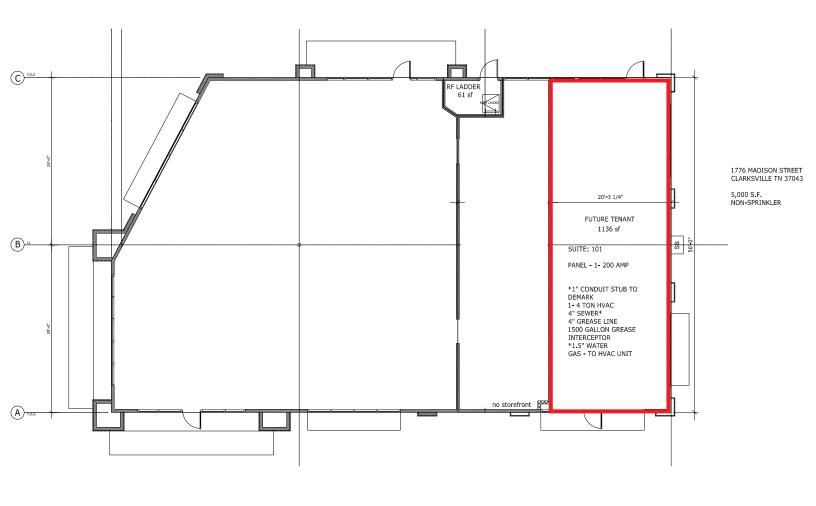

## **Small Shop Space on Publix Outparcel**

- 1,136 SF End-Cap Availability
- Located at signalized intersection (18,591 VPD) with multiple access points
- Excellent Visibility off Madison Street
- Ample Parking

1776 Madison Street Clarksville, TN 37043

William Shell Executive Vice President +1 615 928 5316 william.shell@jll.com

Kipper Worthington Senior Associate +1 615 928 5275 kipper.worthington@jll.com

|             | 1 Miles                           |        | 3 Miles                           |             | 5 Miles                           |
|-------------|-----------------------------------|--------|-----------------------------------|-------------|-----------------------------------|
| 8           | 7,110 Estimated 2022 population   | 8      | 37,555 Estimated 2022 population  | 8           | 74,263 Estimated 2022 population  |
| <b>(\$)</b> | \$64,936 Average household income | \$     | \$78,600 Average household income | <b>(\$)</b> | \$82,693 Average household income |
| 01          | 38.4<br>Median age                | 01     | 36.2<br>Median age                | 01          | 35.4<br>Median age                |
| ,<br>Ç      | 8,502 Daytime Population          | ,<br>Ç | 42,187 Daytime Population         | ,<br>Ç      | 76,434  Daytime Population        |